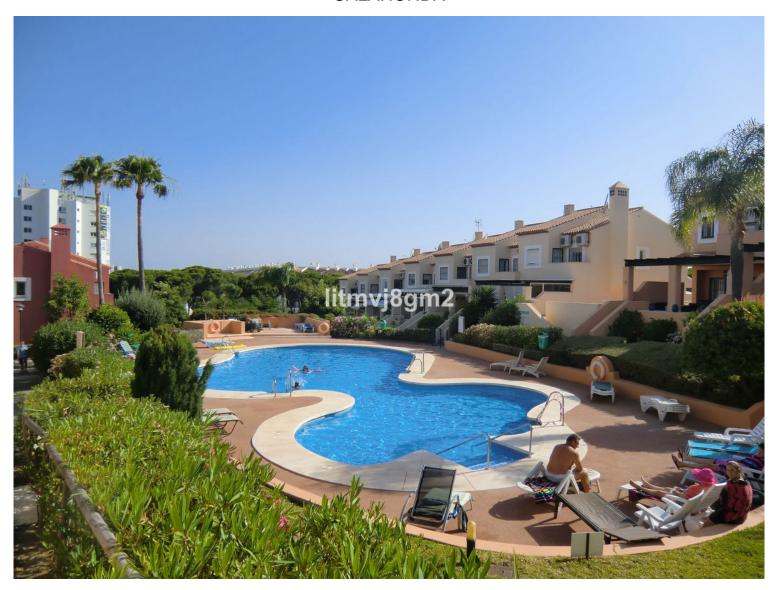

## **■■■** IN CALAHONDA

IDEAL LOCATION!!! JUST 300M FROM THE BEACH 50M FROM MERCADONA SUPERMARKET This really is a special property, located in one of the best areas of Calahonda (lower part) with easy access to the motorway, Calahonda beach and all the amenities, supermarket, bars, restaurant, bus stop, act. This large 3-bed townhouse. The ground floor consists of a large and welcoming entrance hall, a guest toilet and a big living area, a large fully equipped kitchen with separate pantry, salon leads onto a open plan terrace. The upper floor consists of three bedrooms and two bathrooms, a good size word ropes. The property comes with private enclosed parking space. The location, size, views, make this a must-see opportunity.