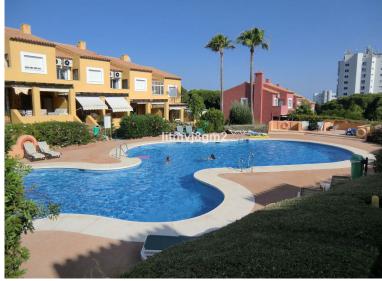

## **■■■** IN CALAHONDA

IDEAL LOCATION!!! JUST 300M FROM THE BEACH 50M FROM MERCADONA SUPERMARKET This really is a special property, located in one of the best areas of Calahonda (lower part) with easy access to the motorway, Calahonda beach and all the amenities, supermarket, bars, restaurant, bus stop, act. This large 3-bed townhouse. The ground floor consists of a large and welcoming entrance hall, a guest toilet and a big living area, a large fully equipped kitchen with separate pantry, salon leads onto a open plan terrace. The upper floor consists of three bedrooms and two bathrooms, a good size word ropes. The property comes with private enclosed parking space. The location, size, views, make this a must-see opportunity.