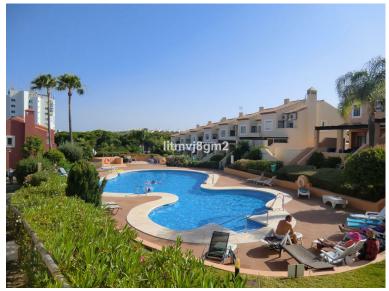

## **■■■** IN CALAHONDA

IDEAL LOCATION!!! JUST 300M FROM THE BEACH 50M FROM MERCADONA SUPERMARKET This really is a special property, located in one of the best areas of Calahonda (lower part) with easy access to the motorway, Calahonda beach and all the amenities, supermarket, bars, restaurant, bus stop, act. This large 3-bed townhouse. The ground floor consists of a large and welcoming entrance hall, a guest toilet and a big living area, a large fully equipped kitchen with separate pantry, salon leads onto a open plan terrace. The upper floor consists of three bedrooms and two bathrooms, a good size word ropes. The property comes with private enclosed parking space. The location, size, views, make this a must-see opportunity.