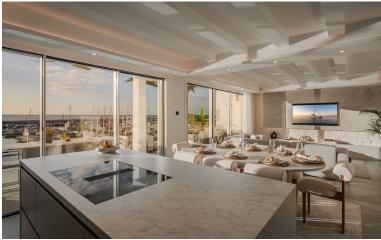

## IN PUERTO BANÚS

A bright and spacious duplex penthouse on the front line in Puerto Banús designed and decorated by one of Marbella's leading architects. The property consists of large and bright living room with cream marble floors and feature lighting, a very spacious master en-suite bedroom with walk-in wardrobe and stunning sea views. There are two further en-suite double bedrooms, plus a further guest bedroom with separate bathroom; a fully fitted kitchen with high quality appliances and plenty of cupboards and storage space. The property also features an amazing terrace with stunning views over the boats and sea. The property is fully furnished. It has just been fully renovated and redesigned to top quality specifications. Included in the price there's a 10 year free port pass.