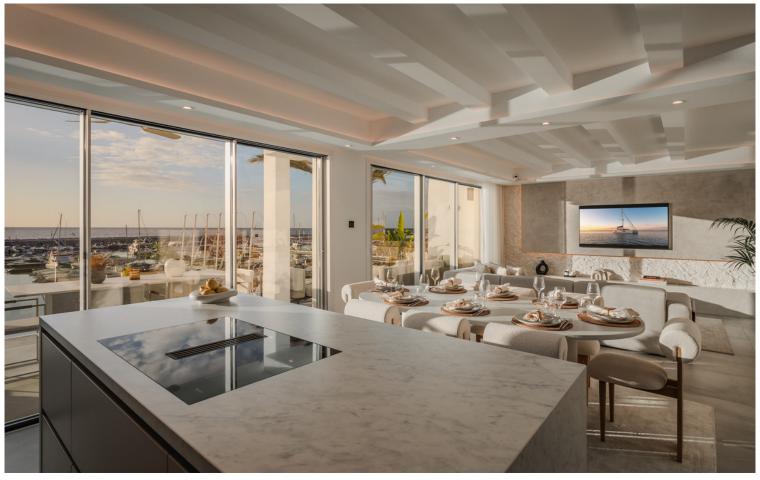

## IN PUERTO BANÚS

A bright and spacious duplex penthouse on the front line in Puerto Banús designed and decorated by one of Marbella's leading architects. The property consists of large and bright living room with cream marble floors and feature lighting, a very spacious master en-suite bedroom with walk-in wardrobe and stunning sea views. There are two further en-suite double bedrooms, plus a further guest bedroom with separate bathroom; a fully fitted kitchen with high quality appliances and plenty of cupboards and storage space. The property also features an amazing terrace with stunning views over the boats and sea. The property is fully furnished. It has just been fully renovated and redesigned to top quality specifications. Included in the price there's a 10 year free port pass.