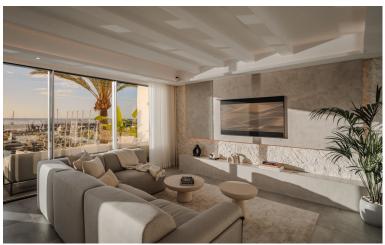

## IN PUERTO BANÚS

A bright and spacious duplex penthouse on the front line in Puerto Banús designed and decorated by one of Marbella's leading architects. The property consists of large and bright living room with cream marble floors and feature lighting, a very spacious master en-suite bedroom with walk-in wardrobe and stunning sea views. There are two further en-suite double bedrooms, plus a further guest bedroom with separate bathroom; a fully fitted kitchen with high quality appliances and plenty of cupboards and storage space. The property also features an amazing terrace with stunning views over the boats and sea. The property is fully furnished. It has just been fully renovated and redesigned to top quality specifications. Included in the price there's a 10 year free port pass.