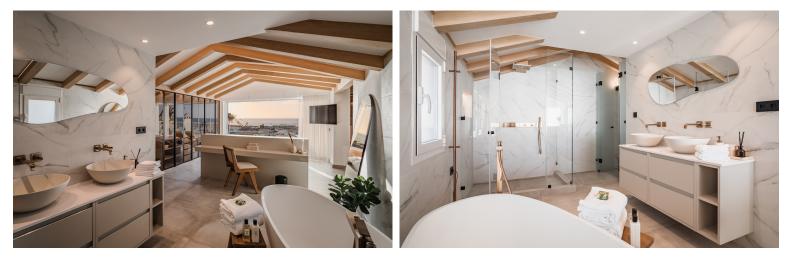

## IN PUERTO BANÚS

A bright and spacious duplex penthouse on the front line in Puerto Banús designed and decorated by one of Marbella's leading architects. The property consists of large and bright living room with cream marble floors and feature lighting, a very spacious master en-suite bedroom with walk-in wardrobe and stunning sea views. There are two further en-suite double bedrooms, plus a further guest bedroom with separate bathroom; a fully fitted kitchen with high quality appliances and plenty of cupboards and storage space. The property also features an amazing terrace with stunning views over the boats and sea. The property is fully furnished. It has just been fully renovated and redesigned to top quality specifications. Included in the price there's a 10 year free port pass.