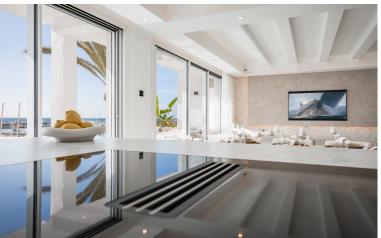

## IN PUERTO BANÚS

A bright and spacious duplex penthouse on the front line in Puerto Banús designed and decorated by one of Marbella's leading architects. The property consists of large and bright living room with cream marble floors and feature lighting, a very spacious master en-suite bedroom with walk-in wardrobe and stunning sea views. There are two further en-suite double bedrooms, plus a further guest bedroom with separate bathroom; a fully fitted kitchen with high quality appliances and plenty of cupboards and storage space. The property also features an amazing terrace with stunning views over the boats and sea. The property is fully furnished. It has just been fully renovated and redesigned to top quality specifications. Included in the price there's a 10 year free port pass.