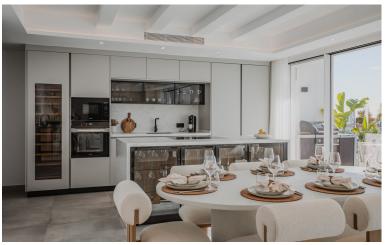

## IN PUERTO BANÚS

A bright and spacious duplex penthouse on the front line in Puerto Banús designed and decorated by one of Marbella's leading architects. The property consists of large and bright living room with cream marble floors and feature lighting, a very spacious master en-suite bedroom with walk-in wardrobe and stunning sea views. There are two further en-suite double bedrooms, plus a further guest bedroom with separate bathroom; a fully fitted kitchen with high quality appliances and plenty of cupboards and storage space. The property also features an amazing terrace with stunning views over the boats and sea. The property is fully furnished. It has just been fully renovated and redesigned to top quality specifications. Included in the price there's a 10 year free port pass.