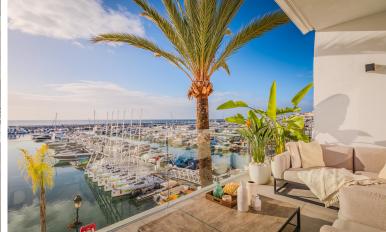

## IN PUERTO BANÚS

A bright and spacious duplex penthouse on the front line in Puerto Banús designed and decorated by one of Marbella's leading architects. The property consists of large and bright living room with cream marble floors and feature lighting, a very spacious master en-suite bedroom with walk-in wardrobe and stunning sea views. There are two further en-suite double bedrooms, plus a further guest bedroom with separate bathroom; a fully fitted kitchen with high quality appliances and plenty of cupboards and storage space. The property also features an amazing terrace with stunning views over the boats and sea. The property is fully furnished. It has just been fully renovated and redesigned to top quality specifications. Included in the price there's a 10 year free port pass.