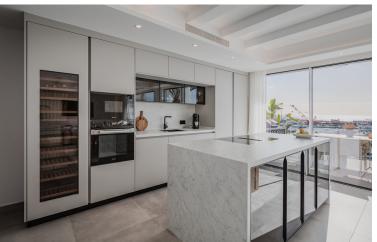

## IN PUERTO BANÚS

A bright and spacious duplex penthouse on the front line in Puerto Banús designed and decorated by one of Marbella's leading architects. The property consists of large and bright living room with cream marble floors and feature lighting, a very spacious master en-suite bedroom with walk-in wardrobe and stunning sea views. There are two further en-suite double bedrooms, plus a further guest bedroom with separate bathroom; a fully fitted kitchen with high quality appliances and plenty of cupboards and storage space. The property also features an amazing terrace with stunning views over the boats and sea. The property is fully furnished. It has just been fully renovated and redesigned to top quality specifications. Included in the price there's a 10 year free port pass.