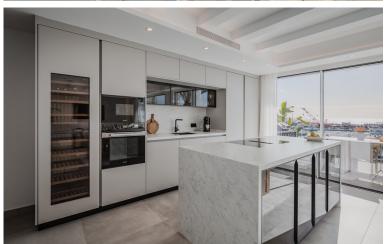

## ■■■■■■■■ IN PUERTO BANÚS

A bright and spacious duplex penthouse on the front line in Puerto Banús designed and decorated by one of Marbella's leading architects. The property consists of large and bright living room with cream marble floors and feature lighting, a very spacious master en-suite bedroom with walk-in wardrobe and stunning sea views. There are two further en-suite double bedrooms, plus a further guest bedroom with separate bathroom; a fully fitted kitchen with high quality appliances and plenty of cupboards and storage space. The property also features an amazing terrace with stunning views over the boats and sea. The property is fully furnished. It has just been fully renovated and redesigned to top quality specifications. Included in the price there's a 10 year free port pass.