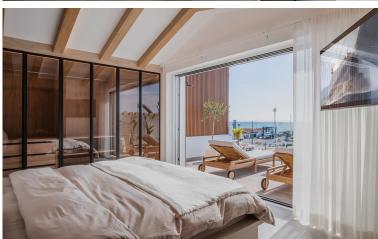

## ■■■■■■■■ IN PUERTO BANÚS

A bright and spacious duplex penthouse on the front line in Puerto Banús designed and decorated by one of Marbella's leading architects. The property consists of large and bright living room with cream marble floors and feature lighting, a very spacious master en-suite bedroom with walk-in wardrobe and stunning sea views. There are two further en-suite double bedrooms, plus a further guest bedroom with separate bathroom; a fully fitted kitchen with high quality appliances and plenty of cupboards and storage space. The property also features an amazing terrace with stunning views over the boats and sea. The property is fully furnished. It has just been fully renovated and redesigned to top quality specifications. Included in the price there's a 10 year free port pass.