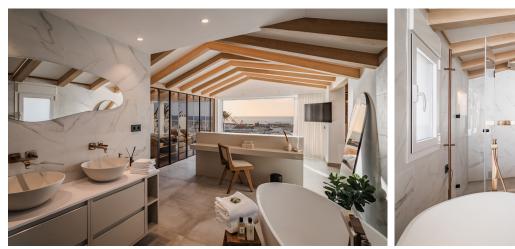

## ■■■■■■■■ IN PUERTO BANÚS

A bright and spacious duplex penthouse on the front line in Puerto Banús designed and decorated by one of Marbella's leading architects. The property consists of large and bright living room with cream marble floors and feature lighting, a very spacious master en-suite bedroom with walk-in wardrobe and stunning sea views. There are two further en-suite double bedrooms, plus a further guest bedroom with separate bathroom; a fully fitted kitchen with high quality appliances and plenty of cupboards and storage space. The property also features an amazing terrace with stunning views over the boats and sea. The property is fully furnished. It has just been fully renovated and redesigned to top quality specifications. Included in the price there's a 10 year free port pass.