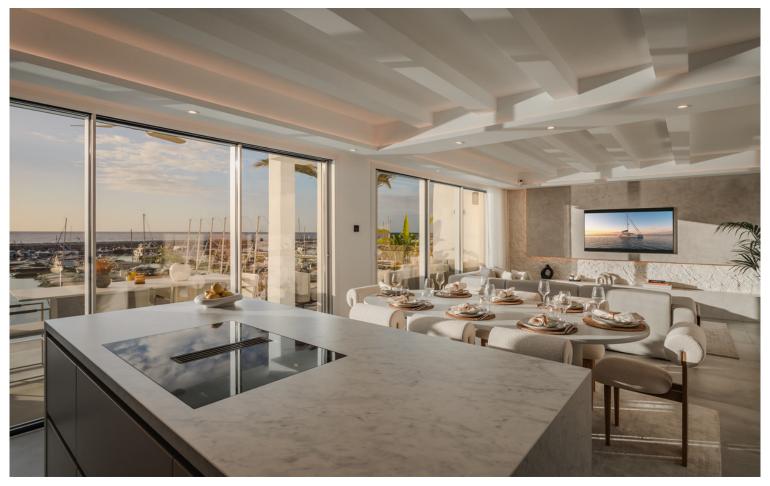

## ■■■■■■■■ IN PUERTO BANÚS

A bright and spacious duplex penthouse on the front line in Puerto Banús designed and decorated by one of Marbella's leading architects. The property consists of large and bright living room with cream marble floors and feature lighting, a very spacious master en-suite bedroom with walk-in wardrobe and stunning sea views. There are two further en-suite double bedrooms, plus a further guest bedroom with separate bathroom; a fully fitted kitchen with high quality appliances and plenty of cupboards and storage space. The property also features an amazing terrace with stunning views over the boats and sea. The property is fully furnished. It has just been fully renovated and redesigned to top quality specifications. Included in the price there's a 10 year free port pass.