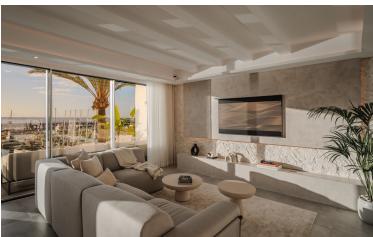

## ■■■■■■■■ IN PUERTO BANÚS

A bright and spacious duplex penthouse on the front line in Puerto Banús designed and decorated by one of Marbella's leading architects. The property consists of large and bright living room with cream marble floors and feature lighting, a very spacious master en-suite bedroom with walk-in wardrobe and stunning sea views. There are two further en-suite double bedrooms, plus a further guest bedroom with separate bathroom; a fully fitted kitchen with high quality appliances and plenty of cupboards and storage space. The property also features an amazing terrace with stunning views over the boats and sea. The property is fully furnished. It has just been fully renovated and redesigned to top quality specifications. Included in the price there's a 10 year free port pass.