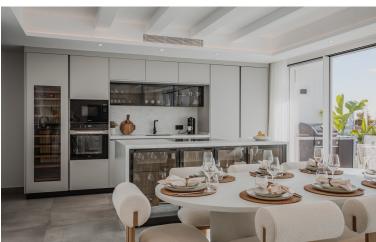

## ■■■■■■■■ IN PUERTO BANÚS

A bright and spacious duplex penthouse on the front line in Puerto Banús designed and decorated by one of Marbella's leading architects. The property consists of large and bright living room with cream marble floors and feature lighting, a very spacious master en-suite bedroom with walk-in wardrobe and stunning sea views. There are two further en-suite double bedrooms, plus a further guest bedroom with separate bathroom; a fully fitted kitchen with high quality appliances and plenty of cupboards and storage space. The property also features an amazing terrace with stunning views over the boats and sea. The property is fully furnished. It has just been fully renovated and redesigned to top quality specifications. Included in the price there's a 10 year free port pass.