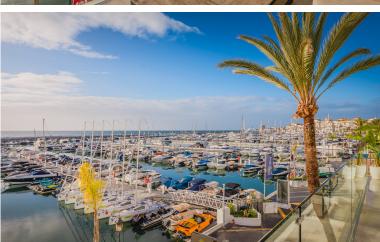

## **PUERTO BANÚS**

bedrooms bathrooms built  $m^2$  terrace  $m^2$  4 238 40

## ■■■■■■■■ IN PUERTO BANÚS

A bright and spacious duplex penthouse on the front line in Puerto Banús designed and decorated by one of Marbella's leading architects. The property consists of large and bright living room with cream marble floors and feature lighting, a very spacious master en-suite bedroom with walk-in wardrobe and stunning sea views. There are two further en-suite double bedrooms, plus a further guest bedroom with separate bathroom; a fully fitted kitchen with high quality appliances and plenty of cupboards and storage space. The property also features an amazing terrace with stunning views over the boats and sea. The property is fully furnished. It has just been fully renovated and redesigned to top quality specifications. Included in the price there's a 10 year free port pass.