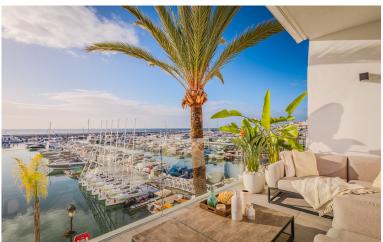

## ■■■■■■■■ IN PUERTO BANÚS

A bright and spacious duplex penthouse on the front line in Puerto Banús designed and decorated by one of Marbella's leading architects. The property consists of large and bright living room with cream marble floors and feature lighting, a very spacious master en-suite bedroom with walk-in wardrobe and stunning sea views. There are two further en-suite double bedrooms, plus a further guest bedroom with separate bathroom; a fully fitted kitchen with high quality appliances and plenty of cupboards and storage space. The property also features an amazing terrace with stunning views over the boats and sea. The property is fully furnished. It has just been fully renovated and redesigned to top quality specifications. Included in the price there's a 10 year free port pass.