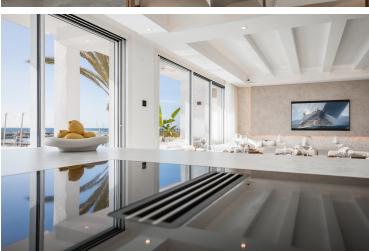

## ■■■■■■■■ IN PUERTO BANÚS

A bright and spacious duplex penthouse on the front line in Puerto Banús designed and decorated by one of Marbella's leading architects. The property consists of large and bright living room with cream marble floors and feature lighting, a very spacious master en-suite bedroom with walk-in wardrobe and stunning sea views. There are two further en-suite double bedrooms, plus a further guest bedroom with separate bathroom; a fully fitted kitchen with high quality appliances and plenty of cupboards and storage space. The property also features an amazing terrace with stunning views over the boats and sea. The property is fully furnished. It has just been fully renovated and redesigned to top quality specifications. Included in the price there's a 10 year free port pass.