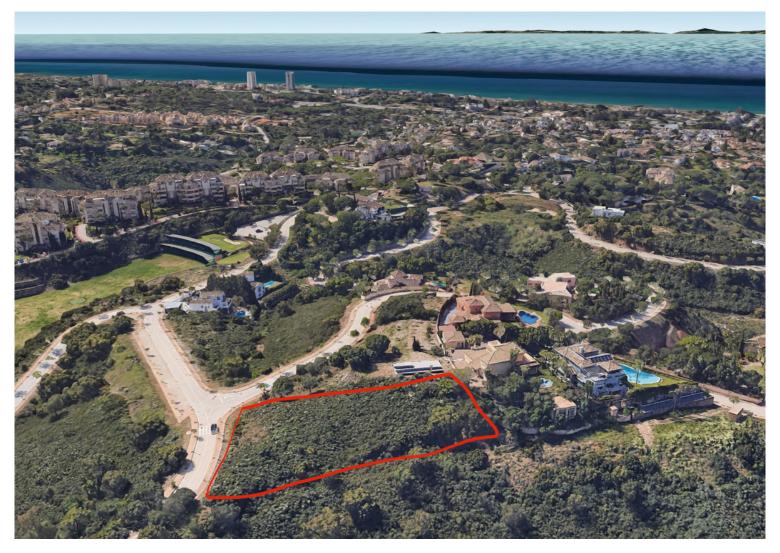

## **ELVIRIA**

bedrooms bathrooms plot  $m^2$  < ---  $2 \ 114$ 

## ■■■■■■ IN ELVIRIA

Buildable plot of 2114 m2 (634 m2 of building area) located in one of the most exclusive areas of Elviria. Building volume: 0,30 m2 ceiling/m2 floor area In terms of city planning, the plot is included in the sector of developable land in execution URP-VB-2.1 (SUO-E) with an approved development plan, compensation action system for single-family residential exempt use UE-4.3. An excellent investment opportunity in a highly popular, peaceful, and safe residential area, mainly composed of luxury villas and apartments with sea and mountain views, surrounded by beautiful gardens and golf courses. The most beautiful beaches on the Costa del Sol, such as Nikki Beach and Elviria Beach, are within easy reach.