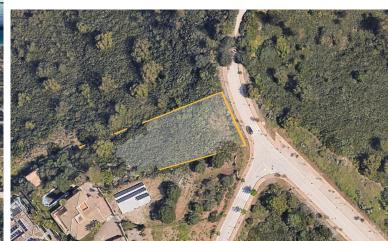

## **ELVIRIA**

bedrooms bathrooms plot  $m^2$  < ---  $2 \ 114$ 

## ■■■■■■ IN ELVIRIA

Buildable plot of 2114 m2 (634 m2 of building area) located in one of the most exclusive areas of Elviria. Building volume: 0,30 m2 ceiling/m2 floor area In terms of city planning, the plot is included in the sector of developable land in execution URP-VB-2.1 (SUO-E) with an approved development plan, compensation action system for single-family residential exempt use UE-4.3. An excellent investment opportunity in a highly popular, peaceful, and safe residential area, mainly composed of luxury villas and apartments with sea and mountain views, surrounded by beautiful gardens and golf courses. The most beautiful beaches on the Costa del Sol, such as Nikki Beach and Elviria Beach, are within easy reach.