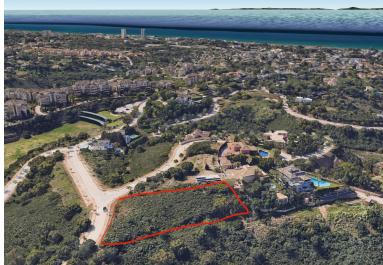

## **ELVIRIA**

bedrooms bathrooms plot  $m^2$  < ---  $2 \ 114$ 

## ■■■■■■ IN ELVIRIA

Buildable plot of 2114 m2 (634 m2 of building area) located in one of the most exclusive areas of Elviria. Building volume: 0,30 m2 ceiling/m2 floor area In terms of city planning, the plot is included in the sector of developable land in execution URP-VB-2.1 (SUO-E) with an approved development plan, compensation action system for single-family residential exempt use UE-4.3. An excellent investment opportunity in a highly popular, peaceful, and safe residential area, mainly composed of luxury villas and apartments with sea and mountain views, surrounded by beautiful gardens and golf courses. The most beautiful beaches on the Costa del Sol, such as Nikki Beach and Elviria Beach, are within easy reach.