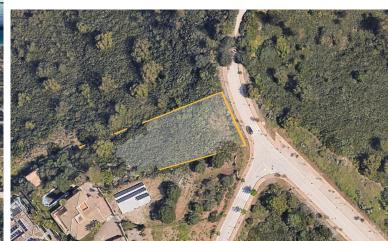

## **ELVIRIA**

bedrooms bathrooms plot  $m^2$  < ---  $2 \ 114$ 

## ■■■■■■■ IN ELVIRIA

Buildable plot of 2114 m2 (634 m2 of building area) located in one of the most exclusive areas of Elviria. Building volume: 0,30 m2 ceiling/m2 floor area In terms of city planning, the plot is included in the sector of developable land in execution URP-VB-2.1 (SUO-E) with an approved development plan, compensation action system for single-family residential exempt use UE-4.3. An excellent investment opportunity in a highly popular, peaceful, and safe residential area, mainly composed of luxury villas and apartments with sea and mountain views, surrounded by beautiful gardens and golf courses. The most beautiful beaches on the Costa del Sol, such as Nikki Beach and Elviria Beach, are within easy reach.