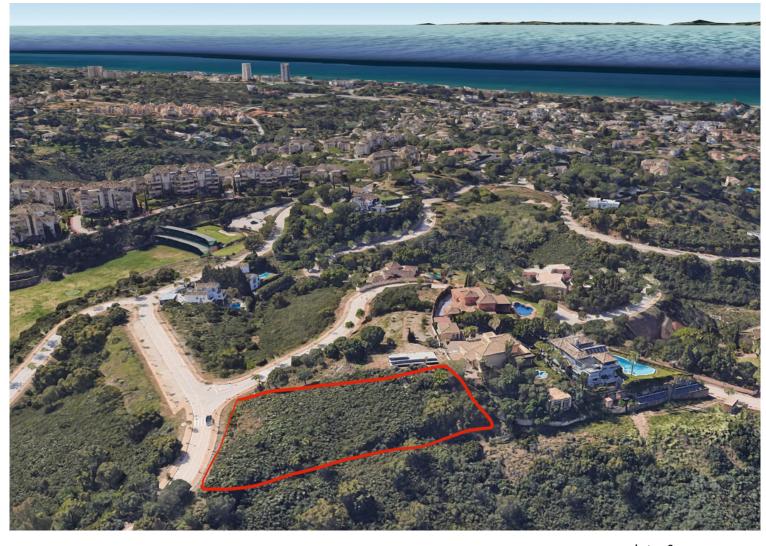

## **ELVIRIA**

bedrooms bathrooms plot  $m^2$  < ---  $2 \ 114$ 

## ■■■■■■■ IN ELVIRIA

Buildable plot of 2114 m2 (634 m2 of building area) located in one of the most exclusive areas of Elviria. Building volume: 0,30 m2 ceiling/m2 floor area In terms of city planning, the plot is included in the sector of developable land in execution URP-VB-2.1 (SUO-E) with an approved development plan, compensation action system for single-family residential exempt use UE-4.3. An excellent investment opportunity in a highly popular, peaceful, and safe residential area, mainly composed of luxury villas and apartments with sea and mountain views, surrounded by beautiful gardens and golf courses. The most beautiful beaches on the Costa del Sol, such as Nikki Beach and Elviria Beach, are within easy reach.