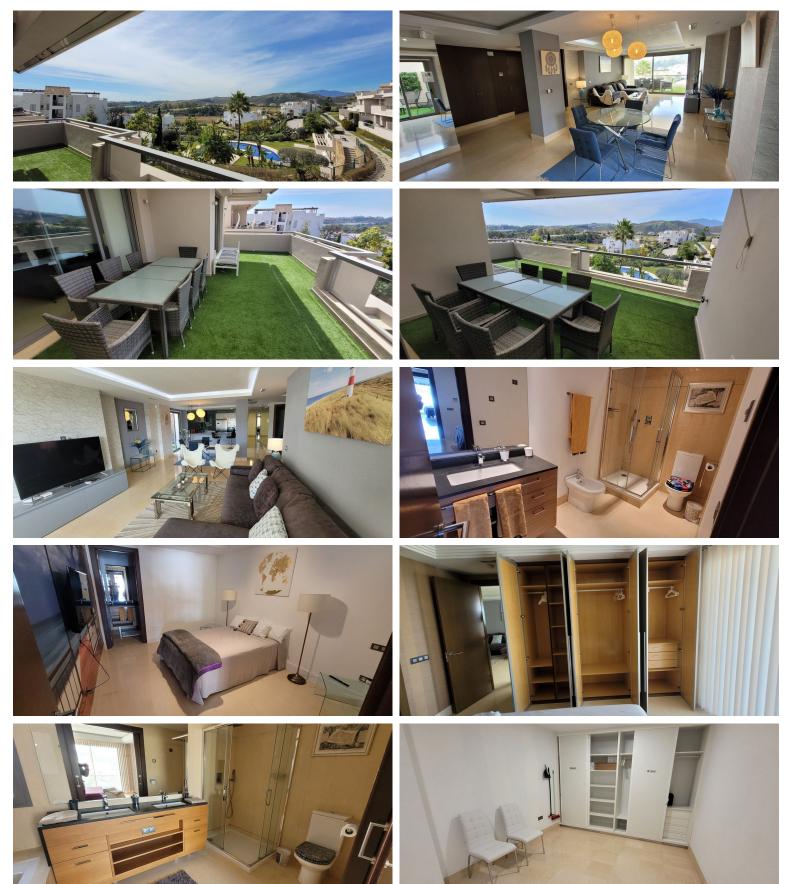

## ■■■■■■■■■ IN BENAHAVÍS

QUALITY PROPERTY NEXT TO GOLF Elegant property, located in the lower part of Benahavis, next to several golf courses (Los Arqueros, La Alquería...etc) just a few minutes from San Pedro, the town of Benahavis, and Puerto Banus. Large property with very good qualities, consisting of a total of three bedrooms, three bathrooms, a spacious living room with a large open kitchen with a laundry area and two fantastic terraces, one interior and one exterior. Includes garage and storage room. Established within an exclusive urbanization with 24 hour security, outdoor pool, indoor pool, gym...etc. An ideal property for clients who want to enjoy a quality property next to the golf courses.