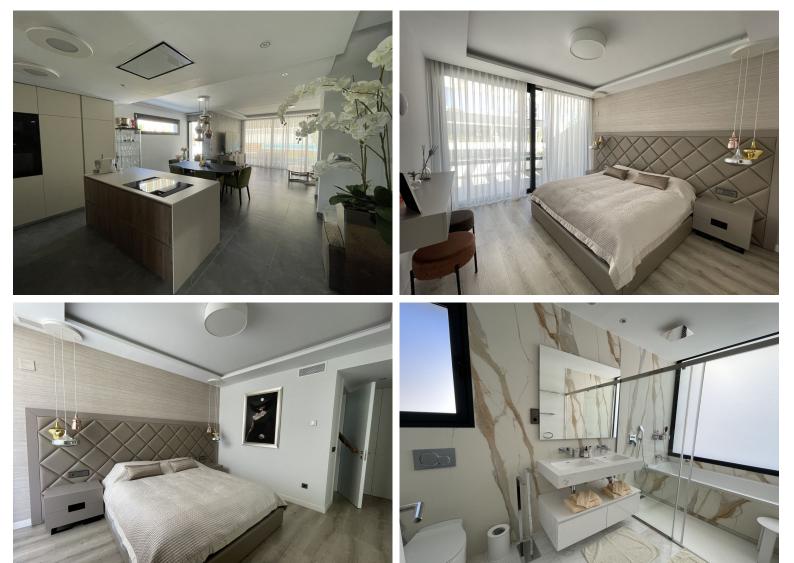

## ■■■■ IN PUERTO BANÚS

Modern luxury semi-detached villa in Puerto Banus, just 300 m from the beach! A functional planning solution provides for a spacious kitchen-dining room on the ground floor with access to a covered terrace and a private pool, a guest bathroom; on the second floor there are two bedrooms with en-suite bathroom and wardrobes, a master-bedroom with a private bathroom, wardrobes and access to the terrace; on the lower level there are two free-use rooms with their own bathroom, a laundry room, storage room, wardrobes, access to a garage for two cars. On the top level you can find a solarium with barbecue area and jacuzzi with a stunning view of la Concha mountain. This villa also have an elevator all levels, home automation system, aerothermics, electric blinds, gated community, security entrance. The architecture with large windows and bright rooms invites you to enjoy the Mediterranean li...