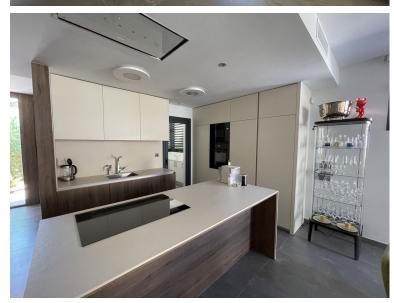

## ■■■■ IN PUERTO BANÚS

Modern luxury semi-detached villa in Puerto Banus, just 300 m from the beach! A functional planning solution provides for a spacious kitchen-dining room on the ground floor with access to a covered terrace and a private pool, a guest bathroom; on the second floor there are two bedrooms with en-suite bathroom and wardrobes, a master-bedroom with a private bathroom, wardrobes and access to the terrace; on the lower level there are two free-use rooms with their own bathroom, a laundry room, storage room, wardrobes, access to a garage for two cars. On the top level you can find a solarium with barbecue area and jacuzzi with a stunning view of la Concha mountain. This villa also have an elevator all levels, home automation system, aerothermics, electric blinds, gated community, security entrance. The architecture with large windows and bright rooms invites you to enjoy the Mediterranean li...