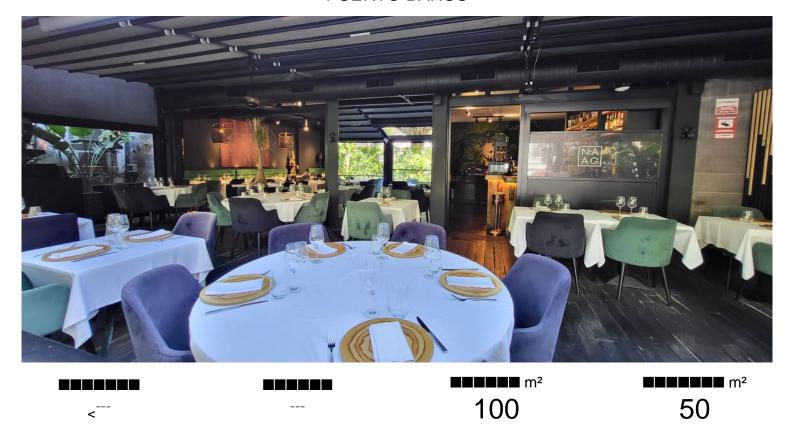

## ■■■■■■■■■■■■■■■ IN PUERTO BANÚS

EXCLUSIVE! Two commercial locals turned into an exclusive restaurant in Puerto Banus, right next to the El Corte Ingles shopping centre, in the Cristamar centre. Includes a large covered terrace and a fully equipped kitchen. Parking in the same street or underground public parking. It is a working restaurant at the moment with a monthly rental of 4085€. The restaurant business is not for sale, only the locals, so it's a very good opportunity for an investor.