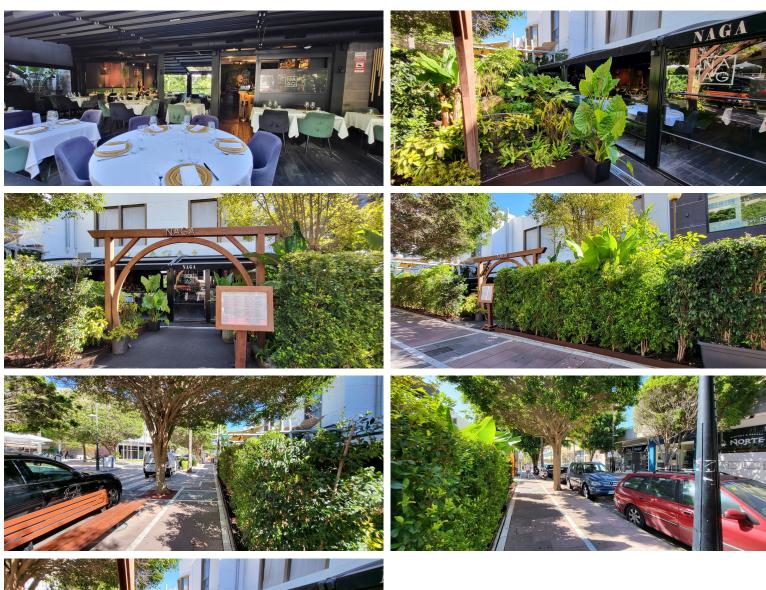

## ■■■■■■■■■■■■■■■ IN PUERTO BANÚS

EXCLUSIVE! Two commercial locals turned into an exclusive restaurant in Puerto Banus, right next to the El Corte Ingles shopping centre, in the Cristamar centre. Includes a large covered terrace and a fully equipped kitchen. Parking in the same street or underground public parking. It is a working restaurant at the moment with a monthly rental of 4085€. The restaurant business is not for sale, only the locals, so it's a very good opportunity for an investor.