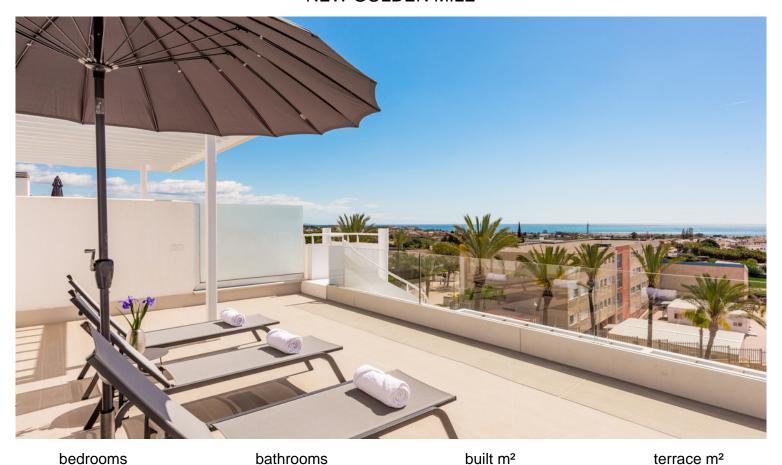

## **NEW GOLDEN MILE**

■■■■■■■ IN NEW GOLDEN MILE

2

2

This beautiful 2 bedroom duplex penthouse is located in the New Golden Mile within walking distance to many amenities and a short drive from the Flamingos golf club, the Hotel Antara Villa Padierna and the Saladillo Beach. The main level of this floor consists of a bright living area with an open plan kitchen leading directly to the main teracce which offers fantastic views. On this level, you will also find the two bedrooms both with ensuite bathrooms, one with a bathtub and the other with a large shower. Upstairs you will find a large solarium with amazing open views over the Mediterranean Sea, a perfect place to relax and unwind. Overall this place is filled with light given its orientation, and light contemporary design. The residents of this penthouse gain access to the St Vista Clubhouse and benefit from numerous leisure activities and other amenities in the area.