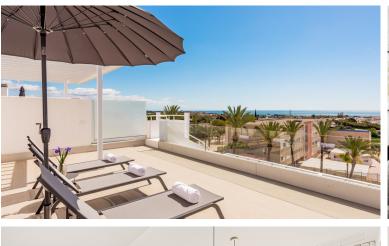

## **NEW GOLDEN MILE**

■■■■■■■ IN NEW GOLDEN MILE

2

2

This beautiful 2 bedroom duplex penthouse is located in the New Golden Mile within walking distance to many amenities and a short drive from the Flamingos golf club, the Hotel Antara Villa Padierna and the Saladillo Beach. The main level of this floor consists of a bright living area with an open plan kitchen leading directly to the main teracce which offers fantastic views. On this level, you will also find the two bedrooms both with ensuite bathrooms, one with a bathtub and the other with a large shower. Upstairs you will find a large solarium with amazing open views over the Mediterranean Sea, a perfect place to relax and unwind. Overall this place is filled with light given its orientation, and light contemporary design. The residents of this penthouse gain access to the St Vista Clubhouse and benefit from numerous leisure activities and other amenities in the area.