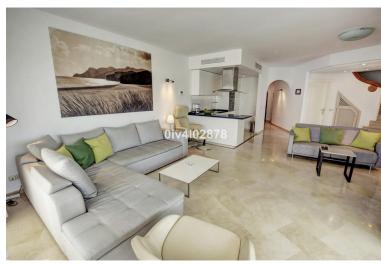

## ■■■■■■■■ IN BENALMADENA COSTA

Splendid penthouse, located without a doubt in one of the better locations in Puerto Marina. At entry level there is open plan modern kitchen with lounge / dining area and access to terrace with fabulous views to marina and sea. Also on this level there is a bathroom and bedroom again with access to terrace. Upstairs there is a large master bedroom with walkin dressing room and en suite bathroom. This main bedroom also has access to a beatiful large sunny terrace, with fabulous views and plenty of afternoon sun. From this level one can access a patio which leads to the roof terrace solarium. It is the roof terrace solrium which holds a lovely areas looking upon the marina and sea, as well as large pool, sauna and various terraces for sun bathing, each with fabulous views. This penthouse is being sold with a private parking space directly below which in itself are very difficult t...