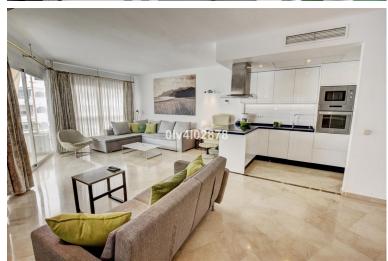

## ■■■■■■■■ IN BENALMADENA COSTA

Splendid penthouse, located without a doubt in one of the better locations in Puerto Marina. At entry level there is open plan modern kitchen with lounge / dining area and access to terrace with fabulous views to marina and sea. Also on this level there is a bathroom and bedroom again with access to terrace. Upstairs there is a large master bedroom with walkin dressing room and en suite bathroom. This main bedroom also has access to a beatiful large sunny terrace, with fabulous views and plenty of afternoon sun. From this level one can access a patio which leads to the roof terrace solarium. It is the roof terrace solrium which holds a lovely areas looking upon the marina and sea, as well as large pool, sauna and various terraces for sun bathing, each with fabulous views. This penthouse is being sold with a private parking space directly below which in itself are very difficult t...