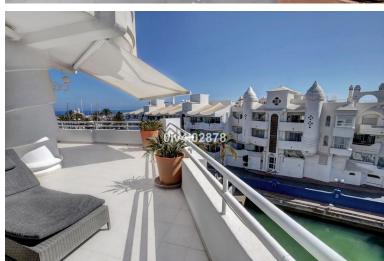

## ■■■■■■■■ IN BENALMADENA COSTA

Splendid penthouse, located without a doubt in one of the better locations in Puerto Marina. At entry level there is open plan modern kitchen with lounge / dining area and access to terrace with fabulous views to marina and sea. Also on this level there is a bathroom and bedroom again with access to terrace. Upstairs there is a large master bedroom with walkin dressing room and en suite bathroom. This main bedroom also has access to a beatiful large sunny terrace, with fabulous views and plenty of afternoon sun. From this level one can access a patio which leads to the roof terrace solarium. It is the roof terrace solrium which holds a lovely areas looking upon the marina and sea, as well as large pool, sauna and various terraces for sun bathing, each with fabulous views. This penthouse is being sold with a private parking space directly below which in itself are very difficult t...