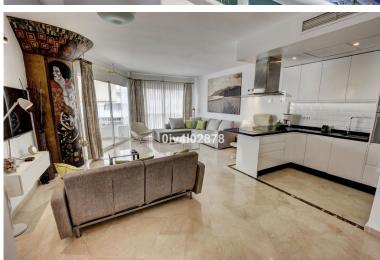

## ■■■■■■■■ IN BENALMADENA COSTA

Splendid penthouse, located without a doubt in one of the better locations in Puerto Marina. At entry level there is open plan modern kitchen with lounge / dining area and access to terrace with fabulous views to marina and sea. Also on this level there is a bathroom and bedroom again with access to terrace. Upstairs there is a large master bedroom with walkin dressing room and en suite bathroom. This main bedroom also has access to a beatiful large sunny terrace, with fabulous views and plenty of afternoon sun. From this level one can access a patio which leads to the roof terrace solarium. It is the roof terrace solrium which holds a lovely areas looking upon the marina and sea, as well as large pool, sauna and various terraces for sun bathing, each with fabulous views. This penthouse is being sold with a private parking space directly below which in itself are very difficult t...