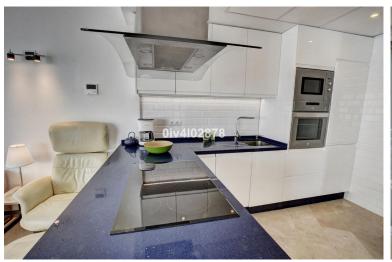

## ■■■■■■■■ IN BENALMADENA COSTA

Splendid penthouse, located without a doubt in one of the better locations in Puerto Marina. At entry level there is open plan modern kitchen with lounge / dining area and access to terrace with fabulous views to marina and sea. Also on this level there is a bathroom and bedroom again with access to terrace. Upstairs there is a large master bedroom with walkin dressing room and en suite bathroom. This main bedroom also has access to a beatiful large sunny terrace, with fabulous views and plenty of afternoon sun. From this level one can access a patio which leads to the roof terrace solarium. It is the roof terrace solrium which holds a lovely areas looking upon the marina and sea, as well as large pool, sauna and various terraces for sun bathing, each with fabulous views. This penthouse is being sold with a private parking space directly below which in itself are very difficult t...