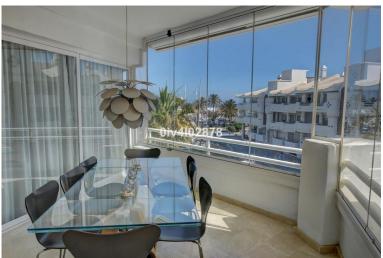

## ■■■■■■■■ IN BENALMADENA COSTA

Splendid penthouse, located without a doubt in one of the better locations in Puerto Marina. At entry level there is open plan modern kitchen with lounge / dining area and access to terrace with fabulous views to marina and sea. Also on this level there is a bathroom and bedroom again with access to terrace. Upstairs there is a large master bedroom with walkin dressing room and en suite bathroom. This main bedroom also has access to a beatiful large sunny terrace, with fabulous views and plenty of afternoon sun. From this level one can access a patio which leads to the roof terrace solarium. It is the roof terrace solrium which holds a lovely areas looking upon the marina and sea, as well as large pool, sauna and various terraces for sun bathing, each with fabulous views. This penthouse is being sold with a private parking space directly below which in itself are very difficult t...