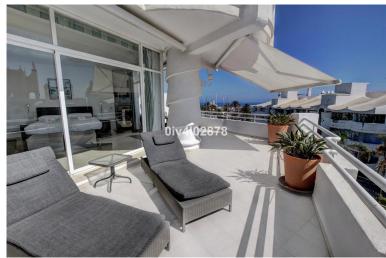

## ■■■■■■■■ IN BENALMADENA COSTA

Splendid penthouse, located without a doubt in one of the better locations in Puerto Marina. At entry level there is open plan modern kitchen with lounge / dining area and access to terrace with fabulous views to marina and sea. Also on this level there is a bathroom and bedroom again with access to terrace. Upstairs there is a large master bedroom with walkin dressing room and en suite bathroom. This main bedroom also has access to a beatiful large sunny terrace, with fabulous views and plenty of afternoon sun. From this level one can access a patio which leads to the roof terrace solarium. It is the roof terrace solrium which holds a lovely areas looking upon the marina and sea, as well as large pool, sauna and various terraces for sun bathing, each with fabulous views. This penthouse is being sold with a private parking space directly below which in itself are very difficult t...