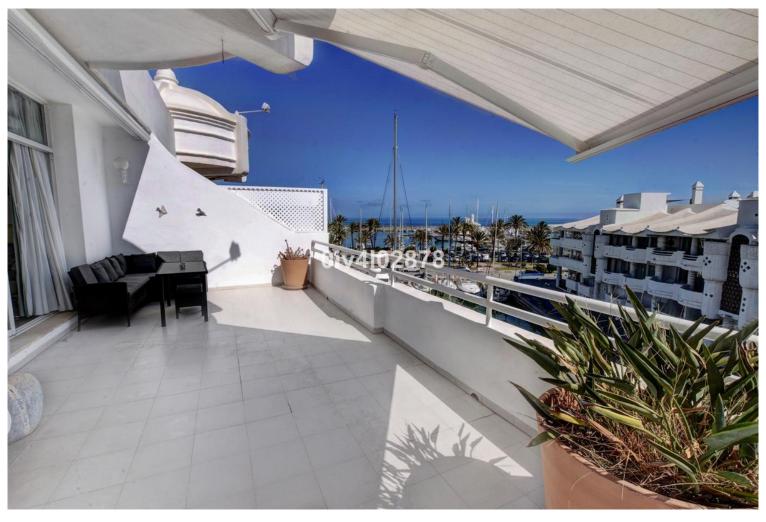

## ■■■■■■■■ IN BENALMADENA COSTA

Splendid penthouse, located without a doubt in one of the better locations in Puerto Marina. At entry level there is open plan modern kitchen with lounge / dining area and access to terrace with fabulous views to marina and sea. Also on this level there is a bathroom and bedroom again with access to terrace. Upstairs there is a large master bedroom with walkin dressing room and en suite bathroom. This main bedroom also has access to a beatiful large sunny terrace, with fabulous views and plenty of afternoon sun. From this level one can access a patio which leads to the roof terrace solarium. It is the roof terrace solrium which holds a lovely areas looking upon the marina and sea, as well as large pool, sauna and various terraces for sun bathing, each with fabulous views. This penthouse is being sold with a private parking space directly below which in itself are very difficult t...