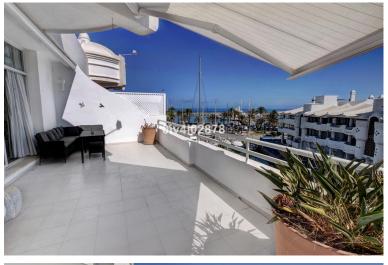

## ■■■■■■■■ IN BENALMADENA COSTA

Splendid penthouse, located without a doubt in one of the better locations in Puerto Marina. At entry level there is open plan modern kitchen with lounge / dining area and access to terrace with fabulous views to marina and sea. Also on this level there is a bathroom and bedroom again with access to terrace. Upstairs there is a large master bedroom with walkin dressing room and en suite bathroom. This main bedroom also has access to a beatiful large sunny terrace, with fabulous views and plenty of afternoon sun. From this level one can access a patio which leads to the roof terrace solarium. It is the roof terrace solrium which holds a lovely areas looking upon the marina and sea, as well as large pool, sauna and various terraces for sun bathing, each with fabulous views. This penthouse is being sold with a private parking space directly below which in itself are very difficult t...