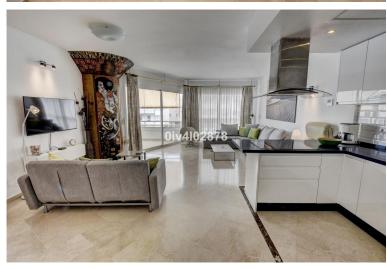

## ■■■■■■■■ IN BENALMADENA COSTA

Splendid penthouse, located without a doubt in one of the better locations in Puerto Marina. At entry level there is open plan modern kitchen with lounge / dining area and access to terrace with fabulous views to marina and sea. Also on this level there is a bathroom and bedroom again with access to terrace. Upstairs there is a large master bedroom with walkin dressing room and en suite bathroom. This main bedroom also has access to a beatiful large sunny terrace, with fabulous views and plenty of afternoon sun. From this level one can access a patio which leads to the roof terrace solarium. It is the roof terrace solrium which holds a lovely areas looking upon the marina and sea, as well as large pool, sauna and various terraces for sun bathing, each with fabulous views. This penthouse is being sold with a private parking space directly below which in itself are very difficult t...