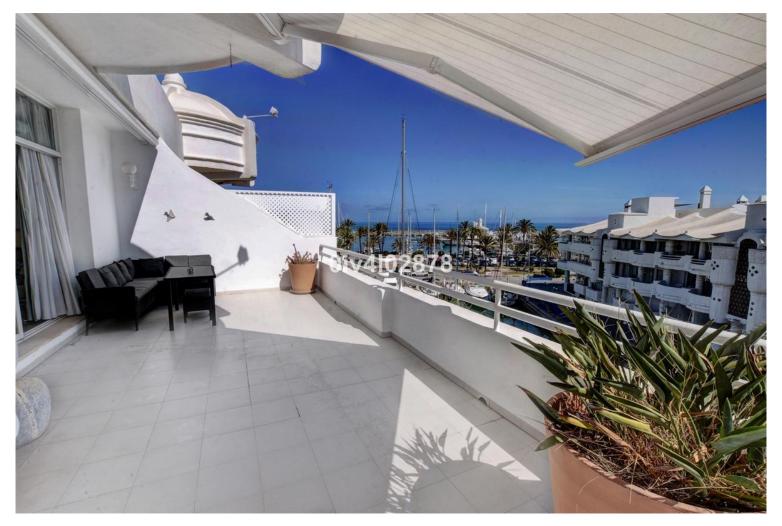

## ■■■■■■■■ IN BENALMADENA COSTA

Splendid penthouse, located without a doubt in one of the better locations in Puerto Marina. At entry level there is open plan modern kitchen with lounge / dining area and access to terrace with fabulous views to marina and sea. Also on this level there is a bathroom and bedroom again with access to terrace. Upstairs there is a large master bedroom with walkin dressing room and en suite bathroom. This main bedroom also has access to a beatiful large sunny terrace, with fabulous views and plenty of afternoon sun. From this level one can access a patio which leads to the roof terrace solarium. It is the roof terrace solrium which holds a lovely areas looking upon the marina and sea, as well as large pool, sauna and various terraces for sun bathing, each with fabulous views. This penthouse is being sold with a private parking space directly below which in itself are very difficult t...