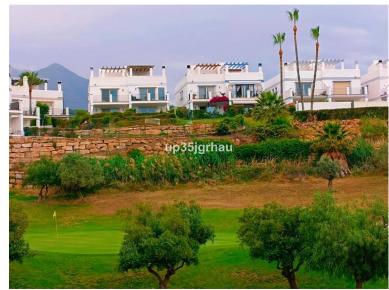

## ■■■■ IN ESTEPONA

Fantastic semi-detached house with 4 bedrooms, 4 bathrooms + independent multipurpose room in the basement, on the front line of golf with views of the golf course and lateral views of the sea. The house has 325 m2 built on a 213 m2 plot. South and west orientation. It is in a gated community with a communal pool and ample parking in front of the house above ground within the development. It has a laundry room, storage room, front patio and a private garden, Semi-basement floor: 65m2 open plan with natural light, window and bathroom (currently with a separation made to give 1 bedroom with a large closet, plus a large multipurpose room) Closed storage room under stairs in the basement. Ground Floor: 30m2 access patio with fountain (6.54m2 covered) + 69m2 of housing (hall, toilet, kitchen, living room) + 14.46m2 of covered terrace + 60m2 garden First Floor: 78m2 of housing (master be...