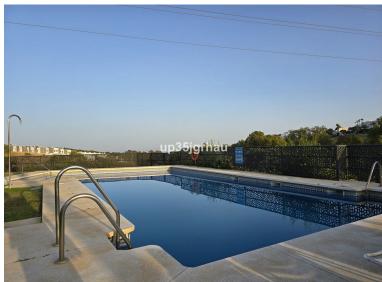

## ■■■■ IN ESTEPONA

Fantastic semi-detached house with 4 bedrooms, 4 bathrooms + independent multipurpose room in the basement, on the front line of golf with views of the golf course and lateral views of the sea. The house has 325 m2 built on a 213 m2 plot. South and west orientation. It is in a gated community with a communal pool and ample parking in front of the house above ground within the development. It has a laundry room, storage room, front patio and a private garden, Semi-basement floor: 65m2 open plan with natural light, window and bathroom (currently with a separation made to give 1 bedroom with a large closet, plus a large multipurpose room) Closed storage room under stairs in the basement. Ground Floor: 30m2 access patio with fountain (6.54m2 covered) + 69m2 of housing (hall, toilet, kitchen, living room) + 14.46m2 of covered terrace + 60m2 garden First Floor: 78m2 of housing (master be...