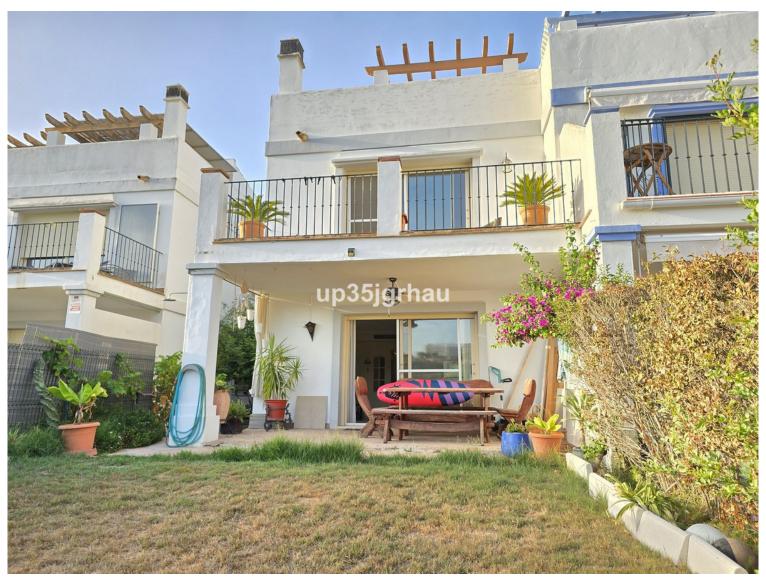

## ■■■■ IN ESTEPONA

Fantastic semi-detached house with 4 bedrooms, 4 bathrooms + independent multipurpose room in the basement, on the front line of golf with views of the golf course and lateral views of the sea. The house has 325 m2 built on a 213 m2 plot. South and west orientation. It is in a gated community with a communal pool and ample parking in front of the house above ground within the development. It has a laundry room, storage room, front patio and a private garden, Semi-basement floor: 65m2 open plan with natural light, window and bathroom (currently with a separation made to give 1 bedroom with a large closet, plus a large multipurpose room) Closed storage room under stairs in the basement. Ground Floor: 30m2 access patio with fountain (6.54m2 covered) + 69m2 of housing (hall, toilet, kitchen, living room) + 14.46m2 of covered terrace + 60m2 garden First Floor: 78m2 of housing (master be...