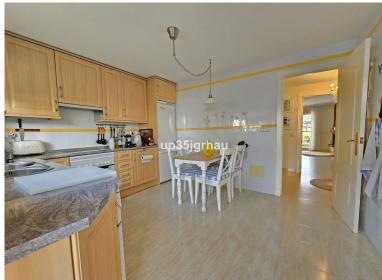

## ■■■■ IN ESTEPONA

Fantastic semi-detached house with 4 bedrooms, 4 bathrooms + independent multipurpose room in the basement, on the front line of golf with views of the golf course and lateral views of the sea. The house has 325 m2 built on a 213 m2 plot. South and west orientation. It is in a gated community with a communal pool and ample parking in front of the house above ground within the development. It has a laundry room, storage room, front patio and a private garden, Semi-basement floor: 65m2 open plan with natural light, window and bathroom (currently with a separation made to give 1 bedroom with a large closet, plus a large multipurpose room) Closed storage room under stairs in the basement. Ground Floor: 30m2 access patio with fountain (6.54m2 covered) + 69m2 of housing (hall, toilet, kitchen, living room) + 14.46m2 of covered terrace + 60m2 garden First Floor: 78m2 of housing (master be...