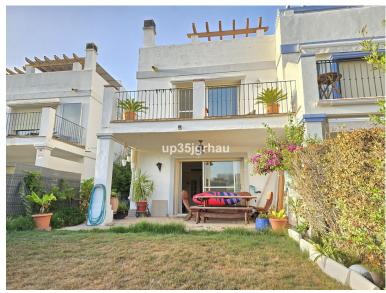

## ■■■■ IN ESTEPONA

Fantastic semi-detached house with 4 bedrooms, 4 bathrooms + independent multipurpose room in the basement, on the front line of golf with views of the golf course and lateral views of the sea. The house has 325 m2 built on a 213 m2 plot. South and west orientation. It is in a gated community with a communal pool and ample parking in front of the house above ground within the development. It has a laundry room, storage room, front patio and a private garden, Semi-basement floor: 65m2 open plan with natural light, window and bathroom (currently with a separation made to give 1 bedroom with a large closet, plus a large multipurpose room) Closed storage room under stairs in the basement. Ground Floor: 30m2 access patio with fountain (6.54m2 covered) + 69m2 of housing (hall, toilet, kitchen, living room) + 14.46m2 of covered terrace + 60m2 garden First Floor: 78m2 of housing (master be...