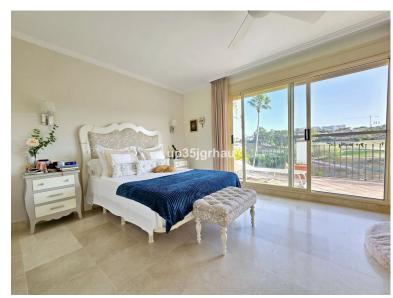

## ■■■■ IN ESTEPONA

Fantastic semi-detached house with 4 bedrooms, 4 bathrooms + independent multipurpose room in the basement, on the front line of golf with views of the golf course and lateral views of the sea. The house has 325 m2 built on a 213 m2 plot. South and west orientation. It is in a gated community with a communal pool and ample parking in front of the house above ground within the development. It has a laundry room, storage room, front patio and a private garden, Semi-basement floor: 65m2 open plan with natural light, window and bathroom (currently with a separation made to give 1 bedroom with a large closet, plus a large multipurpose room) Closed storage room under stairs in the basement. Ground Floor: 30m2 access patio with fountain (6.54m2 covered) + 69m2 of housing (hall, toilet, kitchen, living room) + 14.46m2 of covered terrace + 60m2 garden First Floor: 78m2 of housing (master be...