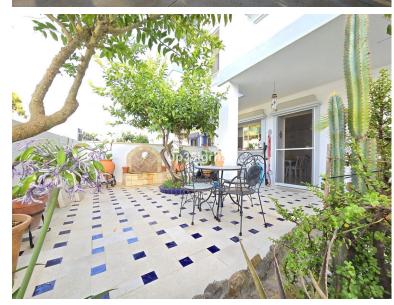

## ■■■■ IN ESTEPONA

Fantastic semi-detached house with 4 bedrooms, 4 bathrooms + independent multipurpose room in the basement, on the front line of golf with views of the golf course and lateral views of the sea. The house has 325 m2 built on a 213 m2 plot. South and west orientation. It is in a gated community with a communal pool and ample parking in front of the house above ground within the development. It has a laundry room, storage room, front patio and a private garden, Semi-basement floor: 65m2 open plan with natural light, window and bathroom (currently with a separation made to give 1 bedroom with a large closet, plus a large multipurpose room) Closed storage room under stairs in the basement. Ground Floor: 30m2 access patio with fountain (6.54m2 covered) + 69m2 of housing (hall, toilet, kitchen, living room) + 14.46m2 of covered terrace + 60m2 garden First Floor: 78m2 of housing (master be...