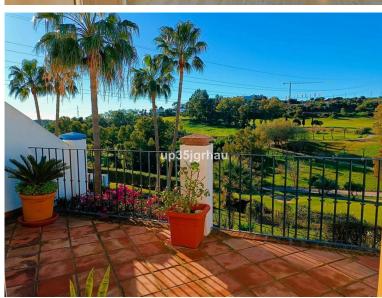

## ■■■■ IN ESTEPONA

Fantastic semi-detached house with 4 bedrooms, 4 bathrooms + independent multipurpose room in the basement, on the front line of golf with views of the golf course and lateral views of the sea. The house has 325 m2 built on a 213 m2 plot. South and west orientation. It is in a gated community with a communal pool and ample parking in front of the house above ground within the development. It has a laundry room, storage room, front patio and a private garden, Semi-basement floor: 65m2 open plan with natural light, window and bathroom (currently with a separation made to give 1 bedroom with a large closet, plus a large multipurpose room) Closed storage room under stairs in the basement. Ground Floor: 30m2 access patio with fountain (6.54m2 covered) + 69m2 of housing (hall, toilet, kitchen, living room) + 14.46m2 of covered terrace + 60m2 garden First Floor: 78m2 of housing (master be...