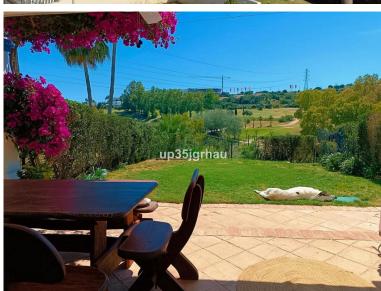

## ■■■■ IN ESTEPONA

Fantastic semi-detached house with 4 bedrooms, 4 bathrooms + independent multipurpose room in the basement, on the front line of golf with views of the golf course and lateral views of the sea. The house has 325 m2 built on a 213 m2 plot. South and west orientation. It is in a gated community with a communal pool and ample parking in front of the house above ground within the development. It has a laundry room, storage room, front patio and a private garden, Semi-basement floor: 65m2 open plan with natural light, window and bathroom (currently with a separation made to give 1 bedroom with a large closet, plus a large multipurpose room) Closed storage room under stairs in the basement. Ground Floor: 30m2 access patio with fountain (6.54m2 covered) + 69m2 of housing (hall, toilet, kitchen, living room) + 14.46m2 of covered terrace + 60m2 garden First Floor: 78m2 of housing (master be...