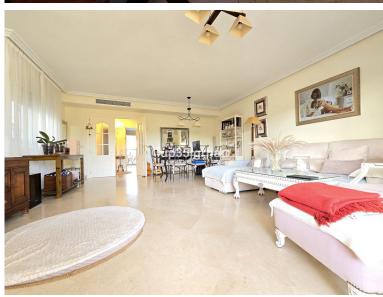

## ■■■■ IN ESTEPONA

Fantastic semi-detached house with 4 bedrooms, 4 bathrooms + independent multipurpose room in the basement, on the front line of golf with views of the golf course and lateral views of the sea. The house has 325 m2 built on a 213 m2 plot. South and west orientation. It is in a gated community with a communal pool and ample parking in front of the house above ground within the development. It has a laundry room, storage room, front patio and a private garden, Semi-basement floor: 65m2 open plan with natural light, window and bathroom (currently with a separation made to give 1 bedroom with a large closet, plus a large multipurpose room) Closed storage room under stairs in the basement. Ground Floor: 30m2 access patio with fountain (6.54m2 covered) + 69m2 of housing (hall, toilet, kitchen, living room) + 14.46m2 of covered terrace + 60m2 garden First Floor: 78m2 of housing (master be...