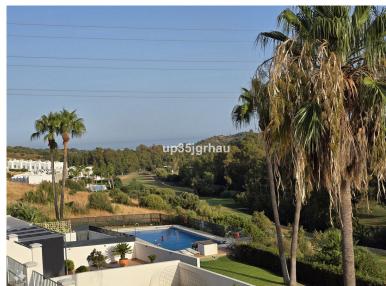

## ■■■■ IN ESTEPONA

Fantastic semi-detached house with 4 bedrooms, 4 bathrooms + independent multipurpose room in the basement, on the front line of golf with views of the golf course and lateral views of the sea. The house has 325 m2 built on a 213 m2 plot. South and west orientation. It is in a gated community with a communal pool and ample parking in front of the house above ground within the development. It has a laundry room, storage room, front patio and a private garden, Semi-basement floor: 65m2 open plan with natural light, window and bathroom (currently with a separation made to give 1 bedroom with a large closet, plus a large multipurpose room) Closed storage room under stairs in the basement. Ground Floor: 30m2 access patio with fountain (6.54m2 covered) + 69m2 of housing (hall, toilet, kitchen, living room) + 14.46m2 of covered terrace + 60m2 garden First Floor: 78m2 of housing (master be...