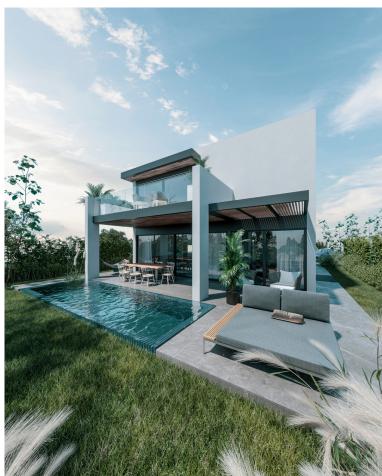

## ■■■■ IN NEW GOLDEN MILE

New Development: Prices from 1,495,000 € to 1,975,000 €. [Beds: 4 - 4] [Baths: 3 - 4] [Built size: 254.00 m2 - 347.00 m2] A newly launched development that offers a collection of 8 villas, set in the heart of Golf Triangle (Campanario-Paraiso- Atalaya Golf courses). These exclusive designed residential villas are further laced with an amazing community charm offering you access to some of the finest lifestyle amenities. Four-bedroom contemporary villas extending out to the fairways of the Campanario Golf Course. It is the perfect infusion of nature and architecture, with stunning exteriors and exceptional interior finishes. There are several different layout types to choose from, each creating a different living experience. Key features of each home include open plan living, fully fitted kitchens, large en-suite bedrooms and plenty of built-in storage. The larger villas give you the o...