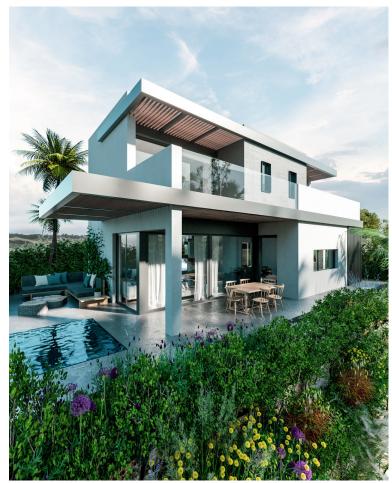

## ■■■■ IN NEW GOLDEN MILE

New Development: Prices from 1,495,000 € to 1,975,000 €. [Beds: 4 - 4] [Baths: 3 - 4] [Built size: 254.00 m2 - 347.00 m2] A newly launched development that offers a collection of 8 villas, set in the heart of Golf Triangle (Campanario-Paraiso- Atalaya Golf courses). These exclusive designed residential villas are further laced with an amazing community charm offering you access to some of the finest lifestyle amenities. Four-bedroom contemporary villas extending out to the fairways of the Campanario Golf Course. It is the perfect infusion of nature and architecture, with stunning exteriors and exceptional interior finishes. There are several different layout types to choose from, each creating a different living experience. Key features of each home include open plan living, fully fitted kitchens, large en-suite bedrooms and plenty of built-in storage. The larger villas give you the o...