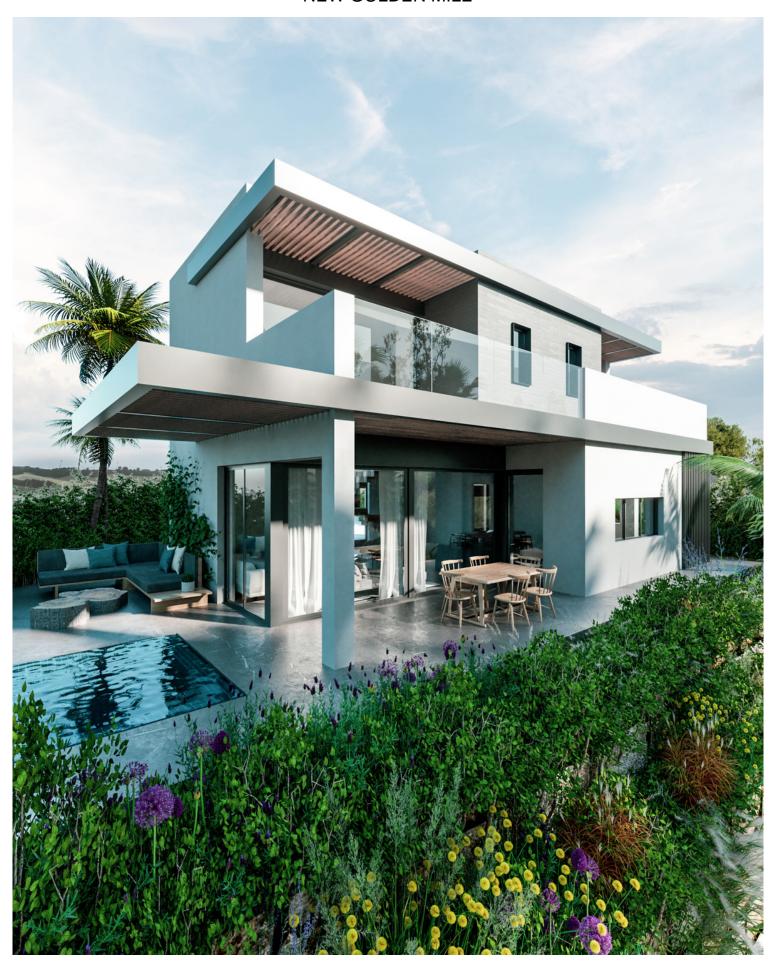

## ■■■■ IN NEW GOLDEN MILE

New Development: Prices from 1,495,000 € to 1,975,000 €. [Beds: 4 - 4] [Baths: 3 - 4] [Built size: 254.00 m2 - 347.00 m2] A newly launched development that offers a collection of 8 villas, set in the heart of Golf Triangle (Campanario-Paraiso- Atalaya Golf courses). These exclusive designed residential villas are further laced with an amazing community charm offering you access to some of the finest lifestyle amenities. Four-bedroom contemporary villas extending out to the fairways of the Campanario Golf Course. It is the perfect infusion of nature and architecture, with stunning exteriors and exceptional interior finishes. There are several different layout types to choose from, each creating a different living experience. Key features of each home include open plan living, fully fitted kitchens, large en-suite bedrooms and plenty of built-in storage. The larger villas give you the o...