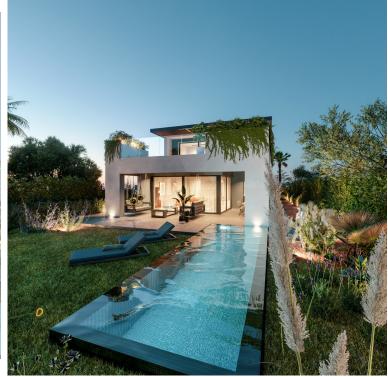

## ■■■■ IN NEW GOLDEN MILE

New Development: Prices from 1,495,000 € to 1,975,000 €. [Beds: 4 - 4] [Baths: 3 - 4] [Built size: 254.00 m2 - 347.00 m2] A newly launched development that offers a collection of 8 villas, set in the heart of Golf Triangle (Campanario-Paraiso- Atalaya Golf courses). These exclusive designed residential villas are further laced with an amazing community charm offering you access to some of the finest lifestyle amenities. Four-bedroom contemporary villas extending out to the fairways of the Campanario Golf Course. It is the perfect infusion of nature and architecture, with stunning exteriors and exceptional interior finishes. There are several different layout types to choose from, each creating a different living experience. Key features of each home include open plan living, fully fitted kitchens, large en-suite bedrooms and plenty of built-in storage. The larger villas give you the o...