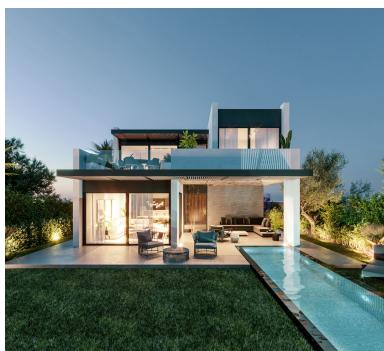

## ■■■■ IN NEW GOLDEN MILE

New Development: Prices from 1,495,000 € to 1,975,000 €. [Beds: 4 - 4] [Baths: 3 - 4] [Built size: 254.00 m2 - 347.00 m2] A newly launched development that offers a collection of 8 villas, set in the heart of Golf Triangle (Campanario-Paraiso- Atalaya Golf courses). These exclusive designed residential villas are further laced with an amazing community charm offering you access to some of the finest lifestyle amenities. Four-bedroom contemporary villas extending out to the fairways of the Campanario Golf Course. It is the perfect infusion of nature and architecture, with stunning exteriors and exceptional interior finishes. There are several different layout types to choose from, each creating a different living experience. Key features of each home include open plan living, fully fitted kitchens, large en-suite bedrooms and plenty of built-in storage. The larger villas give you the o...