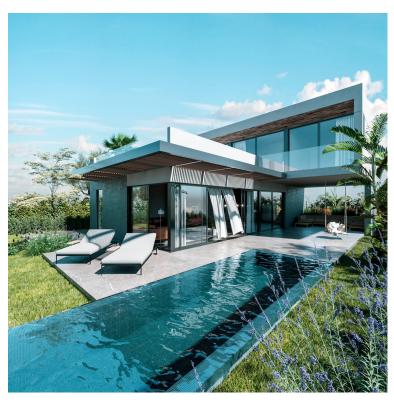

## ■■■■ IN NEW GOLDEN MILE

New Development: Prices from 1,495,000 € to 1,975,000 €. [Beds: 4 - 4] [Baths: 3 - 4] [Built size: 254.00 m2 - 347.00 m2] A newly launched development that offers a collection of 8 villas, set in the heart of Golf Triangle (Campanario-Paraiso- Atalaya Golf courses). These exclusive designed residential villas are further laced with an amazing community charm offering you access to some of the finest lifestyle amenities. Four-bedroom contemporary villas extending out to the fairways of the Campanario Golf Course. It is the perfect infusion of nature and architecture, with stunning exteriors and exceptional interior finishes. There are several different layout types to choose from, each creating a different living experience. Key features of each home include open plan living, fully fitted kitchens, large en-suite bedrooms and plenty of built-in storage. The larger villas give you the o...