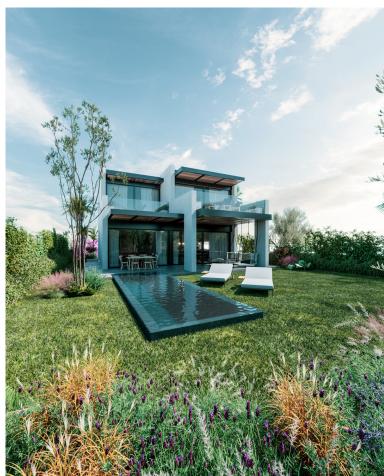

## ■■■■ IN NEW GOLDEN MILE

New Development: Prices from 1,495,000 € to 1,975,000 €. [Beds: 4 - 4] [Baths: 3 - 4] [Built size: 254.00 m2 - 347.00 m2] A newly launched development that offers a collection of 8 villas, set in the heart of Golf Triangle (Campanario-Paraiso- Atalaya Golf courses). These exclusive designed residential villas are further laced with an amazing community charm offering you access to some of the finest lifestyle amenities. Four-bedroom contemporary villas extending out to the fairways of the Campanario Golf Course. It is the perfect infusion of nature and architecture, with stunning exteriors and exceptional interior finishes. There are several different layout types to choose from, each creating a different living experience. Key features of each home include open plan living, fully fitted kitchens, large en-suite bedrooms and plenty of built-in storage. The larger villas give you the o...