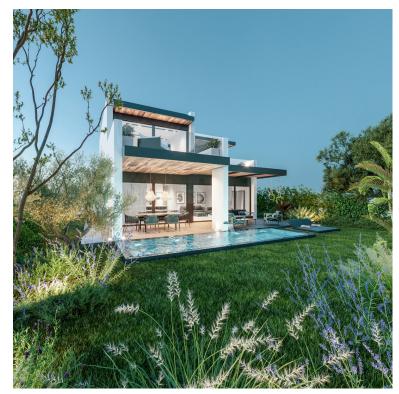

## ■■■■ IN NEW GOLDEN MILE

New Development: Prices from 1,495,000 € to 1,975,000 €. [Beds: 4 - 4] [Baths: 3 - 4] [Built size: 254.00 m2 - 347.00 m2] A newly launched development that offers a collection of 8 villas, set in the heart of Golf Triangle (Campanario-Paraiso- Atalaya Golf courses). These exclusive designed residential villas are further laced with an amazing community charm offering you access to some of the finest lifestyle amenities. Four-bedroom contemporary villas extending out to the fairways of the Campanario Golf Course. It is the perfect infusion of nature and architecture, with stunning exteriors and exceptional interior finishes. There are several different layout types to choose from, each creating a different living experience. Key features of each home include open plan living, fully fitted kitchens, large en-suite bedrooms and plenty of built-in storage. The larger villas give you the o...