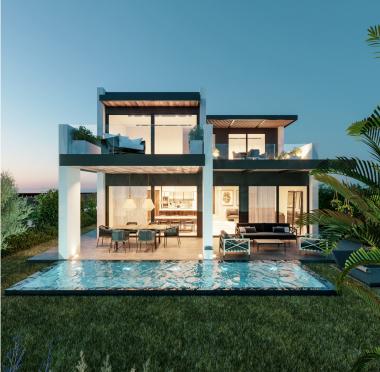

## ■■■■ IN NEW GOLDEN MILE

New Development: Prices from 1,495,000 € to 1,975,000 €. [Beds: 4 - 4] [Baths: 3 - 4] [Built size: 254.00 m2 - 347.00 m2] A newly launched development that offers a collection of 8 villas, set in the heart of Golf Triangle (Campanario-Paraiso- Atalaya Golf courses). These exclusive designed residential villas are further laced with an amazing community charm offering you access to some of the finest lifestyle amenities. Four-bedroom contemporary villas extending out to the fairways of the Campanario Golf Course. It is the perfect infusion of nature and architecture, with stunning exteriors and exceptional interior finishes. There are several different layout types to choose from, each creating a different living experience. Key features of each home include open plan living, fully fitted kitchens, large en-suite bedrooms and plenty of built-in storage. The larger villas give you the o...