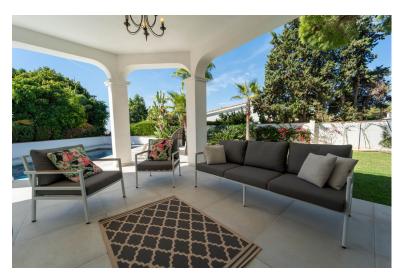

## ■■■■■ IN MARBESA

The stunning residential beach-front location known as Marbesa. A lovely Marbesa south-facing single storey home with the potential for great reform. Set behind a lovely Andalusian wooden gate, this villa has been partially reformed. The exterior area has the most delightful Portuguese stone pathway, that gives warmth to the entrance. Currently this original Andalusian Marbesa home comprises a total of 3 bedrooms on one level, with an open plan kitchen and living area at eh heart of the property. Basic reform work has been carried out within the property, but there is a huge potential that has yet to be untapped. The design of this villa in Marbella East includes a large entrance hallway with double height ceiling. The large footprint of this space coupled with it's height begs to be reconfigured and offers the opportunity to create a staircase to the upper level where this high ceilin...