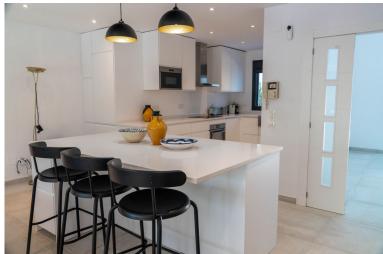

## ■■■■■ IN MARBESA

The stunning residential beach-front location known as Marbesa. A lovely Marbesa south-facing single storey home with the potential for great reform. Set behind a lovely Andalusian wooden gate, this villa has been partially reformed. The exterior area has the most delightful Portuguese stone pathway, that gives warmth to the entrance. Currently this original Andalusian Marbesa home comprises a total of 3 bedrooms on one level, with an open plan kitchen and living area at eh heart of the property. Basic reform work has been carried out within the property, but there is a huge potential that has yet to be untapped. The design of this villa in Marbella East includes a large entrance hallway with double height ceiling. The large footprint of this space coupled with it's height begs to be reconfigured and offers the opportunity to create a staircase to the upper level where this high ceilin...