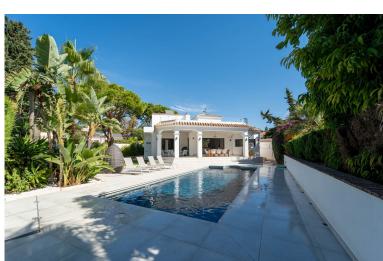

## ■■■■■ IN MARBESA

The stunning residential beach-front location known as Marbesa. A lovely Marbesa south-facing single storey home with the potential for great reform. Set behind a lovely Andalusian wooden gate, this villa has been partially reformed. The exterior area has the most delightful Portuguese stone pathway, that gives warmth to the entrance. Currently this original Andalusian Marbesa home comprises a total of 3 bedrooms on one level, with an open plan kitchen and living area at eh heart of the property. Basic reform work has been carried out within the property, but there is a huge potential that has yet to be untapped. The design of this villa in Marbella East includes a large entrance hallway with double height ceiling. The large footprint of this space coupled with it's height begs to be reconfigured and offers the opportunity to create a staircase to the upper level where this high ceilin...