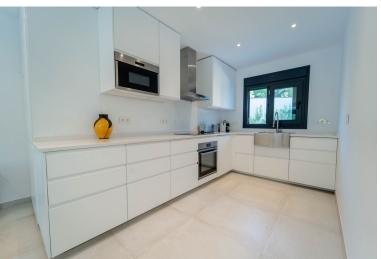

## ■■■■■ IN MARBESA

The stunning residential beach-front location known as Marbesa. A lovely Marbesa south-facing single storey home with the potential for great reform. Set behind a lovely Andalusian wooden gate, this villa has been partially reformed. The exterior area has the most delightful Portuguese stone pathway, that gives warmth to the entrance. Currently this original Andalusian Marbesa home comprises a total of 3 bedrooms on one level, with an open plan kitchen and living area at eh heart of the property. Basic reform work has been carried out within the property, but there is a huge potential that has yet to be untapped. The design of this villa in Marbella East includes a large entrance hallway with double height ceiling. The large footprint of this space coupled with it's height begs to be reconfigured and offers the opportunity to create a staircase to the upper level where this high ceilin...