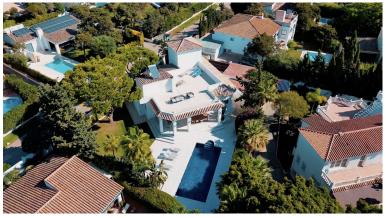

## ■■■■■ IN MARBESA

The stunning residential beach-front location known as Marbesa. A lovely Marbesa south-facing single storey home with the potential for great reform. Set behind a lovely Andalusian wooden gate, this villa has been partially reformed. The exterior area has the most delightful Portuguese stone pathway, that gives warmth to the entrance. Currently this original Andalusian Marbesa home comprises a total of 3 bedrooms on one level, with an open plan kitchen and living area at eh heart of the property. Basic reform work has been carried out within the property, but there is a huge potential that has yet to be untapped. The design of this villa in Marbella East includes a large entrance hallway with double height ceiling. The large footprint of this space coupled with it's height begs to be reconfigured and offers the opportunity to create a staircase to the upper level where this high ceilin...