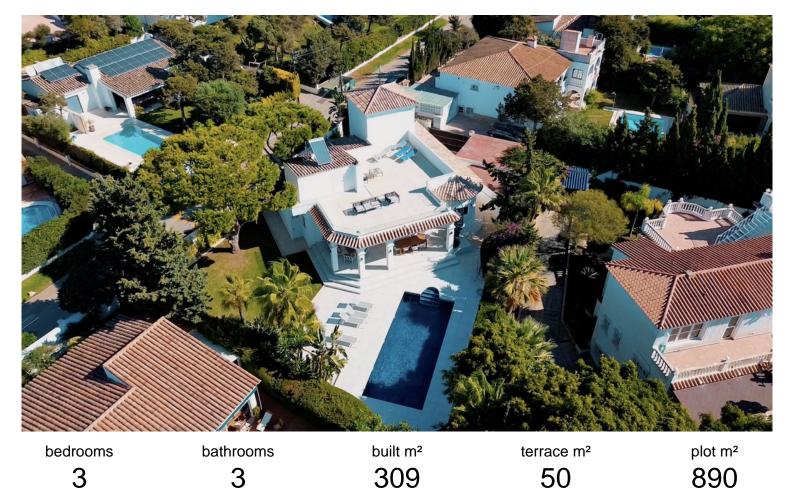

## ■■■■■ IN MARBESA

The stunning residential beach-front location known as Marbesa. A lovely Marbesa south-facing single storey home with the potential for great reform. Set behind a lovely Andalusian wooden gate, this villa has been partially reformed. The exterior area has the most delightful Portuguese stone pathway, that gives warmth to the entrance. Currently this original Andalusian Marbesa home comprises a total of 3 bedrooms on one level, with an open plan kitchen and living area at eh heart of the property. Basic reform work has been carried out within the property, but there is a huge potential that has yet to be untapped. The design of this villa in Marbella East includes a large entrance hallway with double height ceiling. The large footprint of this space coupled with it's height begs to be reconfigured and offers the opportunity to create a staircase to the upper level where this high ceilin...