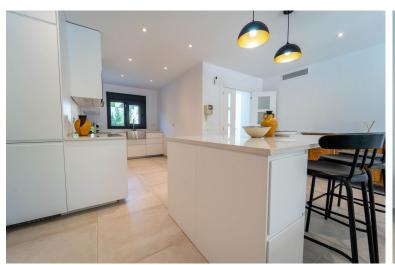

## ■■■■■ IN MARBESA

The stunning residential beach-front location known as Marbesa. A lovely Marbesa south-facing single storey home with the potential for great reform. Set behind a lovely Andalusian wooden gate, this villa has been partially reformed. The exterior area has the most delightful Portuguese stone pathway, that gives warmth to the entrance. Currently this original Andalusian Marbesa home comprises a total of 3 bedrooms on one level, with an open plan kitchen and living area at eh heart of the property. Basic reform work has been carried out within the property, but there is a huge potential that has yet to be untapped. The design of this villa in Marbella East includes a large entrance hallway with double height ceiling. The large footprint of this space coupled with it's height begs to be reconfigured and offers the opportunity to create a staircase to the upper level where this high ceilin...