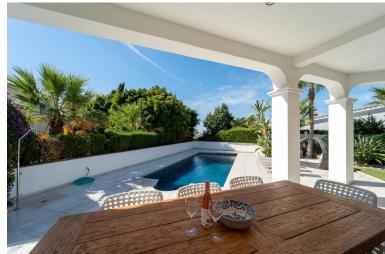

## ■■■■■ IN MARBESA

The stunning residential beach-front location known as Marbesa. A lovely Marbesa south-facing single storey home with the potential for great reform. Set behind a lovely Andalusian wooden gate, this villa has been partially reformed. The exterior area has the most delightful Portuguese stone pathway, that gives warmth to the entrance. Currently this original Andalusian Marbesa home comprises a total of 3 bedrooms on one level, with an open plan kitchen and living area at eh heart of the property. Basic reform work has been carried out within the property, but there is a huge potential that has yet to be untapped. The design of this villa in Marbella East includes a large entrance hallway with double height ceiling. The large footprint of this space coupled with it's height begs to be reconfigured and offers the opportunity to create a staircase to the upper level where this high ceilin...