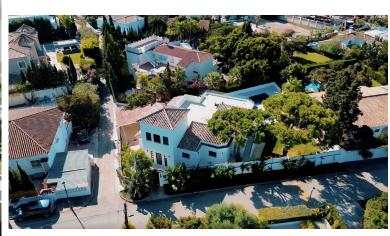

## ■■■■■ IN MARBESA

The stunning residential beach-front location known as Marbesa. A lovely Marbesa south-facing single storey home with the potential for great reform. Set behind a lovely Andalusian wooden gate, this villa has been partially reformed. The exterior area has the most delightful Portuguese stone pathway, that gives warmth to the entrance. Currently this original Andalusian Marbesa home comprises a total of 3 bedrooms on one level, with an open plan kitchen and living area at eh heart of the property. Basic reform work has been carried out within the property, but there is a huge potential that has yet to be untapped. The design of this villa in Marbella East includes a large entrance hallway with double height ceiling. The large footprint of this space coupled with it's height begs to be reconfigured and offers the opportunity to create a staircase to the upper level where this high ceilin...