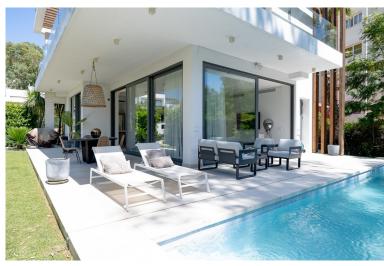

## **■■■■** IN ESTEPONA

This villa is a 2 storey property. The 3 bedrooms upstairs all have en-suite bathrooms and are located on the first floor. There is also one bedroom in the basement. With large floor-to-ceiling glass doors that enable plentiful flow of light. The kitchen is positioned to the rear of the ground floor with a sophisticated glass exit that leads to a shaded area with pergola adjacent to the parking bay. The feature stairway beautifully connects the 3 floors. From the villa you have a quick access to the A7 and in 10 min you are in Puerto Banús. There are also plenty of golf courses in the vicinity. For investor this is a perfect villa to rent out, with the contemporary style and a short distance to Marbella and Puerto Banús its popular for rentals