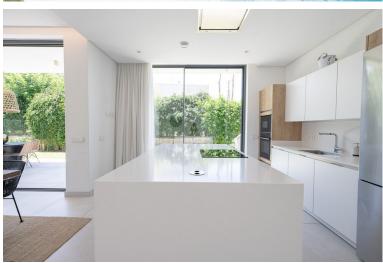

## **■■■■** IN ESTEPONA

This villa is a 2 storey property. The 3 bedrooms upstairs all have en-suite bathrooms and are located on the first floor. There is also one bedroom in the basement. With large floor-to-ceiling glass doors that enable plentiful flow of light. The kitchen is positioned to the rear of the ground floor with a sophisticated glass exit that leads to a shaded area with pergola adjacent to the parking bay. The feature stairway beautifully connects the 3 floors. From the villa you have a quick access to the A7 and in 10 min you are in Puerto Banús. There are also plenty of golf courses in the vicinity. For investor this is a perfect villa to rent out, with the contemporary style and a short distance to Marbella and Puerto Banús its popular for rentals