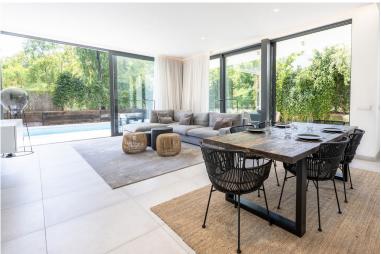

## **■■■■** IN ESTEPONA

This villa is a 2 storey property. The 3 bedrooms upstairs all have en-suite bathrooms and are located on the first floor. There is also one bedroom in the basement. With large floor-to-ceiling glass doors that enable plentiful flow of light. The kitchen is positioned to the rear of the ground floor with a sophisticated glass exit that leads to a shaded area with pergola adjacent to the parking bay. The feature stairway beautifully connects the 3 floors. From the villa you have a quick access to the A7 and in 10 min you are in Puerto Banús. There are also plenty of golf courses in the vicinity. For investor this is a perfect villa to rent out, with the contemporary style and a short distance to Marbella and Puerto Banús its popular for rentals