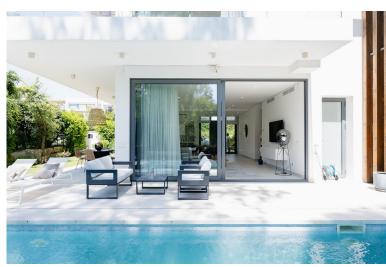

## **■■■■** IN ESTEPONA

This villa is a 2 storey property. The 3 bedrooms upstairs all have en-suite bathrooms and are located on the first floor. There is also one bedroom in the basement. With large floor-to-ceiling glass doors that enable plentiful flow of light. The kitchen is positioned to the rear of the ground floor with a sophisticated glass exit that leads to a shaded area with pergola adjacent to the parking bay. The feature stairway beautifully connects the 3 floors. From the villa you have a quick access to the A7 and in 10 min you are in Puerto Banús. There are also plenty of golf courses in the vicinity. For investor this is a perfect villa to rent out, with the contemporary style and a short distance to Marbella and Puerto Banús its popular for rentals