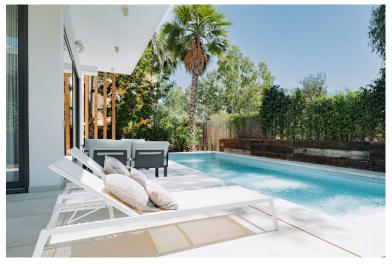

## **■■■■** IN ESTEPONA

This villa is a 2 storey property. The 3 bedrooms upstairs all have en-suite bathrooms and are located on the first floor. There is also one bedroom in the basement. With large floor-to-ceiling glass doors that enable plentiful flow of light. The kitchen is positioned to the rear of the ground floor with a sophisticated glass exit that leads to a shaded area with pergola adjacent to the parking bay. The feature stairway beautifully connects the 3 floors. From the villa you have a quick access to the A7 and in 10 min you are in Puerto Banús. There are also plenty of golf courses in the vicinity. For investor this is a perfect villa to rent out, with the contemporary style and a short distance to Marbella and Puerto Banús its popular for rentals