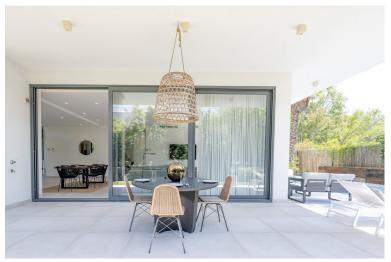

## **■■■■** IN ESTEPONA

This villa is a 2 storey property. The 3 bedrooms upstairs all have en-suite bathrooms and are located on the first floor. There is also one bedroom in the basement. With large floor-to-ceiling glass doors that enable plentiful flow of light. The kitchen is positioned to the rear of the ground floor with a sophisticated glass exit that leads to a shaded area with pergola adjacent to the parking bay. The feature stairway beautifully connects the 3 floors. From the villa you have a quick access to the A7 and in 10 min you are in Puerto Banús. There are also plenty of golf courses in the vicinity. For investor this is a perfect villa to rent out, with the contemporary style and a short distance to Marbella and Puerto Banús its popular for rentals