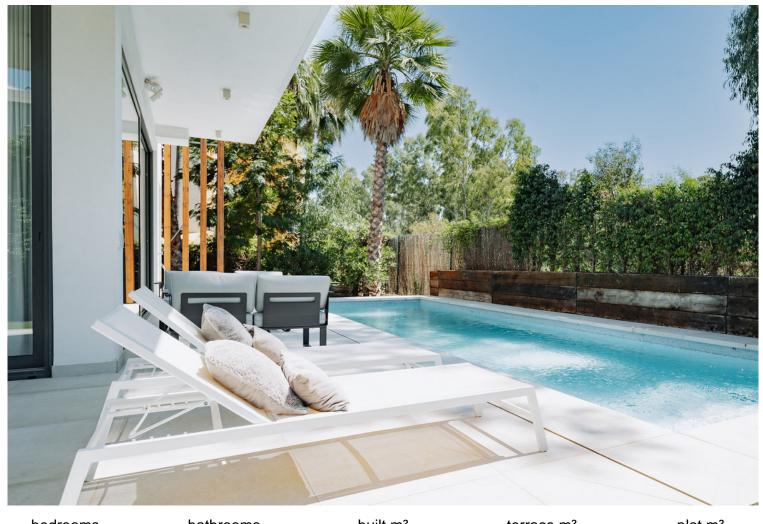

## **ESTEPONA**

| bedrooms | bathrooms | built m² | terrace m <sup>2</sup> | plot m <sup>2</sup> |
|----------|-----------|----------|------------------------|---------------------|
| 4        | 4         | 354      | 103                    | 580                 |

## **■■■■** IN ESTEPONA

This villa is a 2 storey property. The 3 bedrooms upstairs all have en-suite bathrooms and are located on the first floor. There is also one bedroom in the basement. With large floor-to-ceiling glass doors that enable plentiful flow of light. The kitchen is positioned to the rear of the ground floor with a sophisticated glass exit that leads to a shaded area with pergola adjacent to the parking bay. The feature stairway beautifully connects the 3 floors. From the villa you have a quick access to the A7 and in 10 min you are in Puerto Banús. There are also plenty of golf courses in the vicinity. For investor this is a perfect villa to rent out, with the contemporary style and a short distance to Marbella and Puerto Banús its popular for rentals