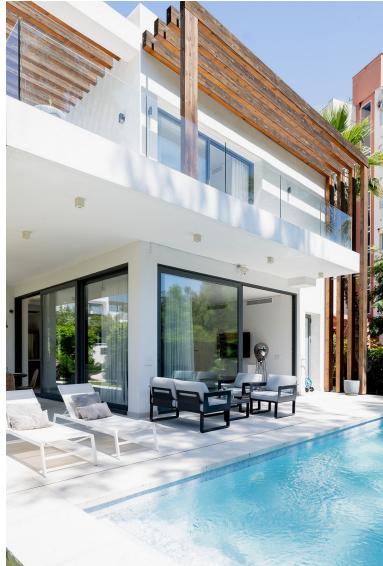

## **■■■■** IN ESTEPONA

This villa is a 2 storey property. The 3 bedrooms upstairs all have en-suite bathrooms and are located on the first floor. There is also one bedroom in the basement. With large floor-to-ceiling glass doors that enable plentiful flow of light. The kitchen is positioned to the rear of the ground floor with a sophisticated glass exit that leads to a shaded area with pergola adjacent to the parking bay. The feature stairway beautifully connects the 3 floors. From the villa you have a quick access to the A7 and in 10 min you are in Puerto Banús. There are also plenty of golf courses in the vicinity. For investor this is a perfect villa to rent out, with the contemporary style and a short distance to Marbella and Puerto Banús its popular for rentals