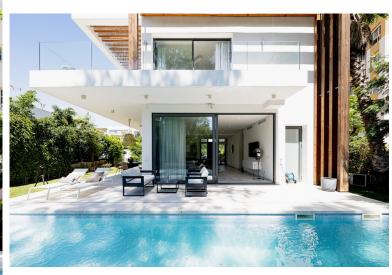

## **■■■■** IN ESTEPONA

This villa is a 2 storey property. The 3 bedrooms upstairs all have en-suite bathrooms and are located on the first floor. There is also one bedroom in the basement. With large floor-to-ceiling glass doors that enable plentiful flow of light. The kitchen is positioned to the rear of the ground floor with a sophisticated glass exit that leads to a shaded area with pergola adjacent to the parking bay. The feature stairway beautifully connects the 3 floors. From the villa you have a quick access to the A7 and in 10 min you are in Puerto Banús. There are also plenty of golf courses in the vicinity. For investor this is a perfect villa to rent out, with the contemporary style and a short distance to Marbella and Puerto Banús its popular for rentals