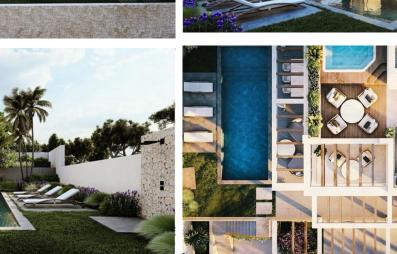

## 

Residential plot in Elviria, in the well-known area of Santa María Golf, just a step away from the golf course and all amenities, well-connected and only minutes away from Marbella and Puerto Banús, as well as the beach. It has access from two streets. With a building capacity of 30%, suitable for an individual villa of 7.5m in height, allowing for a construction of 326m2 + basement + terraces + porches. There is an available project with license, for the construction of a total of 484.53m2 villa spanning 4 floors. The main floor would feature the entrance with access to a spacious open-style living and dining room with a kitchen, laundry room, and large windows leading directly to the terraces, gardens, and swimming pool. It would also include two bedrooms and two bathrooms, a dressing room, and access to the first floor via the staircase or elevator, where there would be three more be...