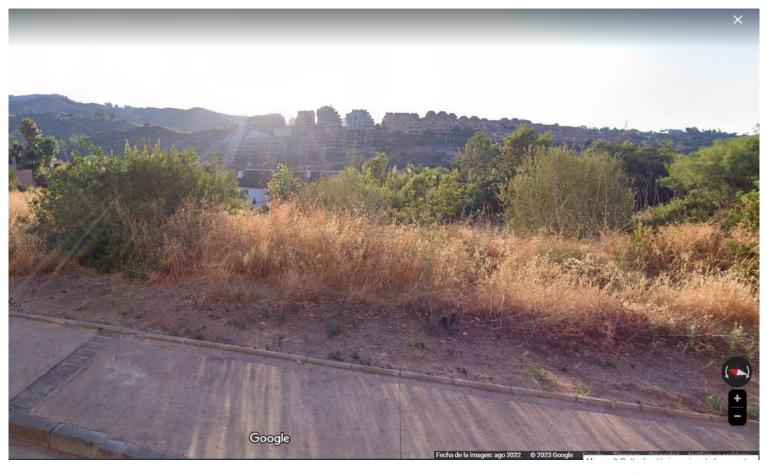

## **ELVIRIA**

bedrooms <--- bathrooms

plot m<sup>2</sup> 1 088

## 

Residential plot in Elviria, in the well-known area of Santa María Golf, just a step away from the golf course and all amenities, well-connected and only minutes away from Marbella and Puerto Banús, as well as the beach. It has access from two streets. With a building capacity of 30%, suitable for an individual villa of 7.5m in height, allowing for a construction of 326m2 + basement + terraces + porches. There is an available project with license, for the construction of a total of 484.53m2 villa spanning 4 floors. The main floor would feature the entrance with access to a spacious open-style living and dining room with a kitchen, laundry room, and large windows leading directly to the terraces, gardens, and swimming pool. It would also include two bedrooms and two bathrooms, a dressing room, and access to the first floor via the staircase or elevator, where there would be three more be...