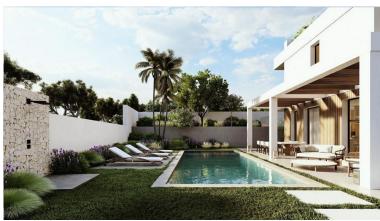

## 

Residential plot in Elviria, in the well-known area of Santa María Golf, just a step away from the golf course and all amenities, well-connected and only minutes away from Marbella and Puerto Banús, as well as the beach. It has access from two streets. With a building capacity of 30%, suitable for an individual villa of 7.5m in height, allowing for a construction of 326m2 + basement + terraces + porches. There is an available project with license, for the construction of a total of 484.53m2 villa spanning 4 floors. The main floor would feature the entrance with access to a spacious open-style living and dining room with a kitchen, laundry room, and large windows leading directly to the terraces, gardens, and swimming pool. It would also include two bedrooms and two bathrooms, a dressing room, and access to the first floor via the staircase or elevator, where there would be three more be...