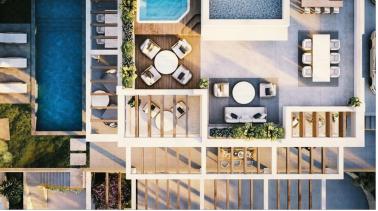

## 

Residential plot in Elviria, in the well-known area of Santa María Golf, just a step away from the golf course and all amenities, well-connected and only minutes away from Marbella and Puerto Banús, as well as the beach. It has access from two streets. With a building capacity of 30%, suitable for an individual villa of 7.5m in height, allowing for a construction of 326m2 + basement + terraces + porches. There is an available project with license, for the construction of a total of 484.53m2 villa spanning 4 floors. The main floor would feature the entrance with access to a spacious open-style living and dining room with a kitchen, laundry room, and large windows leading directly to the terraces, gardens, and swimming pool. It would also include two bedrooms and two bathrooms, a dressing room, and access to the first floor via the staircase or elevator, where there would be three more be...