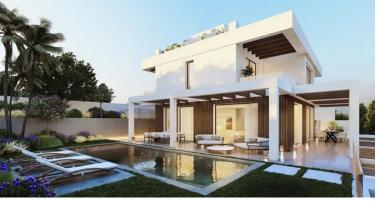

## 

Residential plot in Elviria, in the well-known area of Santa María Golf, just a step away from the golf course and all amenities, well-connected and only minutes away from Marbella and Puerto Banús, as well as the beach. It has access from two streets. With a building capacity of 30%, suitable for an individual villa of 7.5m in height, allowing for a construction of 326m2 + basement + terraces + porches. There is an available project with license, for the construction of a total of 484.53m2 villa spanning 4 floors. The main floor would feature the entrance with access to a spacious open-style living and dining room with a kitchen, laundry room, and large windows leading directly to the terraces, gardens, and swimming pool. It would also include two bedrooms and two bathrooms, a dressing room, and access to the first floor via the staircase or elevator, where there would be three more be...