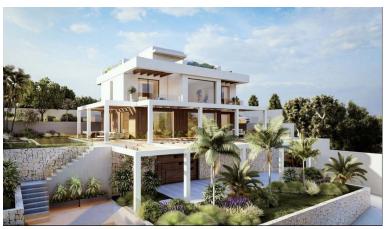

## 

Residential plot in Elviria, in the well-known area of Santa María Golf, just a step away from the golf course and all amenities, well-connected and only minutes away from Marbella and Puerto Banús, as well as the beach. It has access from two streets. With a building capacity of 30%, suitable for an individual villa of 7.5m in height, allowing for a construction of 326m2 + basement + terraces + porches. There is an available project with license, for the construction of a total of 484.53m2 villa spanning 4 floors. The main floor would feature the entrance with access to a spacious open-style living and dining room with a kitchen, laundry room, and large windows leading directly to the terraces, gardens, and swimming pool. It would also include two bedrooms and two bathrooms, a dressing room, and access to the first floor via the staircase or elevator, where there would be three more be...