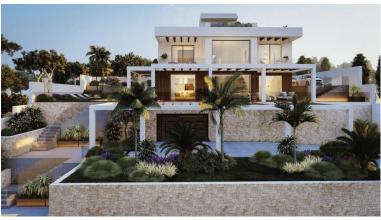

## 

Residential plot in Elviria, in the well-known area of Santa María Golf, just a step away from the golf course and all amenities, well-connected and only minutes away from Marbella and Puerto Banús, as well as the beach. It has access from two streets. With a building capacity of 30%, suitable for an individual villa of 7.5m in height, allowing for a construction of 326m2 + basement + terraces + porches. There is an available project with license, for the construction of a total of 484.53m2 villa spanning 4 floors. The main floor would feature the entrance with access to a spacious open-style living and dining room with a kitchen, laundry room, and large windows leading directly to the terraces, gardens, and swimming pool. It would also include two bedrooms and two bathrooms, a dressing room, and access to the first floor via the staircase or elevator, where there would be three more be...