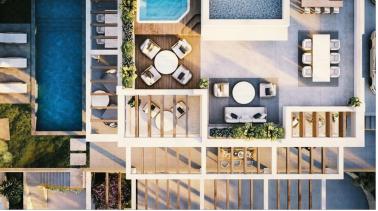

## IN ELVIRIA

Residential plot in Elviria, in the well-known area of Santa María Golf, just a step away from the golf course and all amenities, well-connected and only minutes away from Marbella and Puerto Banús, as well as the beach. It has access from two streets. With a building capacity of 30%, suitable for an individual villa of 7.5m in height, allowing for a construction of 326m2 + basement + terraces + porches. There is an available project with license, for the construction of a total of 484.53m2 villa spanning 4 floors. The main floor would feature the entrance with access to a spacious open-style living and dining room with a kitchen, laundry room, and large windows leading directly to the terraces, gardens, and swimming pool. It would also include two bedrooms and two bathrooms, a dressing room, and access to the first floor via the staircase or elevator, where there would be three more be...