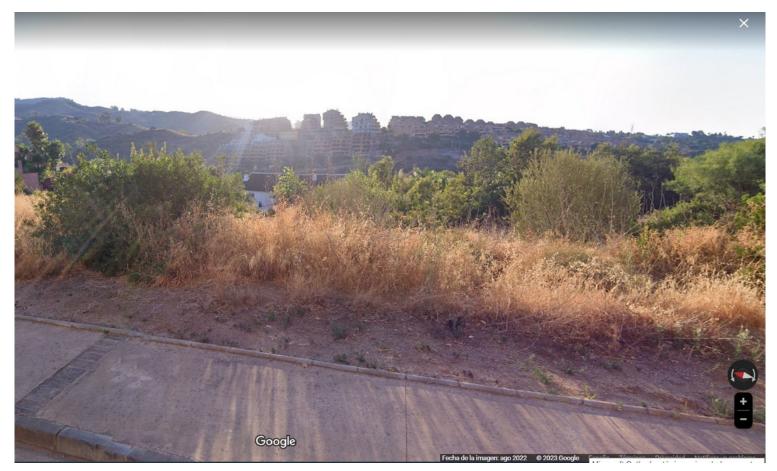

## IN ELVIRIA

Residential plot in Elviria, in the well-known area of Santa María Golf, just a step away from the golf course and all amenities, well-connected and only minutes away from Marbella and Puerto Banús, as well as the beach. It has access from two streets. With a building capacity of 30%, suitable for an individual villa of 7.5m in height, allowing for a construction of 326m2 + basement + terraces + porches. There is an available project with license, for the construction of a total of 484.53m2 villa spanning 4 floors. The main floor would feature the entrance with access to a spacious open-style living and dining room with a kitchen, laundry room, and large windows leading directly to the terraces, gardens, and swimming pool. It would also include two bedrooms and two bathrooms, a dressing room, and access to the first floor via the staircase or elevator, where there would be three more be...