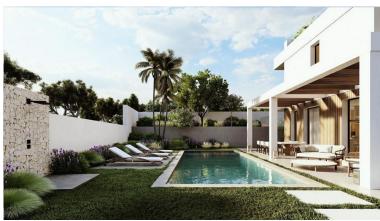

## IN ELVIRIA

Residential plot in Elviria, in the well-known area of Santa María Golf, just a step away from the golf course and all amenities, well-connected and only minutes away from Marbella and Puerto Banús, as well as the beach. It has access from two streets. With a building capacity of 30%, suitable for an individual villa of 7.5m in height, allowing for a construction of 326m2 + basement + terraces + porches. There is an available project with license, for the construction of a total of 484.53m2 villa spanning 4 floors. The main floor would feature the entrance with access to a spacious open-style living and dining room with a kitchen, laundry room, and large windows leading directly to the terraces, gardens, and swimming pool. It would also include two bedrooms and two bathrooms, a dressing room, and access to the first floor via the staircase or elevator, where there would be three more be...