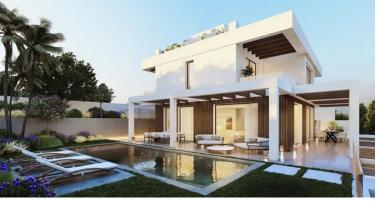

## IN ELVIRIA

Residential plot in Elviria, in the well-known area of Santa María Golf, just a step away from the golf course and all amenities, well-connected and only minutes away from Marbella and Puerto Banús, as well as the beach. It has access from two streets. With a building capacity of 30%, suitable for an individual villa of 7.5m in height, allowing for a construction of 326m2 + basement + terraces + porches. There is an available project with license, for the construction of a total of 484.53m2 villa spanning 4 floors. The main floor would feature the entrance with access to a spacious open-style living and dining room with a kitchen, laundry room, and large windows leading directly to the terraces, gardens, and swimming pool. It would also include two bedrooms and two bathrooms, a dressing room, and access to the first floor via the staircase or elevator, where there would be three more be...