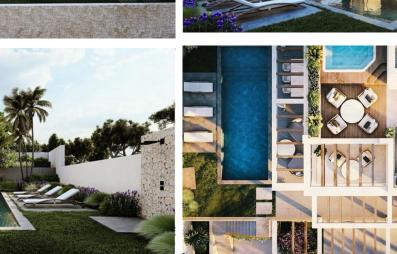

## IN ELVIRIA

Residential plot in Elviria, in the well-known area of Santa María Golf, just a step away from the golf course and all amenities, well-connected and only minutes away from Marbella and Puerto Banús, as well as the beach. It has access from two streets. With a building capacity of 30%, suitable for an individual villa of 7.5m in height, allowing for a construction of 326m2 + basement + terraces + porches. There is an available project with license, for the construction of a total of 484.53m2 villa spanning 4 floors. The main floor would feature the entrance with access to a spacious open-style living and dining room with a kitchen, laundry room, and large windows leading directly to the terraces, gardens, and swimming pool. It would also include two bedrooms and two bathrooms, a dressing room, and access to the first floor via the staircase or elevator, where there would be three more be...