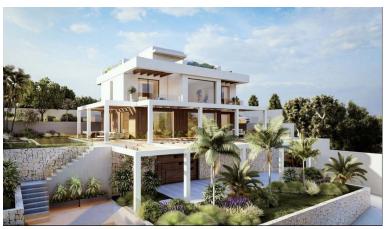

## IN ELVIRIA

Residential plot in Elviria, in the well-known area of Santa María Golf, just a step away from the golf course and all amenities, well-connected and only minutes away from Marbella and Puerto Banús, as well as the beach. It has access from two streets. With a building capacity of 30%, suitable for an individual villa of 7.5m in height, allowing for a construction of 326m2 + basement + terraces + porches. There is an available project with license, for the construction of a total of 484.53m2 villa spanning 4 floors. The main floor would feature the entrance with access to a spacious open-style living and dining room with a kitchen, laundry room, and large windows leading directly to the terraces, gardens, and swimming pool. It would also include two bedrooms and two bathrooms, a dressing room, and access to the first floor via the staircase or elevator, where there would be three more be...