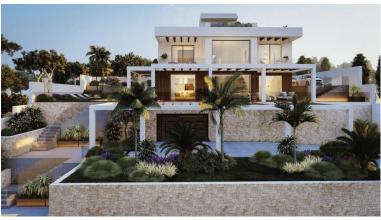

## IN ELVIRIA

Residential plot in Elviria, in the well-known area of Santa María Golf, just a step away from the golf course and all amenities, well-connected and only minutes away from Marbella and Puerto Banús, as well as the beach. It has access from two streets. With a building capacity of 30%, suitable for an individual villa of 7.5m in height, allowing for a construction of 326m2 + basement + terraces + porches. There is an available project with license, for the construction of a total of 484.53m2 villa spanning 4 floors. The main floor would feature the entrance with access to a spacious open-style living and dining room with a kitchen, laundry room, and large windows leading directly to the terraces, gardens, and swimming pool. It would also include two bedrooms and two bathrooms, a dressing room, and access to the first floor via the staircase or elevator, where there would be three more be...