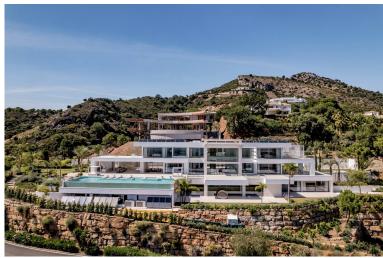

## ■■■■ IN BENAHAVÍS

Welcome to La Isabella, the crown jewel of Marbella Club Golf Resort. This luxurious villa offers an unparalleled living experience with its exquisite design, breathtaking views, and unrivaled amenities. With 7 bedrooms, 12 bathrooms, and sprawling across a 4608 m2 plot, La Isabella epitomizes grandeur and opulence. As you step into the living room, you are immediately struck by the grandeur of the space. The soaring ceilings, reaching an impressive height of 8-10 meters, create a sense of openness and airiness. Natural light floods the room from the huge windows that stretch from floor to ceiling, showcasing breathtaking panoramic views of the sea and the surrounding landscape. The living room seamlessly integrates with the terrace space, blurring the boundaries between indoor and outdoor living. The expansive windows not only provide an abundance of natural light but also offer un...