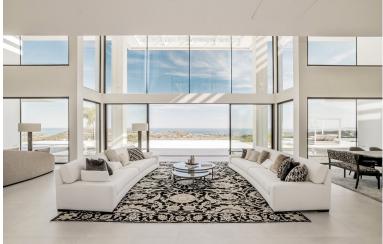

## ■■■■ IN BENAHAVÍS

Welcome to La Isabella, the crown jewel of Marbella Club Golf Resort. This luxurious villa offers an unparalleled living experience with its exquisite design, breathtaking views, and unrivaled amenities. With 7 bedrooms, 12 bathrooms, and sprawling across a 4608 m2 plot, La Isabella epitomizes grandeur and opulence. As you step into the living room, you are immediately struck by the grandeur of the space. The soaring ceilings, reaching an impressive height of 8-10 meters, create a sense of openness and airiness. Natural light floods the room from the huge windows that stretch from floor to ceiling, showcasing breathtaking panoramic views of the sea and the surrounding landscape. The living room seamlessly integrates with the terrace space, blurring the boundaries between indoor and outdoor living. The expansive windows not only provide an abundance of natural light but also offer un...