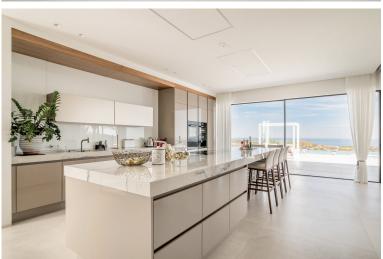

## ■■■■ IN BENAHAVÍS

Welcome to La Isabella, the crown jewel of Marbella Club Golf Resort. This luxurious villa offers an unparalleled living experience with its exquisite design, breathtaking views, and unrivaled amenities. With 7 bedrooms, 12 bathrooms, and sprawling across a 4608 m2 plot, La Isabella epitomizes grandeur and opulence. As you step into the living room, you are immediately struck by the grandeur of the space. The soaring ceilings, reaching an impressive height of 8-10 meters, create a sense of openness and airiness. Natural light floods the room from the huge windows that stretch from floor to ceiling, showcasing breathtaking panoramic views of the sea and the surrounding landscape. The living room seamlessly integrates with the terrace space, blurring the boundaries between indoor and outdoor living. The expansive windows not only provide an abundance of natural light but also offer un...