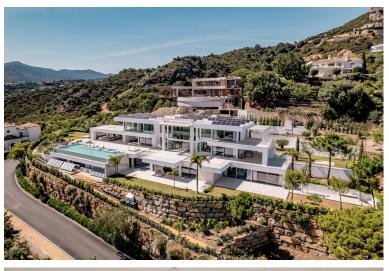

## ■■■■ IN BENAHAVÍS

Welcome to La Isabella, the crown jewel of Marbella Club Golf Resort. This luxurious villa offers an unparalleled living experience with its exquisite design, breathtaking views, and unrivaled amenities. With 7 bedrooms, 12 bathrooms, and sprawling across a 4608 m2 plot, La Isabella epitomizes grandeur and opulence. As you step into the living room, you are immediately struck by the grandeur of the space. The soaring ceilings, reaching an impressive height of 8-10 meters, create a sense of openness and airiness. Natural light floods the room from the huge windows that stretch from floor to ceiling, showcasing breathtaking panoramic views of the sea and the surrounding landscape. The living room seamlessly integrates with the terrace space, blurring the boundaries between indoor and outdoor living. The expansive windows not only provide an abundance of natural light but also offer un...