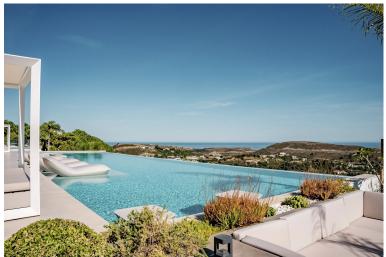

## ■■■■ IN BENAHAVÍS

Welcome to La Isabella, the crown jewel of Marbella Club Golf Resort. This luxurious villa offers an unparalleled living experience with its exquisite design, breathtaking views, and unrivaled amenities. With 7 bedrooms, 12 bathrooms, and sprawling across a 4608 m2 plot, La Isabella epitomizes grandeur and opulence. As you step into the living room, you are immediately struck by the grandeur of the space. The soaring ceilings, reaching an impressive height of 8-10 meters, create a sense of openness and airiness. Natural light floods the room from the huge windows that stretch from floor to ceiling, showcasing breathtaking panoramic views of the sea and the surrounding landscape. The living room seamlessly integrates with the terrace space, blurring the boundaries between indoor and outdoor living. The expansive windows not only provide an abundance of natural light but also offer un...