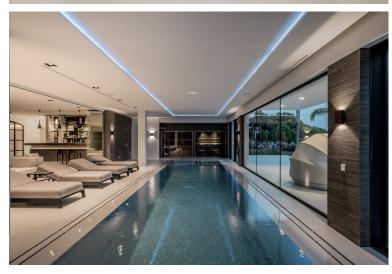

## ■■■■ IN BENAHAVÍS

Welcome to La Isabella, the crown jewel of Marbella Club Golf Resort. This luxurious villa offers an unparalleled living experience with its exquisite design, breathtaking views, and unrivaled amenities. With 7 bedrooms, 12 bathrooms, and sprawling across a 4608 m2 plot, La Isabella epitomizes grandeur and opulence. As you step into the living room, you are immediately struck by the grandeur of the space. The soaring ceilings, reaching an impressive height of 8-10 meters, create a sense of openness and airiness. Natural light floods the room from the huge windows that stretch from floor to ceiling, showcasing breathtaking panoramic views of the sea and the surrounding landscape. The living room seamlessly integrates with the terrace space, blurring the boundaries between indoor and outdoor living. The expansive windows not only provide an abundance of natural light but also offer un...