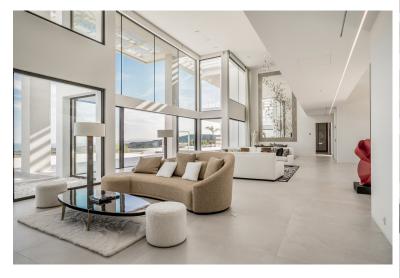

## ■■■■ IN BENAHAVÍS

Welcome to La Isabella, the crown jewel of Marbella Club Golf Resort. This luxurious villa offers an unparalleled living experience with its exquisite design, breathtaking views, and unrivaled amenities. With 7 bedrooms, 12 bathrooms, and sprawling across a 4608 m2 plot, La Isabella epitomizes grandeur and opulence. As you step into the living room, you are immediately struck by the grandeur of the space. The soaring ceilings, reaching an impressive height of 8-10 meters, create a sense of openness and airiness. Natural light floods the room from the huge windows that stretch from floor to ceiling, showcasing breathtaking panoramic views of the sea and the surrounding landscape. The living room seamlessly integrates with the terrace space, blurring the boundaries between indoor and outdoor living. The expansive windows not only provide an abundance of natural light but also offer un...