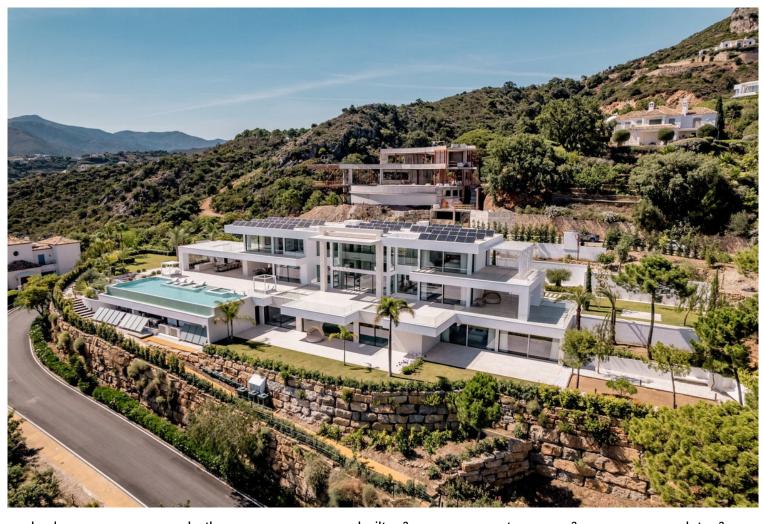

## BENAHAVÍS

bedrooms bathrooms built  $m^2$  terrace  $m^2$  plot  $m^2$  7 10 1.580 1.200 4.608

## ■■■■ IN BENAHAVÍS

Welcome to La Isabella, the crown jewel of Marbella Club Golf Resort. This luxurious villa offers an unparalleled living experience with its exquisite design, breathtaking views, and unrivaled amenities. With 7 bedrooms, 12 bathrooms, and sprawling across a 4608 m2 plot, La Isabella epitomizes grandeur and opulence. As you step into the living room, you are immediately struck by the grandeur of the space. The soaring ceilings, reaching an impressive height of 8-10 meters, create a sense of openness and airiness. Natural light floods the room from the huge windows that stretch from floor to ceiling, showcasing breathtaking panoramic views of the sea and the surrounding landscape. The living room seamlessly integrates with the terrace space, blurring the boundaries between indoor and outdoor living. The expansive windows not only provide an abundance of natural light but also offer un...