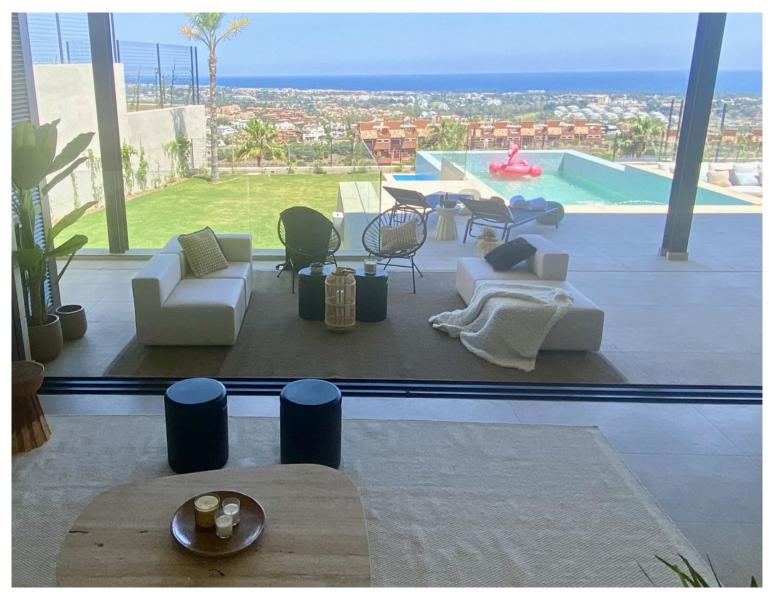

## ■■■■ IN BENAHAVÍS

Brand new! A dream of an ultra modern and sustainable villa with panoramic views in the fastest growing area of La Alqueria with several new accesses, sharing in its community of 13 villas, more than 5.000 m2 of Mediterranean gardens. With its private infinity swimming pools suspended in the air, outdoor jacuzzi for 6 people, spacious lounges, al fresco terraces, en-suite bedrooms with walnut wardrobes and bathrooms of the latest design, this is the boutique villa for lovers of tranquillity and the visual beauty that the complex offers with its day and night lights and its open views of the sea. At the same time it is only 10 minutes away from Puerto Banus and its enormous movement and only 5 minutes away from supermarkets and services. The ideal house for everyone, unique with home automation system in its 5 bedrooms and more than 240 m2 surrounded by gardens with private orchards and ...