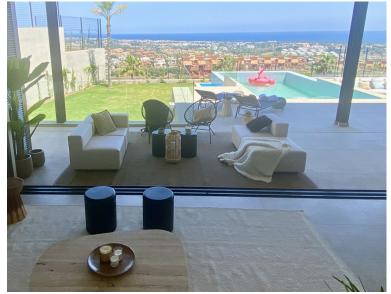

## ■■■■ IN BENAHAVÍS

Brand new! A dream of an ultra modern and sustainable villa with panoramic views in the fastest growing area of La Alqueria with several new accesses, sharing in its community of 13 villas, more than 5.000 m2 of Mediterranean gardens. With its private infinity swimming pools suspended in the air, outdoor jacuzzi for 6 people, spacious lounges, al fresco terraces, en-suite bedrooms with walnut wardrobes and bathrooms of the latest design, this is the boutique villa for lovers of tranquillity and the visual beauty that the complex offers with its day and night lights and its open views of the sea. At the same time it is only 10 minutes away from Puerto Banus and its enormous movement and only 5 minutes away from supermarkets and services. The ideal house for everyone, unique with home automation system in its 5 bedrooms and more than 240 m2 surrounded by gardens with private orchards and ...