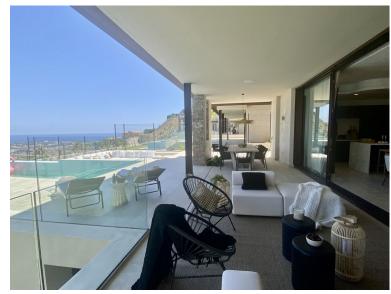

## ■■■■ IN BENAHAVÍS

Brand new! A dream of an ultra modern and sustainable villa with panoramic views in the fastest growing area of La Alqueria with several new accesses, sharing in its community of 13 villas, more than 5.000 m2 of Mediterranean gardens. With its private infinity swimming pools suspended in the air, outdoor jacuzzi for 6 people, spacious lounges, al fresco terraces, en-suite bedrooms with walnut wardrobes and bathrooms of the latest design, this is the boutique villa for lovers of tranquillity and the visual beauty that the complex offers with its day and night lights and its open views of the sea. At the same time it is only 10 minutes away from Puerto Banus and its enormous movement and only 5 minutes away from supermarkets and services. The ideal house for everyone, unique with home automation system in its 5 bedrooms and more than 240 m2 surrounded by gardens with private orchards and ...