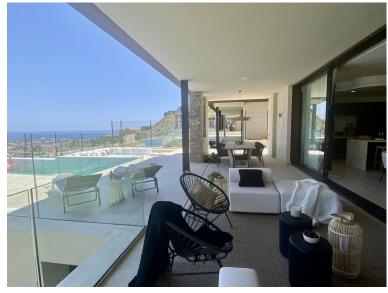

## **■■■■** IN BENAHAVÍS

Brand new! A dream of an ultra modern and sustainable villa with panoramic views in the fastest growing area of La Alqueria with several new accesses, sharing in its community of 13 villas, more than 5.000 m2 of Mediterranean gardens. With its private infinity swimming pools suspended in the air, outdoor jacuzzi for 6 people, spacious lounges, al fresco terraces, en-suite bedrooms with walnut wardrobes and bathrooms of the latest design, this is the boutique villa for lovers of tranquillity and the visual beauty that the complex offers with its day and night lights and its open views of the sea. At the same time it is only 10 minutes away from Puerto Banus and its enormous movement and only 5 minutes away from supermarkets and services. The ideal house for everyone, unique with home automation system in its 5 bedrooms and more than 240 m2 surrounded by gardens with private orchards and ...