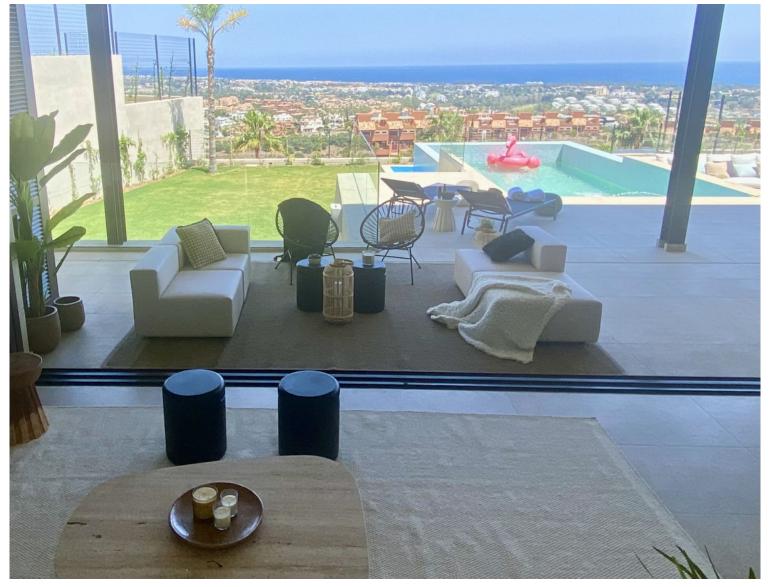

## **■■■■** IN BENAHAVÍS

Brand new! A dream of an ultra modern and sustainable villa with panoramic views in the fastest growing area of La Alqueria with several new accesses, sharing in its community of 13 villas, more than 5.000 m2 of Mediterranean gardens. With its private infinity swimming pools suspended in the air, outdoor jacuzzi for 6 people, spacious lounges, al fresco terraces, en-suite bedrooms with walnut wardrobes and bathrooms of the latest design, this is the boutique villa for lovers of tranquillity and the visual beauty that the complex offers with its day and night lights and its open views of the sea. At the same time it is only 10 minutes away from Puerto Banus and its enormous movement and only 5 minutes away from supermarkets and services. The ideal house for everyone, unique with home automation system in its 5 bedrooms and more than 240 m2 surrounded by gardens with private orchards and ...