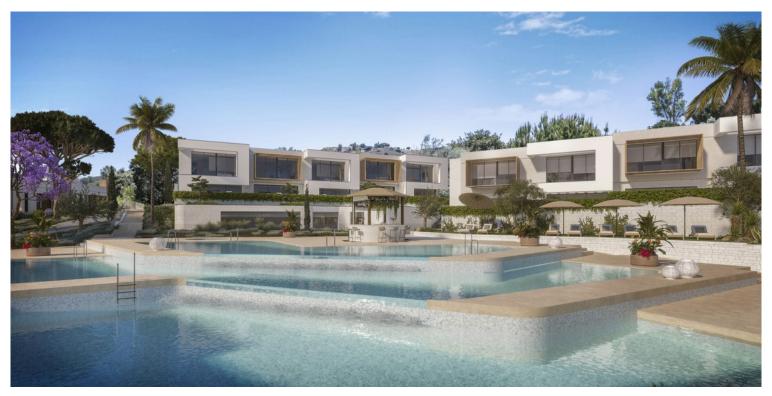

## **■■■■** IN LA CALA GOLF

New Development: Prices from 800,000 € to 1,335,000 €. [Beds: 2 - 3] [Baths: 2 - 3] [Built size: 116.00 m2 - 152.00 m2] Exclusive Branded Residence comprising of 58 incredible 2 and 3 bedroom frontline golf homes to be built to the highest specification overlooking the renowned La Cala Resort Golf course. Reaching the pinnacle of contemporary design, these exceptional properties are perfect as a family home, a rental investment or somewhere in between. This residential first development means future owners will have full access to extensive array of hotel like facilities at their command, ranging from private chefs, fulltime concierge, cleaning, laundry, pre-arrival shopping all on demand. For clients looking for a robust class leading investment, there is also a world beating rental programme available fully managed. The modern and sleek design of these townhouses has been expertly u...