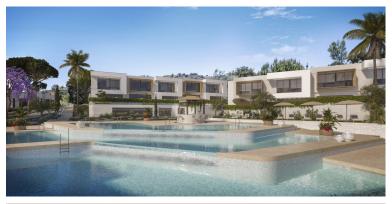

## **■■■■** IN LA CALA GOLF

New Development: Prices from 800,000 € to 1,335,000 €. [Beds: 2 - 3] [Baths: 2 - 3] [Built size: 116.00 m2 - 152.00 m2] Exclusive Branded Residence comprising of 58 incredible 2 and 3 bedroom frontline golf homes to be built to the highest specification overlooking the renowned La Cala Resort Golf course. Reaching the pinnacle of contemporary design, these exceptional properties are perfect as a family home, a rental investment or somewhere in between. This residential first development means future owners will have full access to extensive array of hotel like facilities at their command, ranging from private chefs, fulltime concierge, cleaning, laundry, pre-arrival shopping all on demand. For clients looking for a robust class leading investment, there is also a world beating rental programme available fully managed. The modern and sleek design of these townhouses has been expertly u...