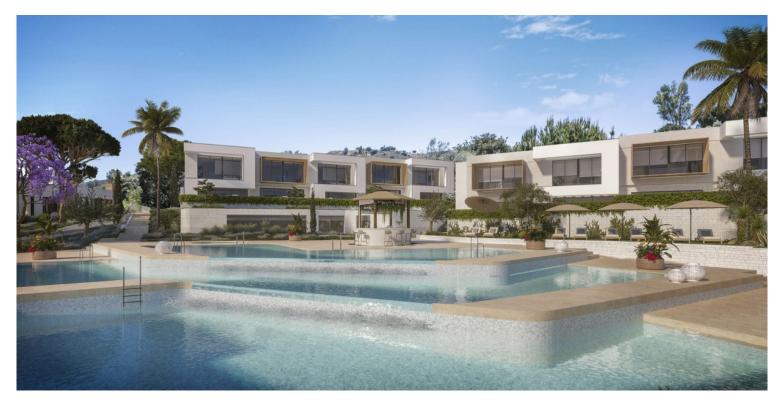

## ■■■■ IN LA CALA GOLF

New Development: Prices from 760,000 € to 1,335,000 €. [Beds: 2 - 3] [Baths: 2 - 3] [Built size: 114.00 m2 - 166.00 m2] Exclusive Branded Residence comprising of 58 incredible 2 and 3 bedroom frontline golf homes to be built to the highest specification overlooking the renowned La Cala Resort Golf course. Reaching the pinnacle of contemporary design, these exceptional properties are perfect as a family home, a rental investment or somewhere in between. This residential first development means future owners will have full access to extensive array of hotel like facilities at their command, ranging from private chefs, fulltime concierge, cleaning, laundry, pre-arrival shopping all on demand. For clients looking for a robust class leading investment, there is also a world beating rental programme available fully managed. The modern and sleek design of these townhouses has been expertly u...