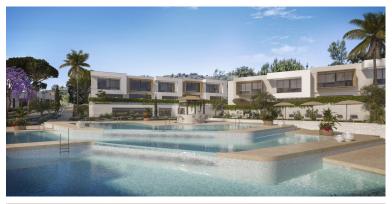

## ■■■■ IN LA CALA GOLF

New Development: Prices from 760,000 € to 1,335,000 €. [Beds: 2 - 3] [Baths: 2 - 3] [Built size: 114.00 m2 - 166.00 m2] Exclusive Branded Residence comprising of 58 incredible 2 and 3 bedroom frontline golf homes to be built to the highest specification overlooking the renowned La Cala Resort Golf course. Reaching the pinnacle of contemporary design, these exceptional properties are perfect as a family home, a rental investment or somewhere in between. This residential first development means future owners will have full access to extensive array of hotel like facilities at their command, ranging from private chefs, fulltime concierge, cleaning, laundry, pre-arrival shopping all on demand. For clients looking for a robust class leading investment, there is also a world beating rental programme available fully managed. The modern and sleek design of these townhouses has been expertly u...