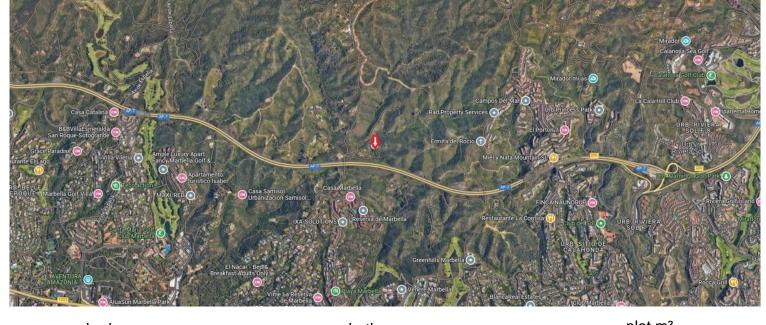

## LAS CHAPAS

bedrooms bathrooms plot  $m^2$ 

## ■■■■■■■ IN LAS CHAPAS

Our RUSTIC PROPERTY known as CORTIJO LA GAMERA. LOCATED IN LA CHAPAS, MUNICIPAL TERM OF MARBELLA (MÁLAGA). THE PROPERTY IS RUSTIC AND CONSISTS OF A SURFACE TOTAL OF 91,078.60 m², BEFORE IT WAS FORMED BY PLOTS Nº 41-42-43 of ESTATE Nº 15 of MARBELLA, Today after the DIGITALIZATION of the cadastre, PLOTS Nº 41a-42-43-44-45-58-59-60-62-64 belong to us of the ESTATE Nº9 of MARBELLA. In these new plots there are errors in the boundaries and assignment of owners, so the sum of partial surfaces does not coincide with the REAL TOTAL OF THE SURFACE OF OUR PLOT. It is located to the East of the T.M. from Marbella, has access through the Urbanization Hacienda Las Chapas de Marbella, and has with a bridge over the Costa del Sol Highway. It limits to the South with the Costa del Sol Highway itself, we do not have direct access to it. If there is significant development, a request for access to the...