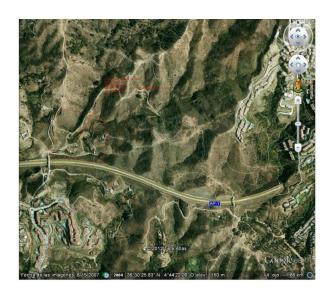

## ■■■■■■■ IN LAS CHAPAS

Our RUSTIC PROPERTY known as CORTIJO LA GAMERA. LOCATED IN LA CHAPAS, MUNICIPAL TERM OF MARBELLA (MÁLAGA). THE PROPERTY IS RUSTIC AND CONSISTS OF A SURFACE TOTAL OF 91,078.60 m², BEFORE IT WAS FORMED BY PLOTS Nº 41-42-43 of ESTATE Nº 15 of MARBELLA, Today after the DIGITALIZATION of the cadastre, PLOTS Nº 41a-42-43-44-45-58-59-60-62-64 belong to us of the ESTATE Nº9 of MARBELLA. In these new plots there are errors in the boundaries and assignment of owners, so the sum of partial surfaces does not coincide with the REAL TOTAL OF THE SURFACE OF OUR PLOT. It is located to the East of the T.M. from Marbella, has access through the Urbanization Hacienda Las Chapas de Marbella, and has with a bridge over the Costa del Sol Highway. It limits to the South with the Costa del Sol Highway itself, we do not have direct access to it. If there is significant development, a request for access to the...