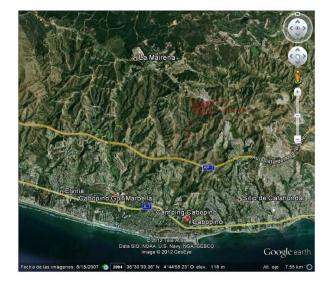

## ■■■■■■■ IN LAS CHAPAS

Our RUSTIC PROPERTY known as CORTIJO LA GAMERA. LOCATED IN LA CHAPAS, MUNICIPAL TERM OF MARBELLA (MÁLAGA). THE PROPERTY IS RUSTIC AND CONSISTS OF A SURFACE TOTAL OF 91,078.60 m², BEFORE IT WAS FORMED BY PLOTS Nº 41-42-43 of ESTATE Nº 15 of MARBELLA, Today after the DIGITALIZATION of the cadastre, PLOTS Nº 41a-42-43-44-45-58-59-60-62-64 belong to us of the ESTATE Nº9 of MARBELLA. In these new plots there are errors in the boundaries and assignment of owners, so the sum of partial surfaces does not coincide with the REAL TOTAL OF THE SURFACE OF OUR PLOT. It is located to the East of the T.M. from Marbella, has access through the Urbanization Hacienda Las Chapas de Marbella, and has with a bridge over the Costa del Sol Highway. It limits to the South with the Costa del Sol Highway itself, we do not have direct access to it. If there is significant development, a request for access to the...