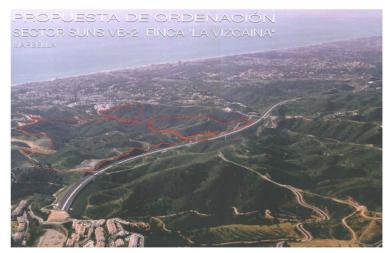

## LAS CHAPAS



bedrooms bathrooms plot  $m^2$  < ---  $21 \ 458$ 

## ■■■■■■■ IN LAS CHAPAS

This sector has a total area of 710,458  $m^2$ , of which 21,458  $m^2$  corresponds to this farm. It represents 3.02% of rights and obligations. The sector has a buildable area of 57,234.29  $m^2$  for Free Income Housing IN LOW DENSITY, 380 houses in Poblado Mediterráneo and 11 isolated houses. Buildable area of 40,362  $m^2$  for Hotels. 3,000  $m^2$  Economic Activities Golf Club and Commercial Area Which makes a total of 100,596.29  $m^2$  of surface area. Therefore 100,596.29  $m^2$  x 3.02% = 3,038  $m^2$  of buildable area, which would correspond to this plot.

community garbage ibi price
--- 2 146 000 €