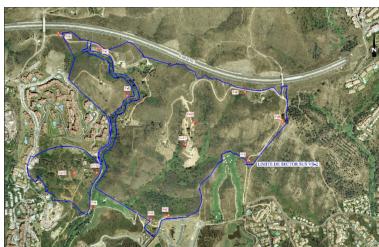

## LAS CHAPAS



bedrooms bathrooms plot  $m^2$  < ---  $21 \ 458$ 

## ■■■■■■■ IN LAS CHAPAS

This sector has a total area of 710,458  $m^2$ , of which 21,458  $m^2$  corresponds to this farm. It represents 3.02% of rights and obligations. The sector has a buildable area of 57,234.29  $m^2$  for Free Income Housing IN LOW DENSITY, 380 houses in Poblado Mediterráneo and 11 isolated houses. Buildable area of 40,362  $m^2$  for Hotels. 3,000  $m^2$  Economic Activities Golf Club and Commercial Area Which makes a total of 100,596.29  $m^2$  of surface area. Therefore 100,596.29  $m^2$  x 3.02% = 3,038  $m^2$  of buildable area, which would correspond to this plot.

community garbage ibi price
--- 2 146 000 €