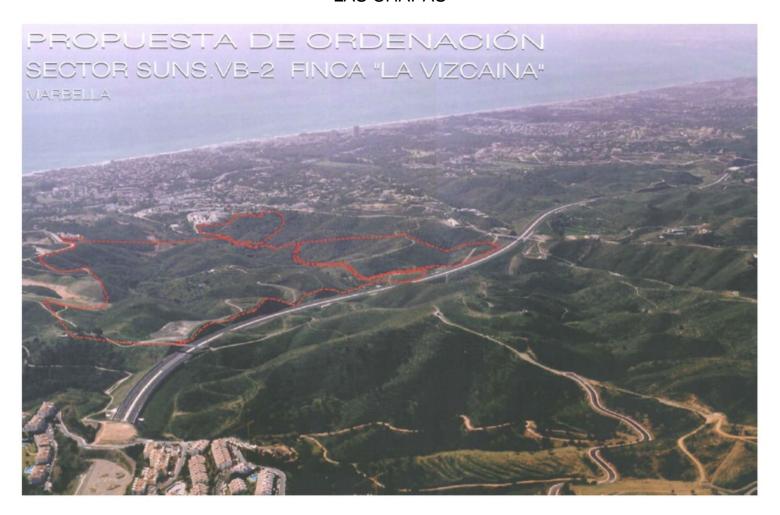

## LAS CHAPAS



bedrooms bathrooms plot  $m^2$  < ---  $21 \ 458$ 

## ■■■■■■■ IN LAS CHAPAS

This sector has a total area of 710,458  $m^2$ , of which 21,458  $m^2$  corresponds to this farm. It represents 3.02% of rights and obligations. The sector has a buildable area of 57,234.29  $m^2$  for Free Income Housing IN LOW DENSITY, 380 houses in Poblado Mediterráneo and 11 isolated houses. Buildable area of 40,362  $m^2$  for Hotels. 3,000  $m^2$  Economic Activities Golf Club and Commercial Area Which makes a total of 100,596.29  $m^2$  of surface area. Therefore 100,596.29  $m^2$  x 3.02% = 3,038  $m^2$  of buildable area, which would correspond to this plot.

community garbage ibi price
--- 2 146 000 €