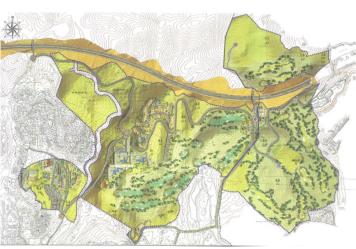

## ■■■■■■■ IN LAS CHAPAS

This sector has a total area of 710,458  $m^2$ , of which 21,458  $m^2$  corresponds to this farm. It represents 3.02% of rights and obligations. The sector has a buildable area of 57,234.29  $m^2$  for Free Income Housing IN LOW DENSITY, 380 houses in Poblado Mediterráneo and 11 isolated houses. Buildable area of 40,362  $m^2$  for Hotels. 3,000  $m^2$  Economic Activities Golf Club and Commercial Area Which makes a total of 100,596.29  $m^2$  of surface area. Therefore 100,596.29  $m^2$  x 3.02% = 3,038  $m^2$  of buildable area, which would correspond to this plot.