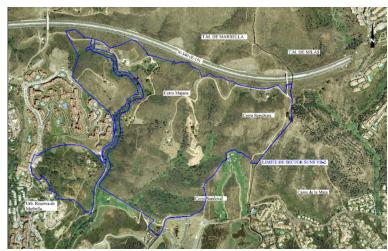

## LAS CHAPAS



bedrooms bathrooms plot  $m^2$  < ---  $21 \ 458$ 

## ■■■■■■■ IN LAS CHAPAS

This sector has a total area of 710,458  $m^2$ , of which 21,458  $m^2$  corresponds to this farm. It represents 3.02% of rights and obligations. The sector has a buildable area of 57,234.29  $m^2$  for Free Income Housing IN LOW DENSITY, 380 houses in Poblado Mediterráneo and 11 isolated houses. Buildable area of 40,362  $m^2$  for Hotels. 3,000  $m^2$  Economic Activities Golf Club and Commercial Area Which makes a total of 100,596.29  $m^2$  of surface area. Therefore 100,596.29  $m^2$  x 3.02% = 3,038  $m^2$  of buildable area, which would correspond to this plot.

community garbage ibi price
--- 2 146 000 €