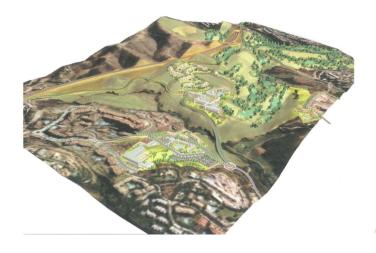

## ■■■■■■■ IN LAS CHAPAS

This sector has a total area of 710,458  $m^2$ , of which 21,458  $m^2$  corresponds to this farm. It represents 3.02% of rights and obligations. The sector has a buildable area of 57,234.29  $m^2$  for Free Income Housing IN LOW DENSITY, 380 houses in Poblado Mediterráneo and 11 isolated houses. Buildable area of 40,362  $m^2$  for Hotels. 3,000  $m^2$  Economic Activities Golf Club and Commercial Area Which makes a total of 100,596.29  $m^2$  of surface area. Therefore 100,596.29  $m^2$  x 3.02% = 3,038  $m^2$  of buildable area, which would correspond to this plot.