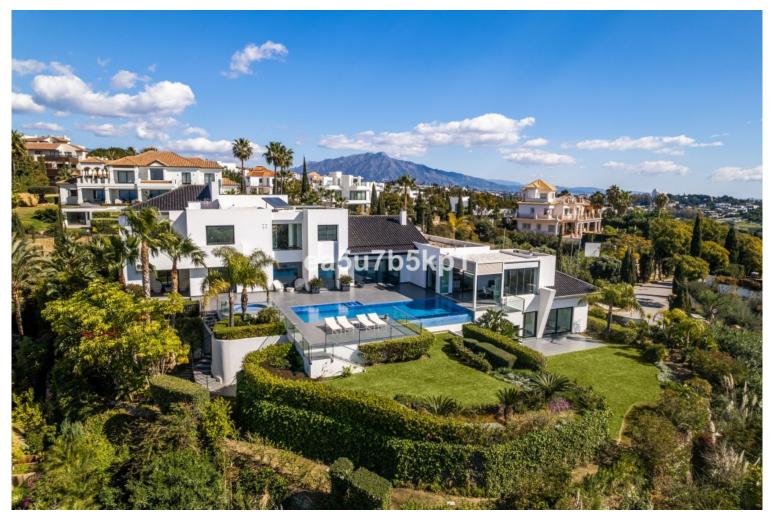

## **BENAHAVÍS**

bedrooms bathrooms built  $m^2$  terrace  $m^2$  plot  $m^2$  5 55 250 2399

## ■■■■ IN BENAHAVÍS

PANORAMIC VIEW OVER THE MEDITERRANEAN Welcome to this exquisite villa nestled in the heart of a prestigious 24h gated community Los Flamingos Golf Resort in Benahavis. Strategically located just a few minutes' drive from Puerto Banus and less than 3 km from the sea this exceptional residence is set in close proximity to all amenities, including shopping centers, restaurants, entertainment venues, golf courses, as well as a Beach Club, SPA and Fitness Centre of the luxury 6-star hotel Villa Padierna Palace. Set on a generous plot with a south-facing position, surrounded by similarly prestigious properties, the villa benefits from its elevated position and offers breathtaking views over the surroundings, the Andalusian mountains and the Mediterranean Sea. CONTEMPORARY LUXURY AND TIMELESS ELEGANCE This modern property boasts an impeccable design, complemented by cutting-edge technol...