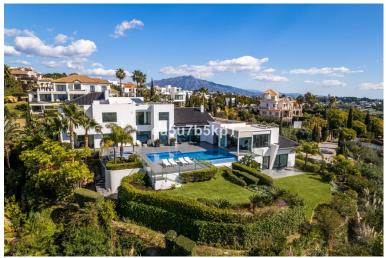

## **BENAHAVÍS**

bedrooms bathrooms built  $m^2$  terrace  $m^2$  plot  $m^2$  5 55 250 2399

## ■■■■ IN BENAHAVÍS

PANORAMIC VIEW OVER THE MEDITERRANEAN Welcome to this exquisite villa nestled in the heart of a prestigious 24h gated community Los Flamingos Golf Resort in Benahavis. Strategically located just a few minutes' drive from Puerto Banus and less than 3 km from the sea this exceptional residence is set in close proximity to all amenities, including shopping centers, restaurants, entertainment venues, golf courses, as well as a Beach Club, SPA and Fitness Centre of the luxury 6-star hotel Villa Padierna Palace. Set on a generous plot with a south-facing position, surrounded by similarly prestigious properties, the villa benefits from its elevated position and offers breathtaking views over the surroundings, the Andalusian mountains and the Mediterranean Sea. CONTEMPORARY LUXURY AND TIMELESS ELEGANCE This modern property boasts an impeccable design, complemented by cutting-edge technol...