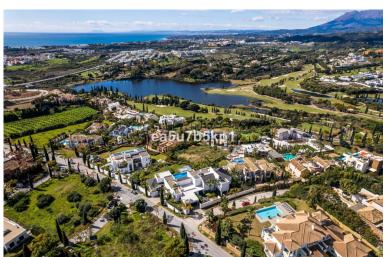

## ■■■■ IN BENAHAVÍS

PANORAMIC VIEW OVER THE MEDITERRANEAN Welcome to this exquisite villa nestled in the heart of a prestigious 24h gated community Los Flamingos Golf Resort in Benahavis. Strategically located just a few minutes' drive from Puerto Banus and less than 3 km from the sea this exceptional residence is set in close proximity to all amenities, including shopping centers, restaurants, entertainment venues, golf courses, as well as a Beach Club, SPA and Fitness Centre of the luxury 6-star hotel Villa Padierna Palace. Set on a generous plot with a south-facing position, surrounded by similarly prestigious properties, the villa benefits from its elevated position and offers breathtaking views over the surroundings, the Andalusian mountains and the Mediterranean Sea. CONTEMPORARY LUXURY AND TIMELESS ELEGANCE This modern property boasts an impeccable design, complemented by cutting-edge technol...