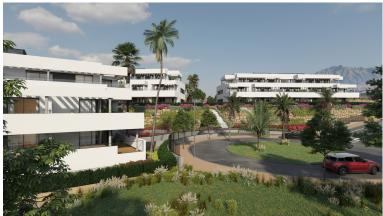

## ■■■■■■■■ IN CASARES

New Development: Prices from 350,000 € to 350,000 €. [Beds: 2 - 2] [Baths: 2 - 2] [Built size: 88.00 m2 - 88.00 m2] This development is a complex of 47 apartments with 1, 2 and 3 bedrooms. Each apartment has a garage and storage room. Gated community with swimming pool, gardens and children's playground. The design of this development succeeds in integrating the construction with its surroundings, taking full advantage of the topography of the plot to allow for breathtaking 360° views of the sea and the mountains. All the homes have equipped kitchens, large terraces and high quality features such as hot water by aerothermics and pre-installation for charging electric vehicles. Ground floor apartments with private garden. This development is located in Casares, next to the Sierra Bermeja Nature Park and within easy reach of the picturesque towns of Manilva and Estepona on the coast ...