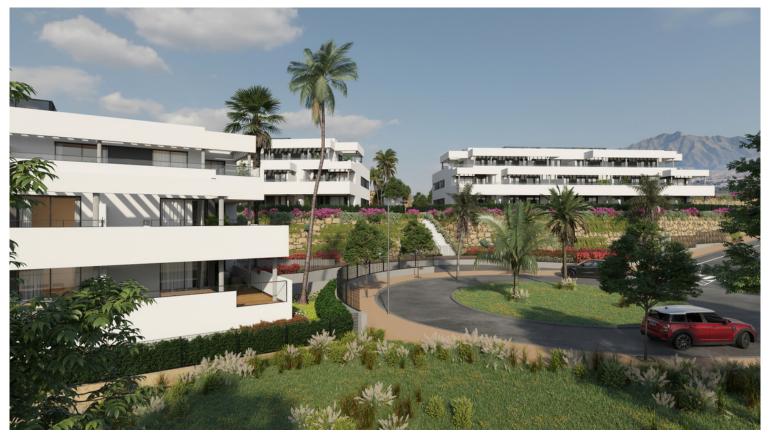

## ■■■■■■■■ IN CASARES

New Development: Prices from 350,000 € to 350,000 €. [Beds: 2 - 2] [Baths: 2 - 2] [Built size: 88.00 m2 - 88.00 m2] This development is a complex of 47 apartments with 1, 2 and 3 bedrooms. Each apartment has a garage and storage room. Gated community with swimming pool, gardens and children's playground. The design of this development succeeds in integrating the construction with its surroundings, taking full advantage of the topography of the plot to allow for breathtaking 360° views of the sea and the mountains. All the homes have equipped kitchens, large terraces and high quality features such as hot water by aerothermics and pre-installation for charging electric vehicles. Ground floor apartments with private garden. This development is located in Casares, next to the Sierra Bermeja Nature Park and within easy reach of the picturesque towns of Manilva and Estepona on the coast ...