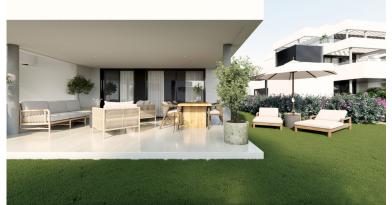

## ■■■■■■■■ IN CASARES

New Development: Prices from 350,000 € to 350,000 €. [Beds: 2 - 2] [Baths: 2 - 2] [Built size: 88.00 m2 - 88.00 m2] This development is a complex of 47 apartments with 1, 2 and 3 bedrooms. Each apartment has a garage and storage room. Gated community with swimming pool, gardens and children's playground. The design of this development succeeds in integrating the construction with its surroundings, taking full advantage of the topography of the plot to allow for breathtaking 360° views of the sea and the mountains. All the homes have equipped kitchens, large terraces and high quality features such as hot water by aerothermics and pre-installation for charging electric vehicles. Ground floor apartments with private garden. This development is located in Casares, next to the Sierra Bermeja Nature Park and within easy reach of the picturesque towns of Manilva and Estepona on the coast ...