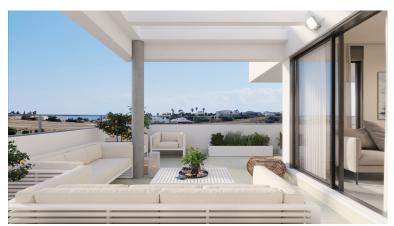

## ■■■■■■■■ IN CASARES

New Development: Prices from 350,000 € to 350,000 €. [Beds: 2 - 2] [Baths: 2 - 2] [Built size: 88.00 m2 - 88.00 m2] This development is a complex of 47 apartments with 1, 2 and 3 bedrooms. Each apartment has a garage and storage room. Gated community with swimming pool, gardens and children's playground. The design of this development succeeds in integrating the construction with its surroundings, taking full advantage of the topography of the plot to allow for breathtaking 360° views of the sea and the mountains. All the homes have equipped kitchens, large terraces and high quality features such as hot water by aerothermics and pre-installation for charging electric vehicles. Ground floor apartments with private garden. This development is located in Casares, next to the Sierra Bermeja Nature Park and within easy reach of the picturesque towns of Manilva and Estepona on the coast ...