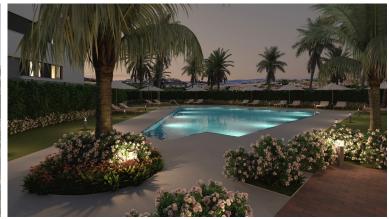

## ■■■■■■■■ IN CASARES

New Development: Prices from 350,000 € to 350,000 €. [Beds: 2 - 2] [Baths: 2 - 2] [Built size: 88.00 m2 - 88.00 m2] This development is a complex of 47 apartments with 1, 2 and 3 bedrooms. Each apartment has a garage and storage room. Gated community with swimming pool, gardens and children's playground. The design of this development succeeds in integrating the construction with its surroundings, taking full advantage of the topography of the plot to allow for breathtaking 360° views of the sea and the mountains. All the homes have equipped kitchens, large terraces and high quality features such as hot water by aerothermics and pre-installation for charging electric vehicles. Ground floor apartments with private garden. This development is located in Casares, next to the Sierra Bermeja Nature Park and within easy reach of the picturesque towns of Manilva and Estepona on the coast ...