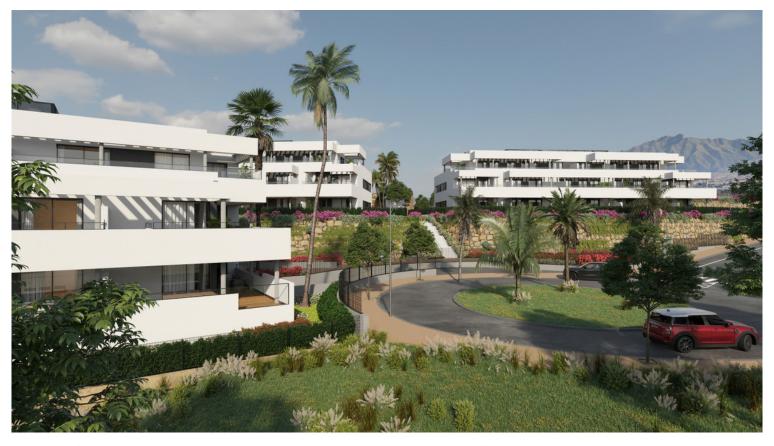

## ■■■■■■■■ IN CASARES

New Development: Prices from 350,000 € to 350,000 €. [Beds: 2 - 2] [Baths: 2 - 2] [Built size: 88.00 m2 - 88.00 m2] This development is a complex of 47 apartments with 1, 2 and 3 bedrooms. Each apartment has a garage and storage room. Gated community with swimming pool, gardens and children's playground. The design of this development succeeds in integrating the construction with its surroundings, taking full advantage of the topography of the plot to allow for breathtaking 360° views of the sea and the mountains. All the homes have equipped kitchens, large terraces and high quality features such as hot water by aerothermics and pre-installation for charging electric vehicles. Ground floor apartments with private garden. This development is located in Casares, next to the Sierra Bermeja Nature Park and within easy reach of the picturesque towns of Manilva and Estepona on the coast ...