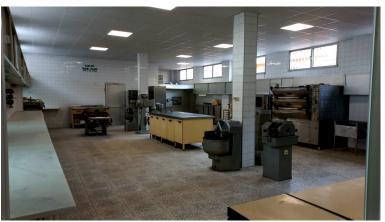

## **IN MIJAS COSTA**

This residential plot is unique, in that it takes up 742m2 and has entrances on 2 separate streets. It is located in an urban part of Las Lagunas where most of the land has been used for 4 storey apartments. At present there is a villa and a factory located on the land. The factory was employed to make sweets. Huge potential. Can be turned into a huge investment. Scope to build apartments as in most neighbouring plots, or could be put to commercial use. It is south west facing, another attractive element to this land.