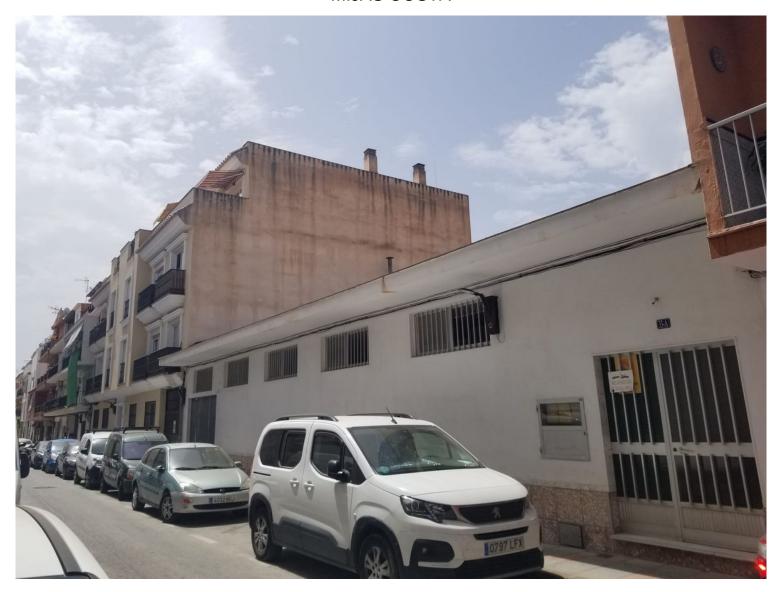

## **IN MIJAS COSTA**

This residential plot is unique, in that it takes up 742m2 and has entrances on 2 separate streets. It is located in an urban part of Las Lagunas where most of the land has been used for 4 storey apartments. At present there is a villa and a factory located on the land. The factory was employed to make sweets. Huge potential. Can be turned into a huge investment. Scope to build apartments as in most neighbouring plots, or could be put to commercial use. It is south west facing, another attractive element to this land.