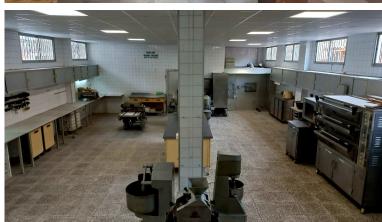

## **IN MIJAS COSTA**

This residential plot is unique, in that it takes up 742m2 and has entrances on 2 separate streets. It is located in an urban part of Las Lagunas where most of the land has been used for 4 storey apartments. At present there is a villa and a factory located on the land. The factory was employed to make sweets. Huge potential. Can be turned into a huge investment. Scope to build apartments as in most neighbouring plots, or could be put to commercial use. It is south west facing, another attractive element to this land.