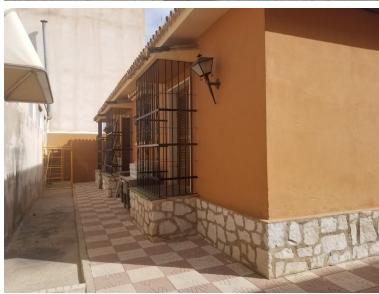

## **IN MIJAS COSTA**

This residential plot is unique, in that it takes up 742m2 and has entrances on 2 separate streets. It is located in an urban part of Las Lagunas where most of the land has been used for 4 storey apartments. At present there is a villa and a factory located on the land. The factory was employed to make sweets. Huge potential. Can be turned into a huge investment. Scope to build apartments as in most neighbouring plots, or could be put to commercial use. It is south west facing, another attractive element to this land.