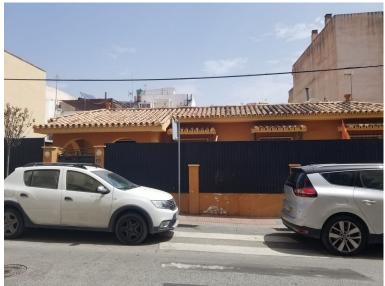

## **IN MIJAS COSTA**

This residential plot is unique, in that it takes up 742m2 and has entrances on 2 separate streets. It is located in an urban part of Las Lagunas where most of the land has been used for 4 storey apartments. At present there is a villa and a factory located on the land. The factory was employed to make sweets. Huge potential. Can be turned into a huge investment. Scope to build apartments as in most neighbouring plots, or could be put to commercial use. It is south west facing, another attractive element to this land.