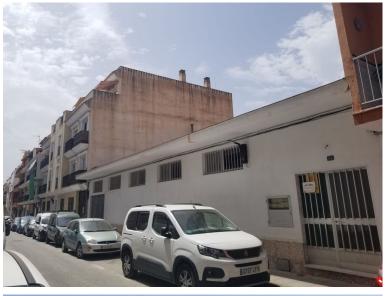

## **IN MIJAS COSTA**

This residential plot is unique, in that it takes up 742m2 and has entrances on 2 separate streets. It is located in an urban part of Las Lagunas where most of the land has been used for 4 storey apartments. At present there is a villa and a factory located on the land. The factory was employed to make sweets. Huge potential. Can be turned into a huge investment. Scope to build apartments as in most neighbouring plots, or could be put to commercial use. It is south west facing, another attractive element to this land.