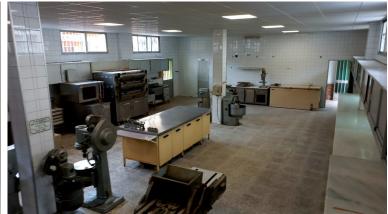

## **IN MIJAS COSTA**

This residential plot is unique, in that it takes up 742m2 and has entrances on 2 separate streets. It is located in an urban part of Las Lagunas where most of the land has been used for 4 storey apartments. At present there is a villa and a factory located on the land. The factory was employed to make sweets. Huge potential. Can be turned into a huge investment. Scope to build apartments as in most neighbouring plots, or could be put to commercial use. It is south west facing, another attractive element to this land.