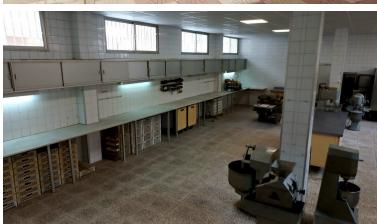

## **IN MIJAS COSTA**

This residential plot is unique, in that it takes up 742m2 and has entrances on 2 separate streets. It is located in an urban part of Las Lagunas where most of the land has been used for 4 storey apartments. At present there is a villa and a factory located on the land. The factory was employed to make sweets. Huge potential. Can be turned into a huge investment. Scope to build apartments as in most neighbouring plots, or could be put to commercial use. It is south west facing, another attractive element to this land.