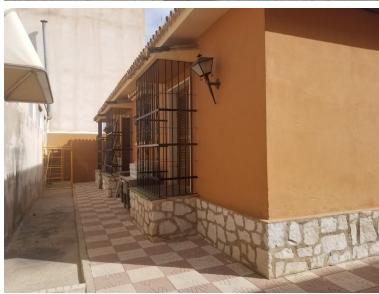

## ■■■■■■■ IN MIJAS COSTA

This residential plot is unique, in that it takes up 742m2 and has entrances on 2 separate streets. It is located in an urban part of Las Lagunas where most of the land has been used for 4 storey apartments. At present there is a villa and a factory located on the land. The factory was employed to make sweets. Huge potential. Can be turned into a huge investment. Scope to build apartments as in most neighbouring plots, or could be put to commercial use. It is south west facing, another attractive element to this land.