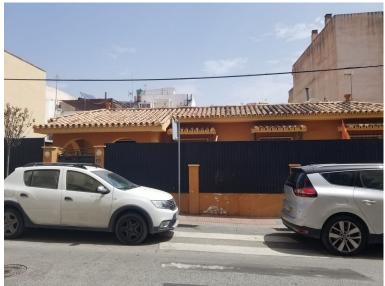

## ■■■■■■■ IN MIJAS COSTA

This residential plot is unique, in that it takes up 742m2 and has entrances on 2 separate streets. It is located in an urban part of Las Lagunas where most of the land has been used for 4 storey apartments. At present there is a villa and a factory located on the land. The factory was employed to make sweets. Huge potential. Can be turned into a huge investment. Scope to build apartments as in most neighbouring plots, or could be put to commercial use. It is south west facing, another attractive element to this land.