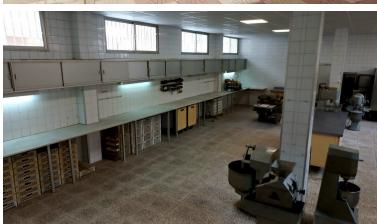

## ■■■■■■■ IN MIJAS COSTA

This residential plot is unique, in that it takes up 742m2 and has entrances on 2 separate streets. It is located in an urban part of Las Lagunas where most of the land has been used for 4 storey apartments. At present there is a villa and a factory located on the land. The factory was employed to make sweets. Huge potential. Can be turned into a huge investment. Scope to build apartments as in most neighbouring plots, or could be put to commercial use. It is south west facing, another attractive element to this land.