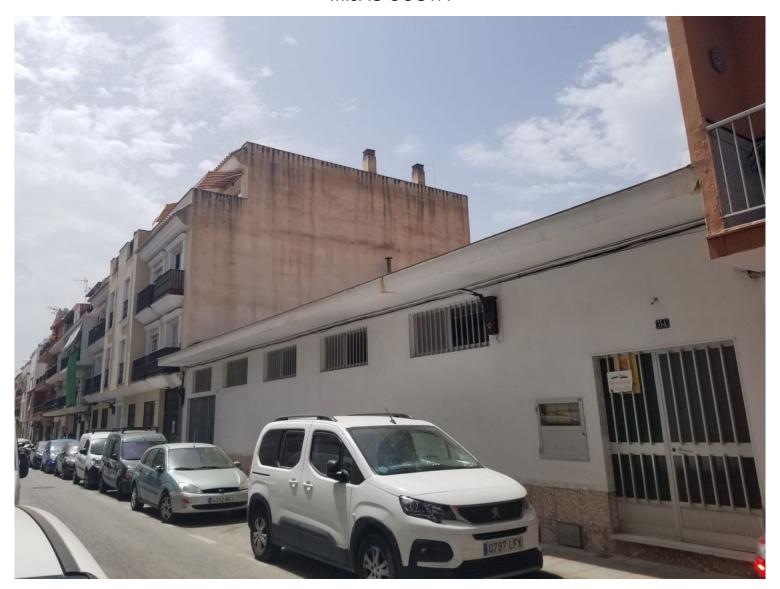

## ■■■■■■■ IN MIJAS COSTA

This residential plot is unique, in that it takes up 742m2 and has entrances on 2 separate streets. It is located in an urban part of Las Lagunas where most of the land has been used for 4 storey apartments. At present there is a villa and a factory located on the land. The factory was employed to make sweets. Huge potential. Can be turned into a huge investment. Scope to build apartments as in most neighbouring plots, or could be put to commercial use. It is south west facing, another attractive element to this land.