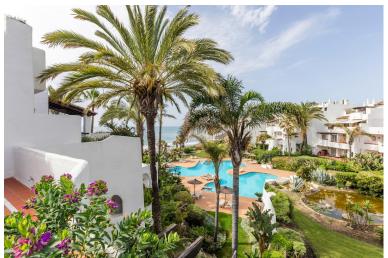

## IN PUERTO BANÚS

Exclusive, south-west facing duplex penthouse with sea views in one of the most prestigious beachfront developments in Puerto Banús (Marbella). The resort offers security, well maintained and landscaped tropical gardens with streams and ponds, a large communal pool area, a gym, sauna, a games and seating/relaxing area with snackbar, direct access to the promenade and the beach. The property has been furnished to a high standard and comprises: large living room with access to a south-west facing terrace overlooking the garden, the pool and the sea; fully equipped kitchen and separate laundry area; two main floor bedrooms, one with a King Size bed and en suite bathroom, the other one with two single beds and a separate bathroom; upstairs Master bedroom with bathroom and dressing en suite and access to large terraces with barbecue and sunbathing area, offering privileged views. The prope...