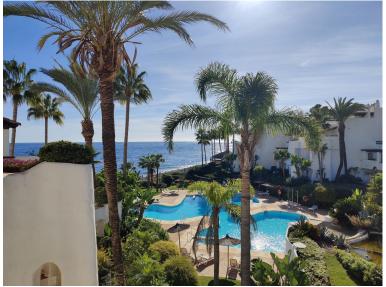

## IN PUERTO BANÚS

Exclusive, south-west facing duplex penthouse with sea views in one of the most prestigious beachfront developments in Puerto Banús (Marbella). The resort offers security, well maintained and landscaped tropical gardens with streams and ponds, a large communal pool area, a gym, sauna, a games and seating/relaxing area with snackbar, direct access to the promenade and the beach. The property has been furnished to a high standard and comprises: large living room with access to a south-west facing terrace overlooking the garden, the pool and the sea; fully equipped kitchen and separate laundry area; two main floor bedrooms, one with a King Size bed and en suite bathroom, the other one with two single beds and a separate bathroom; upstairs Master bedroom with bathroom and dressing en suite and access to large terraces with barbecue and sunbathing area, offering privileged views. The prope...