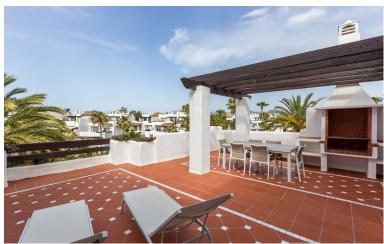

## IN PUERTO BANÚS

Exclusive, south-west facing duplex penthouse with sea views in one of the most prestigious beachfront developments in Puerto Banús (Marbella). The resort offers security, well maintained and landscaped tropical gardens with streams and ponds, a large communal pool area, a gym, sauna, a games and seating/relaxing area with snackbar, direct access to the promenade and the beach. The property has been furnished to a high standard and comprises: large living room with access to a south-west facing terrace overlooking the garden, the pool and the sea; fully equipped kitchen and separate laundry area; two main floor bedrooms, one with a King Size bed and en suite bathroom, the other one with two single beds and a separate bathroom; upstairs Master bedroom with bathroom and dressing en suite and access to large terraces with barbecue and sunbathing area, offering privileged views. The prope...