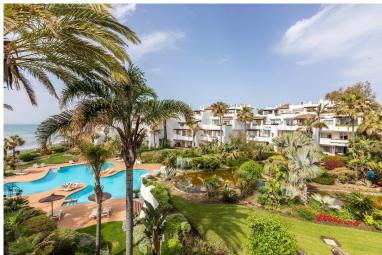

## IN PUERTO BANÚS

Exclusive, south-west facing duplex penthouse with sea views in one of the most prestigious beachfront developments in Puerto Banús (Marbella). The resort offers security, well maintained and landscaped tropical gardens with streams and ponds, a large communal pool area, a gym, sauna, a games and seating/relaxing area with snackbar, direct access to the promenade and the beach. The property has been furnished to a high standard and comprises: large living room with access to a south-west facing terrace overlooking the garden, the pool and the sea; fully equipped kitchen and separate laundry area; two main floor bedrooms, one with a King Size bed and en suite bathroom, the other one with two single beds and a separate bathroom; upstairs Master bedroom with bathroom and dressing en suite and access to large terraces with barbecue and sunbathing area, offering privileged views. The prope...