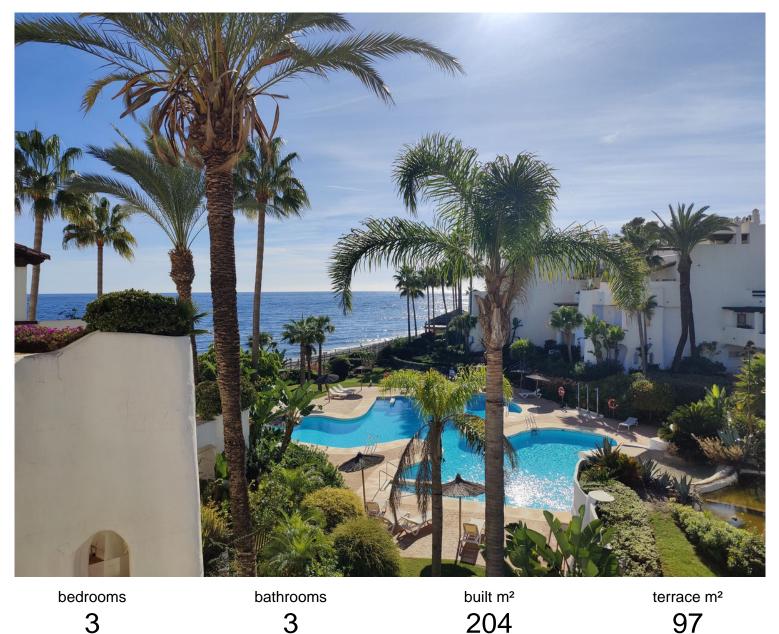

## IN PUERTO BANÚS

Exclusive, south-west facing duplex penthouse with sea views in one of the most prestigious beachfront developments in Puerto Banús (Marbella). The resort offers security, well maintained and landscaped tropical gardens with streams and ponds, a large communal pool area, a gym, sauna, a games and seating/relaxing area with snackbar, direct access to the promenade and the beach. The property has been furnished to a high standard and comprises: large living room with access to a south-west facing terrace overlooking the garden, the pool and the sea; fully equipped kitchen and separate laundry area; two main floor bedrooms, one with a King Size bed and en suite bathroom, the other one with two single beds and a separate bathroom; upstairs Master bedroom with bathroom and dressing en suite and access to large terraces with barbecue and sunbathing area, offering privileged views. The prope...