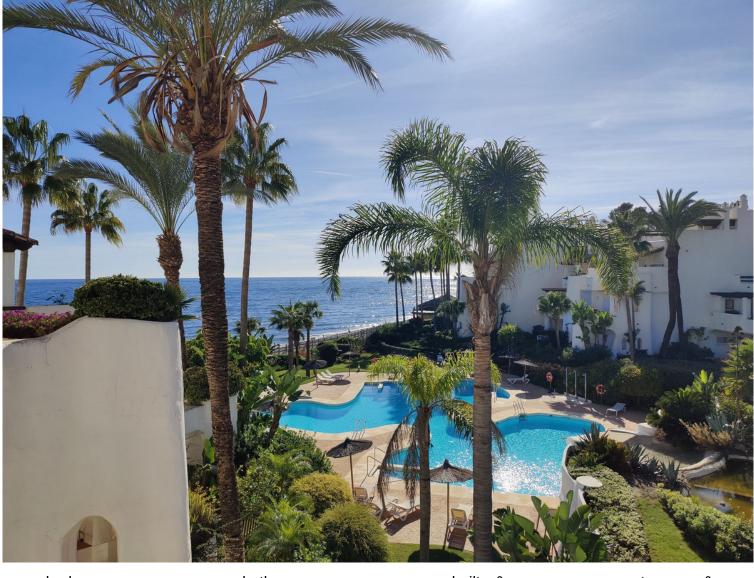

## IN PUERTO BANÚS

Exclusive, south-west facing duplex penthouse with sea views in one of the most prestigious beachfront developments in Puerto Banús (Marbella). The resort offers security, well maintained and landscaped tropical gardens with streams and ponds, a large communal pool area, a gym, sauna, a games and seating/relaxing area with snackbar, direct access to the promenade and the beach. The property has been furnished to a high standard and comprises: large living room with access to a south-west facing terrace overlooking the garden, the pool and the sea; fully equipped kitchen and separate laundry area; two main floor bedrooms, one with a King Size bed and en suite bathroom, the other one with two single beds and a separate bathroom; upstairs Master bedroom with bathroom and dressing en suite and access to large terraces with barbecue and sunbathing area, offering privileged views. The prope...