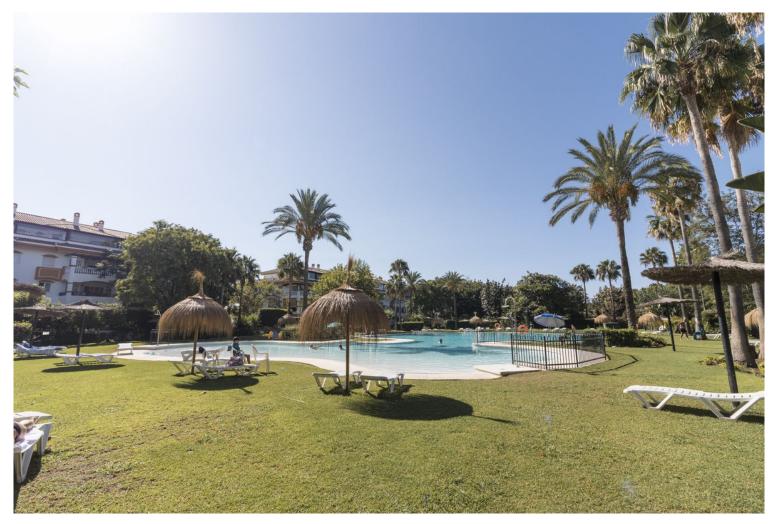

## ■■■■■■■■■■■ IN NUEVA ANDALUCÍA

Apartment next to Banus in an urbanization with 24 hour security. New Andalusia. The property is located in a closed complex with swimming pools, sports complexes and large tropical gardens. The apartment is located on the 2nd floor, It consists of 1 spacious living room, 2 large bedrooms with fitted wardrobes, 2 bathrooms, 1 fully equipped kitchen with brand appliances and 1 laundry room. From the dining room there is access to 1 large terrace on the corner and with views of the gardens of the urbanization and the mountains. The urbanization is very well maintained, in it we can enjoy a short walk through all its diversity of tropical vegetation. For sports lovers we can access paddle, tennis and basketball courts. Its pools are very spacious with beautiful views of the Sierra de Marbella. In the same complex we can access playgrounds and a restaurant. Puerto Banus and its marina are a...