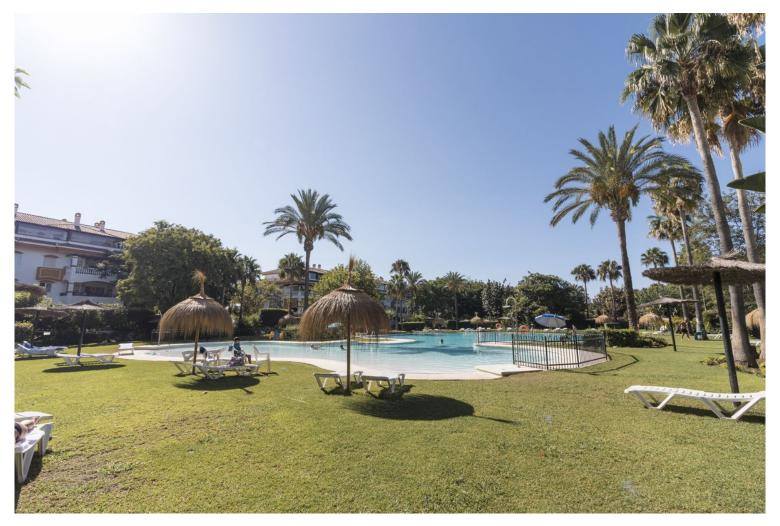

## ■■■■■■■■■■■ IN NUEVA ANDALUCÍA

Apartment next to Banus in an urbanization with 24 hour security. New Andalusia. The property is located in a closed complex with swimming pools, sports complexes and large tropical gardens. The apartment is located on the 2nd floor, It consists of 1 spacious living room, 2 large bedrooms with fitted wardrobes, 2 bathrooms, 1 fully equipped kitchen with brand appliances and 1 laundry room. From the dining room there is access to 1 large terrace on the corner and with views of the gardens of the urbanization and the mountains. The urbanization is very well maintained, in it we can enjoy a short walk through all its diversity of tropical vegetation. For sports lovers we can access paddle, tennis and basketball courts. Its pools are very spacious with beautiful views of the Sierra de Marbella. In the same complex we can access playgrounds and a restaurant. Puerto Banus and its marina are a...