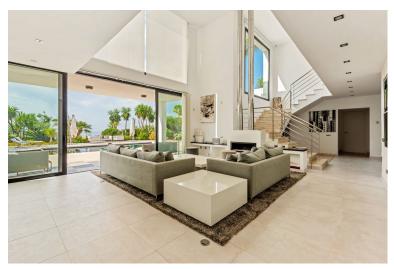

## **IN BENAHAVÍS**

Villa La Vista is situated at the very top of Monte Mayor, one of the most elevated and sought after plots, boasting truly spectacular panoramic views to the Mediterranean. Monte Mayor totals 4.000.000m2 of land with a low-density development concept as 58% will remain green zone. The secure resort is situated in the township of Benahavís and is surrounded by a pristine Andalusian landscape of rolling hills and mountains, yet a close distance to the Mediterranean coastline. The villa is built over two floors and combines a modern architecture with natural materials offering a contemporary look which integrates well with its natural surroundings. A spacious driveway detailed with gorgeous natural stones leads to the main entrance with another natural stone detail. The driveway offers plenty of parking space and access to the double car garage as well. Upon entry, there's an immedia...