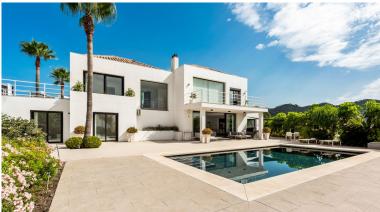

## **IN BENAHAVÍS**

Villa La Vista is situated at the very top of Monte Mayor, one of the most elevated and sought after plots, boasting truly spectacular panoramic views to the Mediterranean. Monte Mayor totals 4.000.000m2 of land with a low-density development concept as 58% will remain green zone. The secure resort is situated in the township of Benahavís and is surrounded by a pristine Andalusian landscape of rolling hills and mountains, yet a close distance to the Mediterranean coastline. The villa is built over two floors and combines a modern architecture with natural materials offering a contemporary look which integrates well with its natural surroundings. A spacious driveway detailed with gorgeous natural stones leads to the main entrance with another natural stone detail. The driveway offers plenty of parking space and access to the double car garage as well. Upon entry, there's an immedia...