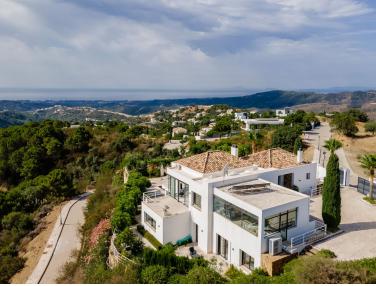

## **IN BENAHAVÍS**

Villa La Vista is situated at the very top of Monte Mayor, one of the most elevated and sought after plots, boasting truly spectacular panoramic views to the Mediterranean. Monte Mayor totals 4.000.000m2 of land with a low-density development concept as 58% will remain green zone. The secure resort is situated in the township of Benahavís and is surrounded by a pristine Andalusian landscape of rolling hills and mountains, yet a close distance to the Mediterranean coastline. The villa is built over two floors and combines a modern architecture with natural materials offering a contemporary look which integrates well with its natural surroundings. A spacious driveway detailed with gorgeous natural stones leads to the main entrance with another natural stone detail. The driveway offers plenty of parking space and access to the double car garage as well. Upon entry, there's an immedia...