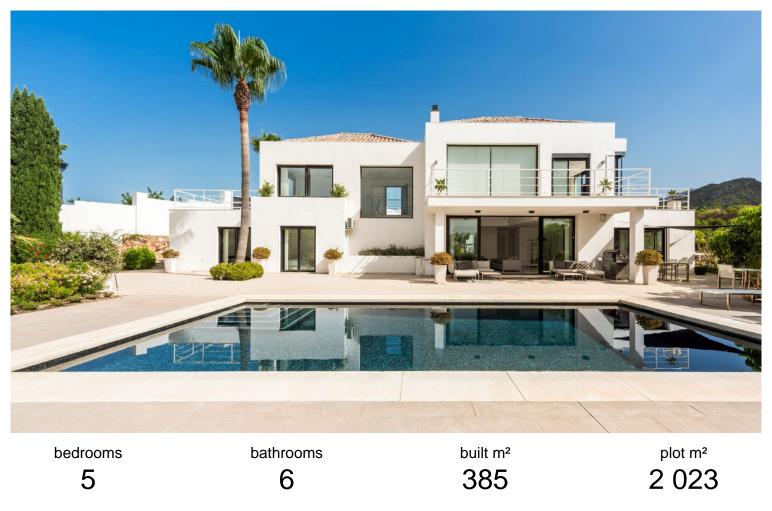

## **IN BENAHAVÍS**

Villa La Vista is situated at the very top of Monte Mayor, one of the most elevated and sought after plots, boasting truly spectacular panoramic views to the Mediterranean. Monte Mayor totals 4.000.000m2 of land with a low-density development concept as 58% will remain green zone. The secure resort is situated in the township of Benahavís and is surrounded by a pristine Andalusian landscape of rolling hills and mountains, yet a close distance to the Mediterranean coastline. The villa is built over two floors and combines a modern architecture with natural materials offering a contemporary look which integrates well with its natural surroundings. A spacious driveway detailed with gorgeous natural stones leads to the main entrance with another natural stone detail. The driveway offers plenty of parking space and access to the double car garage as well. Upon entry, there's an immedia...