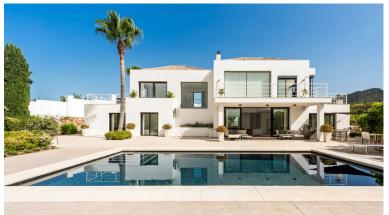

## **IN BENAHAVÍS**

Villa La Vista is situated at the very top of Monte Mayor, one of the most elevated and sought after plots, boasting truly spectacular panoramic views to the Mediterranean. Monte Mayor totals 4.000.000m2 of land with a low-density development concept as 58% will remain green zone. The secure resort is situated in the township of Benahavís and is surrounded by a pristine Andalusian landscape of rolling hills and mountains, yet a close distance to the Mediterranean coastline. The villa is built over two floors and combines a modern architecture with natural materials offering a contemporary look which integrates well with its natural surroundings. A spacious driveway detailed with gorgeous natural stones leads to the main entrance with another natural stone detail. The driveway offers plenty of parking space and access to the double car garage as well. Upon entry, there's an immedia...