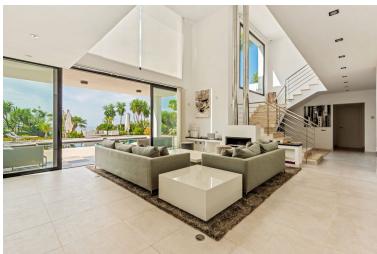

## ■■■■ IN BENAHAVÍS

Villa La Vista is situated at the very top of Monte Mayor, one of the most elevated and sought after plots, boasting truly spectacular panoramic views to the Mediterranean. Monte Mayor totals 4.000.000m2 of land with a low-density development concept as 58% will remain green zone. The secure resort is situated in the township of Benahavís and is surrounded by a pristine Andalusian landscape of rolling hills and mountains, yet a close distance to the Mediterranean coastline. The villa is built over two floors and combines a modern architecture with natural materials offering a contemporary look which integrates well with its natural surroundings. A spacious driveway detailed with gorgeous natural stones leads to the main entrance with another natural stone detail. The driveway offers plenty of parking space and access to the double car garage as well. Upon entry, there's an immedia...