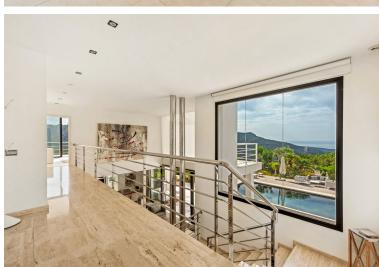

## ■■■■ IN BENAHAVÍS

Villa La Vista is situated at the very top of Monte Mayor, one of the most elevated and sought after plots, boasting truly spectacular panoramic views to the Mediterranean. Monte Mayor totals 4.000.000m2 of land with a low-density development concept as 58% will remain green zone. The secure resort is situated in the township of Benahavís and is surrounded by a pristine Andalusian landscape of rolling hills and mountains, yet a close distance to the Mediterranean coastline. The villa is built over two floors and combines a modern architecture with natural materials offering a contemporary look which integrates well with its natural surroundings. A spacious driveway detailed with gorgeous natural stones leads to the main entrance with another natural stone detail. The driveway offers plenty of parking space and access to the double car garage as well. Upon entry, there's an immedia...