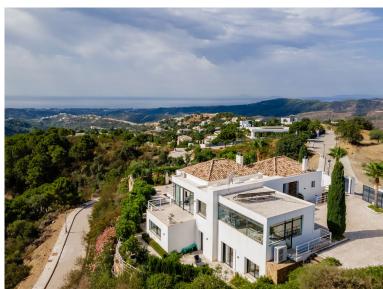

## ■■■■ IN BENAHAVÍS

Villa La Vista is situated at the very top of Monte Mayor, one of the most elevated and sought after plots, boasting truly spectacular panoramic views to the Mediterranean. Monte Mayor totals 4.000.000m2 of land with a low-density development concept as 58% will remain green zone. The secure resort is situated in the township of Benahavís and is surrounded by a pristine Andalusian landscape of rolling hills and mountains, yet a close distance to the Mediterranean coastline. The villa is built over two floors and combines a modern architecture with natural materials offering a contemporary look which integrates well with its natural surroundings. A spacious driveway detailed with gorgeous natural stones leads to the main entrance with another natural stone detail. The driveway offers plenty of parking space and access to the double car garage as well. Upon entry, there's an immedia...