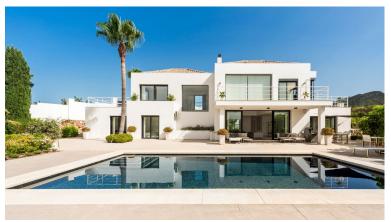

## ■■■■ IN BENAHAVÍS

Villa La Vista is situated at the very top of Monte Mayor, one of the most elevated and sought after plots, boasting truly spectacular panoramic views to the Mediterranean. Monte Mayor totals 4.000.000m2 of land with a low-density development concept as 58% will remain green zone. The secure resort is situated in the township of Benahavís and is surrounded by a pristine Andalusian landscape of rolling hills and mountains, yet a close distance to the Mediterranean coastline. The villa is built over two floors and combines a modern architecture with natural materials offering a contemporary look which integrates well with its natural surroundings. A spacious driveway detailed with gorgeous natural stones leads to the main entrance with another natural stone detail. The driveway offers plenty of parking space and access to the double car garage as well. Upon entry, there's an immedia...