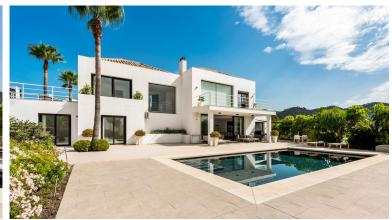

## ■■■■ IN BENAHAVÍS

Villa La Vista is situated at the very top of Monte Mayor, one of the most elevated and sought after plots, boasting truly spectacular panoramic views to the Mediterranean. Monte Mayor totals 4.000.000m2 of land with a low-density development concept as 58% will remain green zone. The secure resort is situated in the township of Benahavís and is surrounded by a pristine Andalusian landscape of rolling hills and mountains, yet a close distance to the Mediterranean coastline. The villa is built over two floors and combines a modern architecture with natural materials offering a contemporary look which integrates well with its natural surroundings. A spacious driveway detailed with gorgeous natural stones leads to the main entrance with another natural stone detail. The driveway offers plenty of parking space and access to the double car garage as well. Upon entry, there's an immedia...