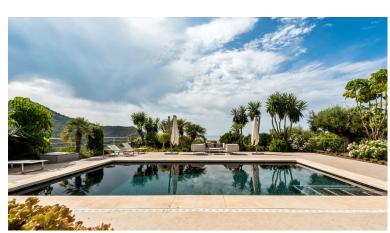

## ■■■■ IN BENAHAVÍS

Villa La Vista is situated at the very top of Monte Mayor, one of the most elevated and sought after plots, boasting truly spectacular panoramic views to the Mediterranean. Monte Mayor totals 4.000.000m2 of land with a low-density development concept as 58% will remain green zone. The secure resort is situated in the township of Benahavís and is surrounded by a pristine Andalusian landscape of rolling hills and mountains, yet a close distance to the Mediterranean coastline. The villa is built over two floors and combines a modern architecture with natural materials offering a contemporary look which integrates well with its natural surroundings. A spacious driveway detailed with gorgeous natural stones leads to the main entrance with another natural stone detail. The driveway offers plenty of parking space and access to the double car garage as well. Upon entry, there's an immedia...