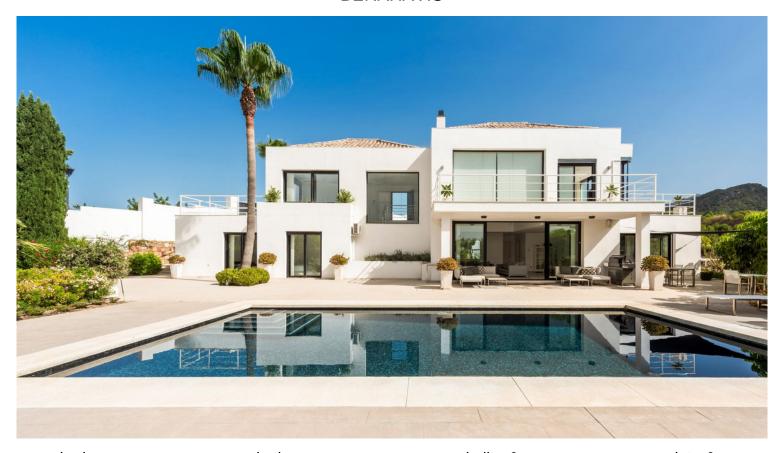

## ■■■■ IN BENAHAVÍS

Villa La Vista is situated at the very top of Monte Mayor, one of the most elevated and sought after plots, boasting truly spectacular panoramic views to the Mediterranean. Monte Mayor totals 4.000.000m2 of land with a low-density development concept as 58% will remain green zone. The secure resort is situated in the township of Benahavís and is surrounded by a pristine Andalusian landscape of rolling hills and mountains, yet a close distance to the Mediterranean coastline. The villa is built over two floors and combines a modern architecture with natural materials offering a contemporary look which integrates well with its natural surroundings. A spacious driveway detailed with gorgeous natural stones leads to the main entrance with another natural stone detail. The driveway offers plenty of parking space and access to the double car garage as well. Upon entry, there's an immedia...