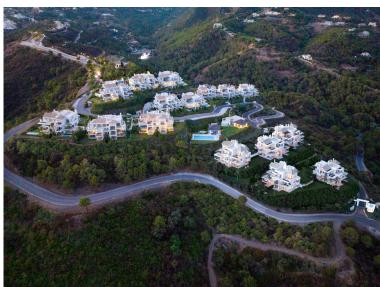

## ■■■■■■■■■■ IN BENAHAVÍS

New Development: Prices from 690,000 € to 1,300,000 €. [Beds: 2 - 4] [Baths: 2 - 3] [Built size: 109.00 m2 - 175.00 m2] PROJECT OVERVIEW The project is located in the prestigious enclave between the iconic Anantara Villa Padierna Palace and the renowned Marbella Club Golf. Set on expansive grounds of 158,000m2, the project uses just 6% of the land for construction, ensuring the preservation of the natural landscape. This approach allows residents to enjoy an unspoiled environment and offers magnificent views of the mountains, golf courses, the Mediterranean Sea, Gibraltar, and the African coast. The project blends modern design and Andalusian charm, incorporating classic elements that harmoniously adapt to the surrounding enclave and natural landscape. Located just a 15-minute drive from Puerto Banús and 20 minutes from the heart of Marbella, this gated community offers a quiet lifes...