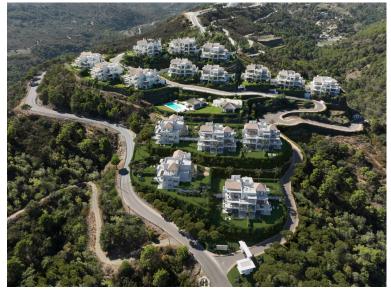

## ■■■■■■■■■■ IN BENAHAVÍS

New Development: Prices from 690,000 € to 1,300,000 €. [Beds: 2 - 4] [Baths: 2 - 3] [Built size: 109.00 m2 - 175.00 m2] PROJECT OVERVIEW The project is located in the prestigious enclave between the iconic Anantara Villa Padierna Palace and the renowned Marbella Club Golf. Set on expansive grounds of 158,000m2, the project uses just 6% of the land for construction, ensuring the preservation of the natural landscape. This approach allows residents to enjoy an unspoiled environment and offers magnificent views of the mountains, golf courses, the Mediterranean Sea, Gibraltar, and the African coast. The project blends modern design and Andalusian charm, incorporating classic elements that harmoniously adapt to the surrounding enclave and natural landscape. Located just a 15-minute drive from Puerto Banús and 20 minutes from the heart of Marbella, this gated community offers a quiet lifes...