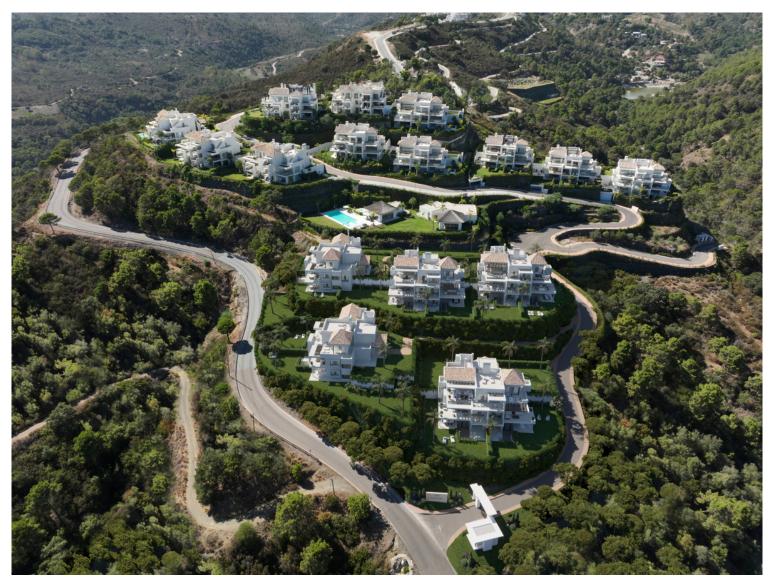

## ■■■■■■■■■■ IN BENAHAVÍS

New Development: Prices from 690,000 € to 1,300,000 €. [Beds: 2 - 4] [Baths: 2 - 3] [Built size: 109.00 m2 - 175.00 m2] PROJECT OVERVIEW The project is located in the prestigious enclave between the iconic Anantara Villa Padierna Palace and the renowned Marbella Club Golf. Set on expansive grounds of 158,000m2, the project uses just 6% of the land for construction, ensuring the preservation of the natural landscape. This approach allows residents to enjoy an unspoiled environment and offers magnificent views of the mountains, golf courses, the Mediterranean Sea, Gibraltar, and the African coast. The project blends modern design and Andalusian charm, incorporating classic elements that harmoniously adapt to the surrounding enclave and natural landscape. Located just a 15-minute drive from Puerto Banús and 20 minutes from the heart of Marbella, this gated community offers a quiet lifes...