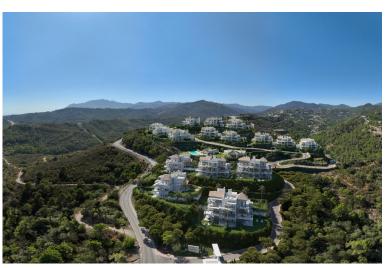

## ■■■■■■■■■■ IN BENAHAVÍS

New Development: Prices from 690,000 € to 1,300,000 €. [Beds: 2 - 4] [Baths: 2 - 3] [Built size: 109.00 m2 - 175.00 m2] PROJECT OVERVIEW The project is located in the prestigious enclave between the iconic Anantara Villa Padierna Palace and the renowned Marbella Club Golf. Set on expansive grounds of 158,000m2, the project uses just 6% of the land for construction, ensuring the preservation of the natural landscape. This approach allows residents to enjoy an unspoiled environment and offers magnificent views of the mountains, golf courses, the Mediterranean Sea, Gibraltar, and the African coast. The project blends modern design and Andalusian charm, incorporating classic elements that harmoniously adapt to the surrounding enclave and natural landscape. Located just a 15-minute drive from Puerto Banús and 20 minutes from the heart of Marbella, this gated community offers a quiet lifes...