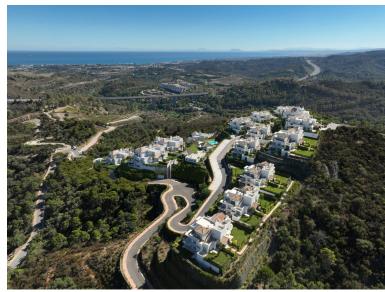

## ■■■■■■■■■■ IN BENAHAVÍS

New Development: Prices from 690,000 € to 1,300,000 €. [Beds: 2 - 4] [Baths: 2 - 3] [Built size: 109.00 m2 - 175.00 m2] PROJECT OVERVIEW The project is located in the prestigious enclave between the iconic Anantara Villa Padierna Palace and the renowned Marbella Club Golf. Set on expansive grounds of 158,000m2, the project uses just 6% of the land for construction, ensuring the preservation of the natural landscape. This approach allows residents to enjoy an unspoiled environment and offers magnificent views of the mountains, golf courses, the Mediterranean Sea, Gibraltar, and the African coast. The project blends modern design and Andalusian charm, incorporating classic elements that harmoniously adapt to the surrounding enclave and natural landscape. Located just a 15-minute drive from Puerto Banús and 20 minutes from the heart of Marbella, this gated community offers a quiet lifes...