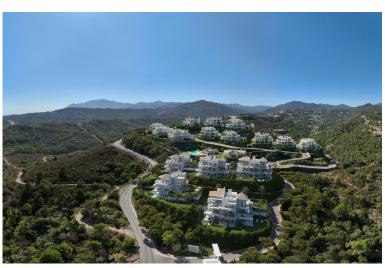

## ■■■■■■■■■■■ IN BENAHAVÍS

New Development: Prices from 690,000 € to 1,300,000 €. [Beds: 2 - 4] [Baths: 2 - 3] [Built size: 109.00 m2 - 175.00 m2] PROJECT OVERVIEW The project is located in the prestigious enclave between the iconic Anantara Villa Padierna Palace and the renowned Marbella Club Golf. Set on expansive grounds of 158,000m2, the project uses just 6% of the land for construction, ensuring the preservation of the natural landscape. This approach allows residents to enjoy an unspoiled environment and offers magnificent views of the mountains, golf courses, the Mediterranean Sea, Gibraltar, and the African coast. The project blends modern design and Andalusian charm, incorporating classic elements that harmoniously adapt to the surrounding enclave and natural landscape. Located just a 15-minute drive from Puerto Banús and 20 minutes from the heart of Marbella, this gated community offers a quiet lifes...