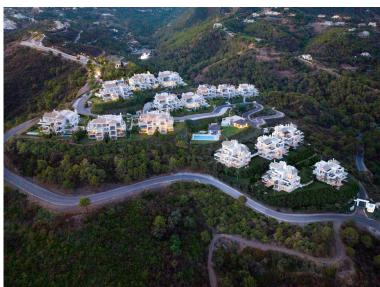

## ■■■■■■■■■■■ IN BENAHAVÍS

New Development: Prices from 690,000 € to 1,300,000 €. [Beds: 2 - 4] [Baths: 2 - 3] [Built size: 109.00 m2 - 175.00 m2] PROJECT OVERVIEW The project is located in the prestigious enclave between the iconic Anantara Villa Padierna Palace and the renowned Marbella Club Golf. Set on expansive grounds of 158,000m2, the project uses just 6% of the land for construction, ensuring the preservation of the natural landscape. This approach allows residents to enjoy an unspoiled environment and offers magnificent views of the mountains, golf courses, the Mediterranean Sea, Gibraltar, and the African coast. The project blends modern design and Andalusian charm, incorporating classic elements that harmoniously adapt to the surrounding enclave and natural landscape. Located just a 15-minute drive from Puerto Banús and 20 minutes from the heart of Marbella, this gated community offers a quiet lifes...