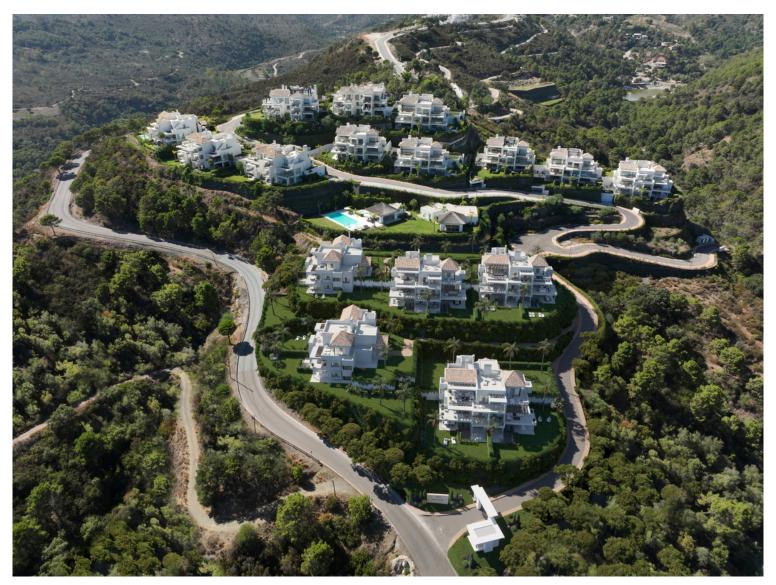

## ■■■■■■■■■■■ IN BENAHAVÍS

New Development: Prices from 690,000 € to 1,300,000 €. [Beds: 2 - 4] [Baths: 2 - 3] [Built size: 109.00 m2 - 175.00 m2] PROJECT OVERVIEW The project is located in the prestigious enclave between the iconic Anantara Villa Padierna Palace and the renowned Marbella Club Golf. Set on expansive grounds of 158,000m2, the project uses just 6% of the land for construction, ensuring the preservation of the natural landscape. This approach allows residents to enjoy an unspoiled environment and offers magnificent views of the mountains, golf courses, the Mediterranean Sea, Gibraltar, and the African coast. The project blends modern design and Andalusian charm, incorporating classic elements that harmoniously adapt to the surrounding enclave and natural landscape. Located just a 15-minute drive from Puerto Banús and 20 minutes from the heart of Marbella, this gated community offers a quiet lifes...