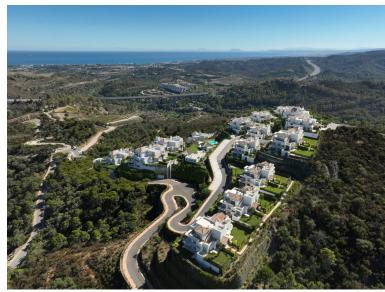

## ■■■■■■■■■■■ IN BENAHAVÍS

New Development: Prices from 690,000 € to 1,300,000 €. [Beds: 2 - 4] [Baths: 2 - 3] [Built size: 109.00 m2 - 175.00 m2] PROJECT OVERVIEW The project is located in the prestigious enclave between the iconic Anantara Villa Padierna Palace and the renowned Marbella Club Golf. Set on expansive grounds of 158,000m2, the project uses just 6% of the land for construction, ensuring the preservation of the natural landscape. This approach allows residents to enjoy an unspoiled environment and offers magnificent views of the mountains, golf courses, the Mediterranean Sea, Gibraltar, and the African coast. The project blends modern design and Andalusian charm, incorporating classic elements that harmoniously adapt to the surrounding enclave and natural landscape. Located just a 15-minute drive from Puerto Banús and 20 minutes from the heart of Marbella, this gated community offers a quiet lifes...