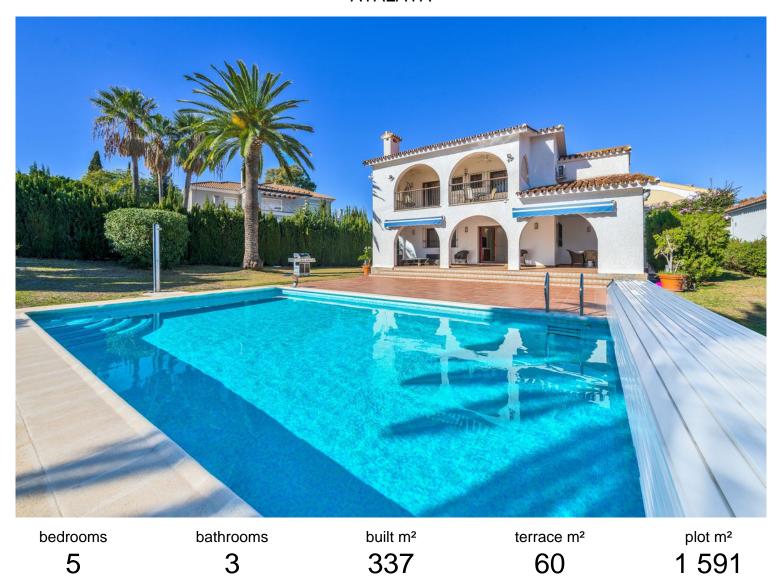

## ATALAYA

## ■■■■■ IN ATALAYA

Villa "Casa Nina" is a characteristic Andalucian style modernised house, beautifully set in a tranquil location of Atalaya Alta, on the border between Estepona and Marbella - west of the enchanting Marbella city centre (10 min drive), and just a 5 minute drive from the glamorous Puerto Banus. There are 2 x double bedrooms on the ground floor, a bathroom, kitchen, a separate dining room and a lounge / receptions room. Through the lounge you gain access onto a large size covered terrace leading directly onto the garden and the large heated pool. On the first floor via the original style Andalucian staircase there are another three double bedrooms with two bathrooms, master one on-suite and a large size private terrace. One of the bedrooms has its own, large-size covered, private terrace - offering wonderful views of the huge size landscaped garden, swimming pool, overseeing th...