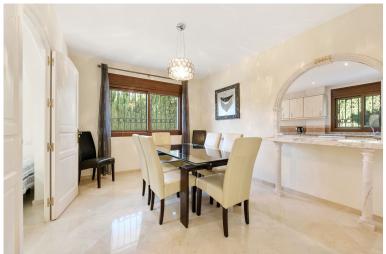

## ■■■■■ IN ATALAYA

Villa "Casa Nina" is a characteristic Andalucian style modernised house, beautifully set in a tranquil location of Atalaya Alta, on the border between Estepona and Marbella - west of the enchanting Marbella city centre (10 min drive), and just a 5 minute drive from the glamorous Puerto Banus. There are 2 x double bedrooms on the ground floor, a bathroom, kitchen, a separate dining room and a lounge / receptions room. Through the lounge you gain access onto a large size covered terrace leading directly onto the garden and the large heated pool. On the first floor via the original style Andalucian staircase there are another three double bedrooms with two bathrooms, master one on-suite and a large size private terrace. One of the bedrooms has its own, large-size covered, private terrace - offering wonderful views of the huge size landscaped garden, swimming pool, overseeing th...