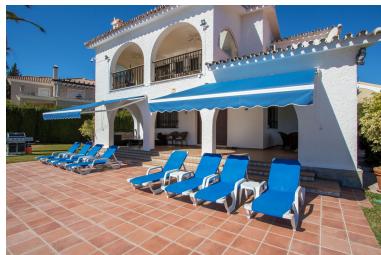

## ■■■■■ IN ATALAYA

Villa "Casa Nina" is a characteristic Andalucian style modernised house, beautifully set in a tranquil location of Atalaya Alta, on the border between Estepona and Marbella - west of the enchanting Marbella city centre (10 min drive), and just a 5 minute drive from the glamorous Puerto Banus. There are 2 x double bedrooms on the ground floor, a bathroom, kitchen, a separate dining room and a lounge / receptions room. Through the lounge you gain access onto a large size covered terrace leading directly onto the garden and the large heated pool. On the first floor via the original style Andalucian staircase there are another three double bedrooms with two bathrooms, master one on-suite and a large size private terrace. One of the bedrooms has its own, large-size covered, private terrace - offering wonderful views of the huge size landscaped garden, swimming pool, overseeing th...