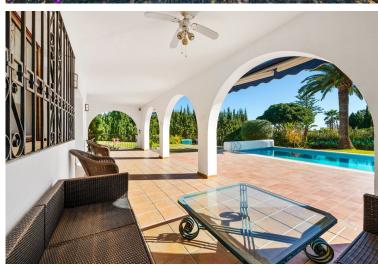

## ■■■■■ IN ATALAYA

Villa "Casa Nina" is a characteristic Andalucian style modernised house, beautifully set in a tranquil location of Atalaya Alta, on the border between Estepona and Marbella - west of the enchanting Marbella city centre (10 min drive), and just a 5 minute drive from the glamorous Puerto Banus. There are 2 x double bedrooms on the ground floor, a bathroom, kitchen, a separate dining room and a lounge / receptions room. Through the lounge you gain access onto a large size covered terrace leading directly onto the garden and the large heated pool. On the first floor via the original style Andalucian staircase there are another three double bedrooms with two bathrooms, master one on-suite and a large size private terrace. One of the bedrooms has its own, large-size covered, private terrace - offering wonderful views of the huge size landscaped garden, swimming pool, overseeing th...