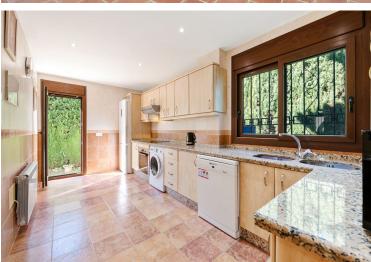

## ■■■■■ IN ATALAYA

Villa "Casa Nina" is a characteristic Andalucian style modernised house, beautifully set in a tranquil location of Atalaya Alta, on the border between Estepona and Marbella - west of the enchanting Marbella city centre (10 min drive), and just a 5 minute drive from the glamorous Puerto Banus. There are 2 x double bedrooms on the ground floor, a bathroom, kitchen, a separate dining room and a lounge / receptions room. Through the lounge you gain access onto a large size covered terrace leading directly onto the garden and the large heated pool. On the first floor via the original style Andalucian staircase there are another three double bedrooms with two bathrooms, master one on-suite and a large size private terrace. One of the bedrooms has its own, large-size covered, private terrace - offering wonderful views of the huge size landscaped garden, swimming pool, overseeing th...