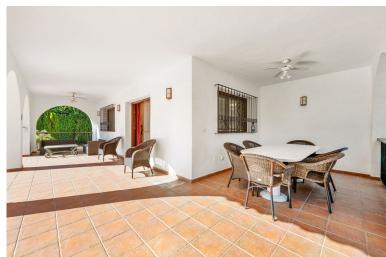

## ■■■■■ IN ATALAYA

Villa "Casa Nina" is a characteristic Andalucian style modernised house, beautifully set in a tranquil location of Atalaya Alta, on the border between Estepona and Marbella - west of the enchanting Marbella city centre (10 min drive), and just a 5 minute drive from the glamorous Puerto Banus. There are 2 x double bedrooms on the ground floor, a bathroom, kitchen, a separate dining room and a lounge / receptions room. Through the lounge you gain access onto a large size covered terrace leading directly onto the garden and the large heated pool. On the first floor via the original style Andalucian staircase there are another three double bedrooms with two bathrooms, master one on-suite and a large size private terrace. One of the bedrooms has its own, large-size covered, private terrace - offering wonderful views of the huge size landscaped garden, swimming pool, overseeing th...