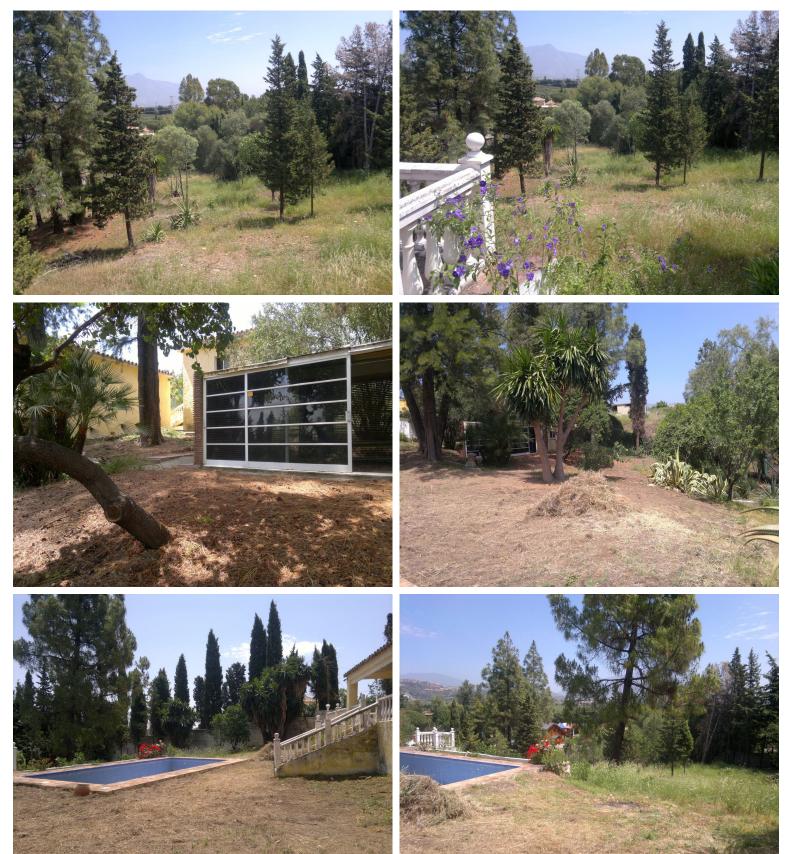

## ■■■■ IN GUADALMINA ALTA

Huge, beautiful plot in Guadalmina Alta, bargain price! By PGOU 2010 was a "Urbano", right now it has a Rustic classification, but soon when General Plan will come it is back to be Urbano with a possibility to build very big house. The current house needs the reform.