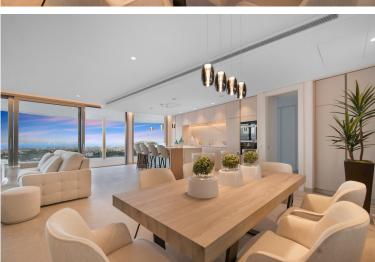

## ■■■■■■■■■■■ IN BENAHAVÍS

Luxury three bedroom apartment located in the brand new exclusive community The View. This award winning gated community is located in an elevated position above Marbella's famous Golf Valley, in the hills of Benahavís with incredible panoramic views which stretches to the Mediterranean sea and beyond; and is only ten minutes drive to San Pedro and fifteen minutes to Puerto Banús. There is a full range of amenities available to owners including 24hr security, concierge service, health club with full spa, gym, indoor and outdoor pools, lush gardens and more. A property designed to optimize natural light with the highest quality materials and fixtures. Upon entering the property you have a spacious open plan living and dining area; open plan fully fitted kitchen with top of the range appliances; two master suites with access to the terrace; a guest suite; guest toilet; laundry room; ...