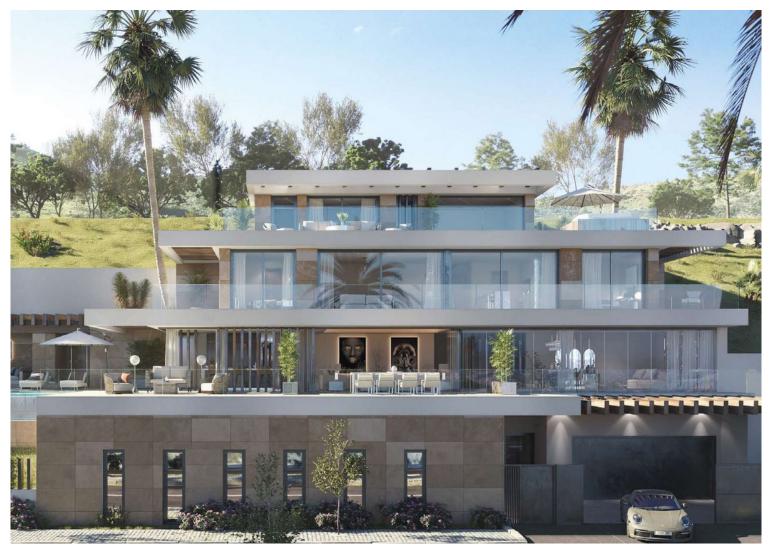

## ■■■■■■■ IN BENAHAVÍS

A wonderful opportunity....here is a plot of land with great potential. An in depth assessment of the project and build have been carried out and there is a lot of information to be shared with an interested party. Please note: the plans included here are simply an idea. There is no project on this plot. El Real de la Quinta goes from strength to strength and a plot like this one is a diamond with a huge potential. Up to 4 levels can be built on each plot, and a building license can be secured from the Benahavís municipality in as little as 3 months, streamlining the development process. For any interested person or developer, get in touch to find out more about the possibility of building alongside 2 other owners on this location, who have already made significant in-roads into the preparations. Super west facing plot within the area of El Real de la Quinta. This plot is flat and is ...