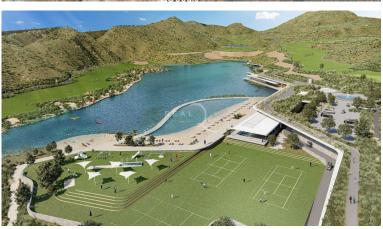

## ■■■■■■■ IN BENAHAVÍS

A wonderful opportunity....here is a plot of land with great potential. An in depth assessment of the project and build have been carried out and there is a lot of information to be shared with an interested party. Please note: the plans included here are simply an idea. There is no project on this plot. El Real de la Quinta goes from strength to strength and a plot like this one is a diamond with a huge potential. Up to 4 levels can be built on each plot, and a building license can be secured from the Benahavís municipality in as little as 3 months, streamlining the development process. For any interested person or developer, get in touch to find out more about the possibility of building alongside 2 other owners on this location, who have already made significant in-roads into the preparations. Super west facing plot within the area of El Real de la Quinta. This plot is flat and is ...