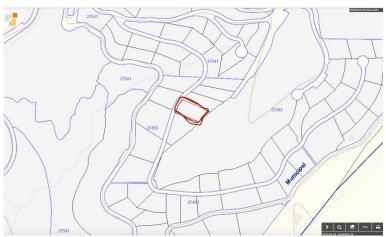

## ■■■■■■■ IN BENAHAVÍS

A wonderful opportunity....here is a plot of land with great potential. An in depth assessment of the project and build have been carried out and there is a lot of information to be shared with an interested party. Please note: the plans included here are simply an idea. There is no project on this plot. El Real de la Quinta goes from strength to strength and a plot like this one is a diamond with a huge potential. Up to 4 levels can be built on each plot, and a building license can be secured from the Benahavís municipality in as little as 3 months, streamlining the development process. For any interested person or developer, get in touch to find out more about the possibility of building alongside 2 other owners on this location, who have already made significant in-roads into the preparations. Super west facing plot within the area of El Real de la Quinta. This plot is flat and is ...