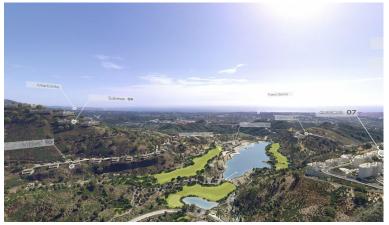

## ■■■■■■■ IN BENAHAVÍS

A wonderful opportunity....here is a plot of land with great potential. An in depth assessment of the project and build have been carried out and there is a lot of information to be shared with an interested party. Please note: the plans included here are simply an idea. There is no project on this plot. El Real de la Quinta goes from strength to strength and a plot like this one is a diamond with a huge potential. Up to 4 levels can be built on each plot, and a building license can be secured from the Benahavís municipality in as little as 3 months, streamlining the development process. For any interested person or developer, get in touch to find out more about the possibility of building alongside 2 other owners on this location, who have already made significant in-roads into the preparations. Super west facing plot within the area of El Real de la Quinta. This plot is flat and is ...