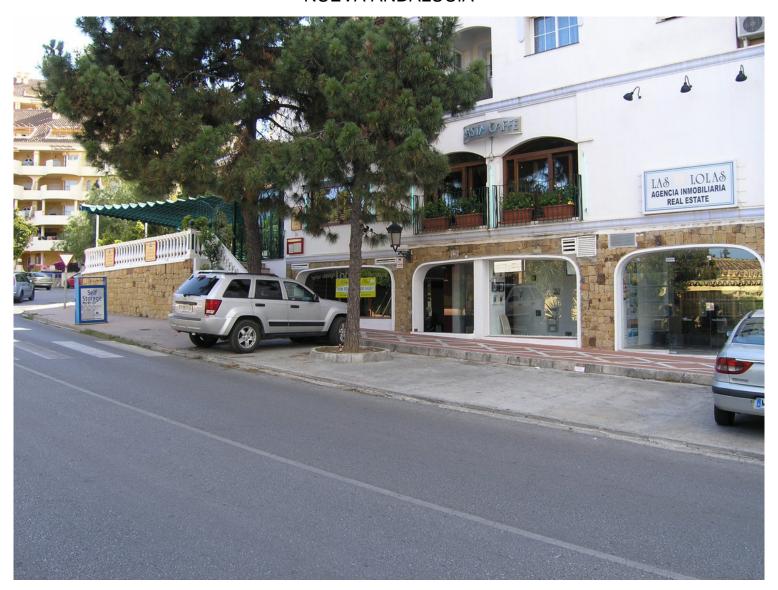

## IN NUEVA ANDALUCÍA

\*\*Prime Commercial Premises for Sale in Nueva Andalucía\*\* Discover this exceptional commercial property located in the heart of Nueva Andalucía. Situated on a bustling street near Centro Plaza and Puerto Banús, this prime location guarantees high foot traffic and excellent visibility. The property is street-level with expansive shop windows that face the busy thoroughfare, ensuring your business will be seen by countless potential customers. Covering a total of 140m², the premises are thoughtfully divided into two distinct spaces of 80m² and 60m², offering flexibility for various business needs. Built in 1999, the property is equipped with modern amenities including air conditioning and a small elevator for handicapped access, ensuring comfort and accessibility for all. This commercial space is perfect for retail, office use, or any business looking to capitalize on a central, high-t...