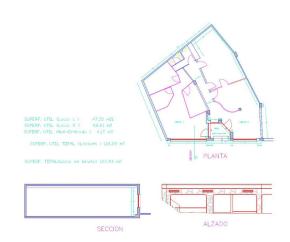

## IN NUEVA ANDALUCÍA

\*\*Prime Commercial Premises for Sale in Nueva Andalucía\*\* Discover this exceptional commercial property located in the heart of Nueva Andalucía. Situated on a bustling street near Centro Plaza and Puerto Banús, this prime location guarantees high foot traffic and excellent visibility. The property is street-level with expansive shop windows that face the busy thoroughfare, ensuring your business will be seen by countless potential customers. Covering a total of 140m², the premises are thoughtfully divided into two distinct spaces of 80m² and 60m², offering flexibility for various business needs. Built in 1999, the property is equipped with modern amenities including air conditioning and a small elevator for handicapped access, ensuring comfort and accessibility for all. This commercial space is perfect for retail, office use, or any business looking to capitalize on a central, high-t...