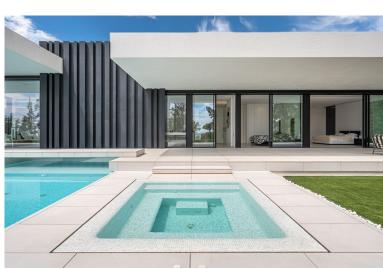

## BENAHAVÍS

bedrooms 4 bathrooms

built m² 967

terrace m² 200

plot m<sup>2</sup>
1 292

■■■■ IN BENAHAVÍS

Introducing Villa Nebbia – an exceptional frontline golf property in the sought-after La Alqueria, Benahavis area. Situated near Puerto Banus and Estepona, the home offers an optimal blend of convenience and tranquillity. The property is designed by renowned Tobal Architects to showcase a perfect fusion of contemporary luxury and functional elegance. The residence boasts gorgeous vistas of La Concha mountain, the expansive sea stretching towards Marbella, and sunsets over Gibraltar, a testament to exceptional design. The avant-garde architecture allows natural light into the interior through automated 4.5-metre-high windows, seamlessly integrating indoor spaces with the inviting terrace and pool. In addition, the villa offers convenient access to necessary facilities and the beach, adding to this exceptional property's appeal. The villa unfolds predominantly across a single le...