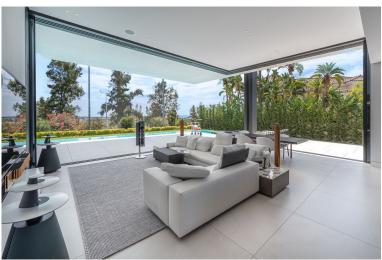

## BENAHAVÍS

bedrooms 4 bathrooms

built m² 967

terrace m² 200

plot m<sup>2</sup>
1 292

■■■■ IN BENAHAVÍS

Introducing Villa Nebbia – an exceptional frontline golf property in the sought-after La Alqueria, Benahavis area. Situated near Puerto Banus and Estepona, the home offers an optimal blend of convenience and tranquillity. The property is designed by renowned Tobal Architects to showcase a perfect fusion of contemporary luxury and functional elegance. The residence boasts gorgeous vistas of La Concha mountain, the expansive sea stretching towards Marbella, and sunsets over Gibraltar, a testament to exceptional design. The avant-garde architecture allows natural light into the interior through automated 4.5-metre-high windows, seamlessly integrating indoor spaces with the inviting terrace and pool. In addition, the villa offers convenient access to necessary facilities and the beach, adding to this exceptional property's appeal. The villa unfolds predominantly across a single le...