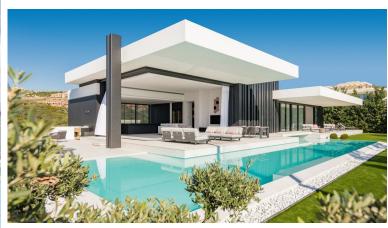

## BENAHAVÍS

bedrooms 4 bathrooms

built m² 967

terrace m² 200

plot m<sup>2</sup>
1 292

■■■■ IN BENAHAVÍS

Introducing Villa Nebbia – an exceptional frontline golf property in the sought-after La Alqueria, Benahavis area. Situated near Puerto Banus and Estepona, the home offers an optimal blend of convenience and tranquillity. The property is designed by renowned Tobal Architects to showcase a perfect fusion of contemporary luxury and functional elegance. The residence boasts gorgeous vistas of La Concha mountain, the expansive sea stretching towards Marbella, and sunsets over Gibraltar, a testament to exceptional design. The avant-garde architecture allows natural light into the interior through automated 4.5-metre-high windows, seamlessly integrating indoor spaces with the inviting terrace and pool. In addition, the villa offers convenient access to necessary facilities and the beach, adding to this exceptional property's appeal. The villa unfolds predominantly across a single le...