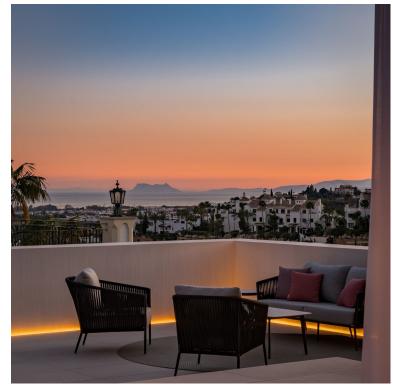

## BENAHAVÍS

bedrooms 4 bathrooms

built m² 967

terrace m² 200

plot m<sup>2</sup>
1 292

■■■■ IN BENAHAVÍS

Introducing Villa Nebbia – an exceptional frontline golf property in the sought-after La Alqueria, Benahavis area. Situated near Puerto Banus and Estepona, the home offers an optimal blend of convenience and tranquillity. The property is designed by renowned Tobal Architects to showcase a perfect fusion of contemporary luxury and functional elegance. The residence boasts gorgeous vistas of La Concha mountain, the expansive sea stretching towards Marbella, and sunsets over Gibraltar, a testament to exceptional design. The avant-garde architecture allows natural light into the interior through automated 4.5-metre-high windows, seamlessly integrating indoor spaces with the inviting terrace and pool. In addition, the villa offers convenient access to necessary facilities and the beach, adding to this exceptional property's appeal. The villa unfolds predominantly across a single le...