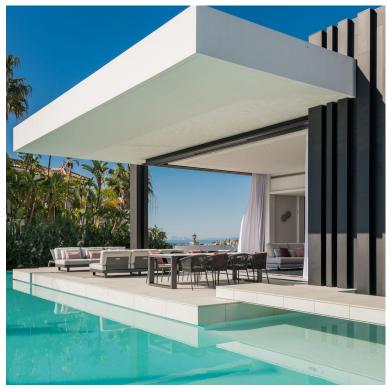

## BENAHAVÍS

bedrooms 4 bathrooms

built m² 967

terrace m² 200

plot m<sup>2</sup>
1 292

■■■■ IN BENAHAVÍS

Introducing Villa Nebbia – an exceptional frontline golf property in the sought-after La Alqueria, Benahavis area. Situated near Puerto Banus and Estepona, the home offers an optimal blend of convenience and tranquillity. The property is designed by renowned Tobal Architects to showcase a perfect fusion of contemporary luxury and functional elegance. The residence boasts gorgeous vistas of La Concha mountain, the expansive sea stretching towards Marbella, and sunsets over Gibraltar, a testament to exceptional design. The avant-garde architecture allows natural light into the interior through automated 4.5-metre-high windows, seamlessly integrating indoor spaces with the inviting terrace and pool. In addition, the villa offers convenient access to necessary facilities and the beach, adding to this exceptional property's appeal. The villa unfolds predominantly across a single le...