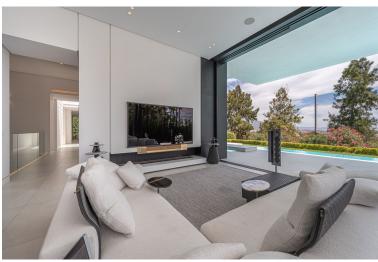

## BENAHAVÍS

bedrooms 4 bathrooms

built m² 967

terrace m² 200

plot m<sup>2</sup>
1 292

■■■■ IN BENAHAVÍS

Introducing Villa Nebbia – an exceptional frontline golf property in the sought-after La Alqueria, Benahavis area. Situated near Puerto Banus and Estepona, the home offers an optimal blend of convenience and tranquillity. The property is designed by renowned Tobal Architects to showcase a perfect fusion of contemporary luxury and functional elegance. The residence boasts gorgeous vistas of La Concha mountain, the expansive sea stretching towards Marbella, and sunsets over Gibraltar, a testament to exceptional design. The avant-garde architecture allows natural light into the interior through automated 4.5-metre-high windows, seamlessly integrating indoor spaces with the inviting terrace and pool. In addition, the villa offers convenient access to necessary facilities and the beach, adding to this exceptional property's appeal. The villa unfolds predominantly across a single le...