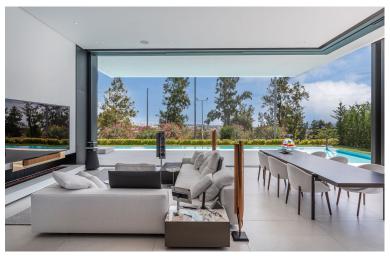

## BENAHAVÍS

bedrooms 4 bathrooms

built m² 967

terrace m² 200

plot m<sup>2</sup>
1 292

■■■■ IN BENAHAVÍS

Introducing Villa Nebbia – an exceptional frontline golf property in the sought-after La Alqueria, Benahavis area. Situated near Puerto Banus and Estepona, the home offers an optimal blend of convenience and tranquillity. The property is designed by renowned Tobal Architects to showcase a perfect fusion of contemporary luxury and functional elegance. The residence boasts gorgeous vistas of La Concha mountain, the expansive sea stretching towards Marbella, and sunsets over Gibraltar, a testament to exceptional design. The avant-garde architecture allows natural light into the interior through automated 4.5-metre-high windows, seamlessly integrating indoor spaces with the inviting terrace and pool. In addition, the villa offers convenient access to necessary facilities and the beach, adding to this exceptional property's appeal. The villa unfolds predominantly across a single le...