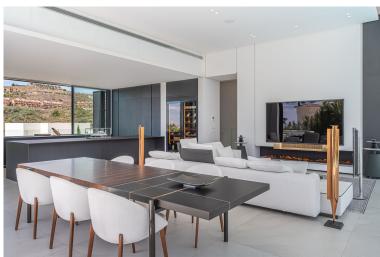

## BENAHAVÍS

bedrooms 4 bathrooms

built m² 967

terrace m² 200

plot m<sup>2</sup>
1 292

■■■■ IN BENAHAVÍS

Introducing Villa Nebbia – an exceptional frontline golf property in the sought-after La Alqueria, Benahavis area. Situated near Puerto Banus and Estepona, the home offers an optimal blend of convenience and tranquillity. The property is designed by renowned Tobal Architects to showcase a perfect fusion of contemporary luxury and functional elegance. The residence boasts gorgeous vistas of La Concha mountain, the expansive sea stretching towards Marbella, and sunsets over Gibraltar, a testament to exceptional design. The avant-garde architecture allows natural light into the interior through automated 4.5-metre-high windows, seamlessly integrating indoor spaces with the inviting terrace and pool. In addition, the villa offers convenient access to necessary facilities and the beach, adding to this exceptional property's appeal. The villa unfolds predominantly across a single le...