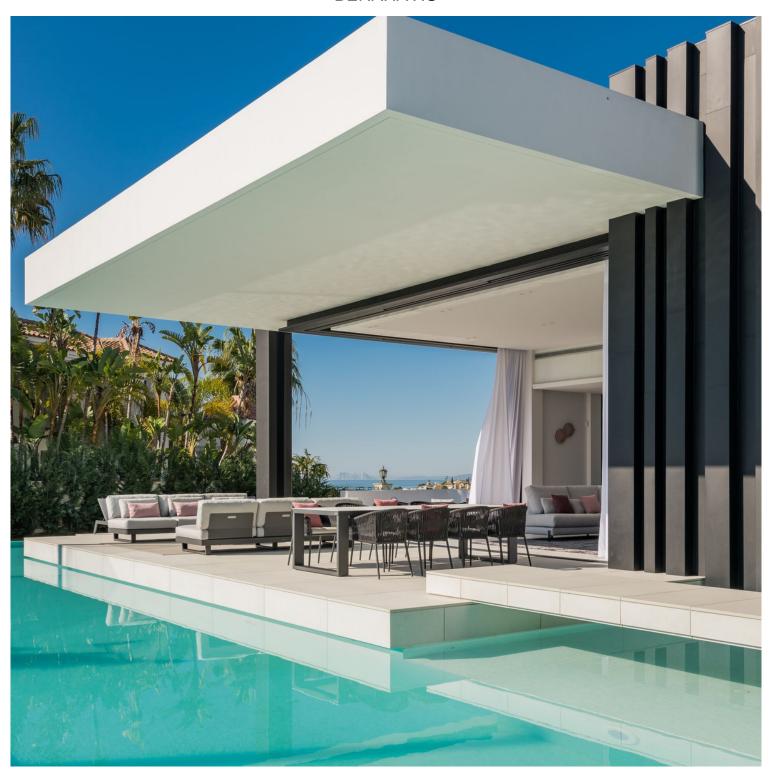

## BENAHAVÍS

bedrooms 4 bathrooms

built m² 967

terrace m² 200

plot m<sup>2</sup>
1 292

■■■■ IN BENAHAVÍS

Introducing Villa Nebbia – an exceptional frontline golf property in the sought-after La Alqueria, Benahavis area. Situated near Puerto Banus and Estepona, the home offers an optimal blend of convenience and tranquillity. The property is designed by renowned Tobal Architects to showcase a perfect fusion of contemporary luxury and functional elegance. The residence boasts gorgeous vistas of La Concha mountain, the expansive sea stretching towards Marbella, and sunsets over Gibraltar, a testament to exceptional design. The avant-garde architecture allows natural light into the interior through automated 4.5-metre-high windows, seamlessly integrating indoor spaces with the inviting terrace and pool. In addition, the villa offers convenient access to necessary facilities and the beach, adding to this exceptional property's appeal. The villa unfolds predominantly across a single le...