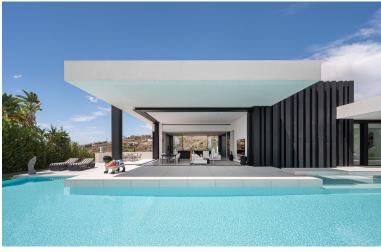

## BENAHAVÍS

bedrooms 4 bathrooms

built m² 967

terrace m² 200

plot m<sup>2</sup>
1 292

■■■■ IN BENAHAVÍS

Introducing Villa Nebbia – an exceptional frontline golf property in the sought-after La Alqueria, Benahavis area. Situated near Puerto Banus and Estepona, the home offers an optimal blend of convenience and tranquillity. The property is designed by renowned Tobal Architects to showcase a perfect fusion of contemporary luxury and functional elegance. The residence boasts gorgeous vistas of La Concha mountain, the expansive sea stretching towards Marbella, and sunsets over Gibraltar, a testament to exceptional design. The avant-garde architecture allows natural light into the interior through automated 4.5-metre-high windows, seamlessly integrating indoor spaces with the inviting terrace and pool. In addition, the villa offers convenient access to necessary facilities and the beach, adding to this exceptional property's appeal. The villa unfolds predominantly across a single le...