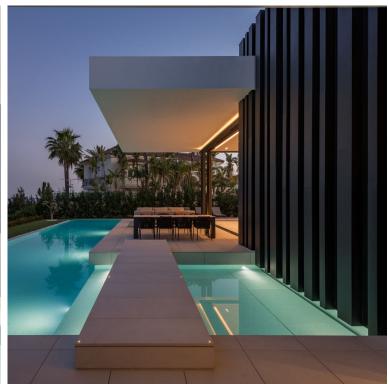

## BENAHAVÍS

bedrooms 4 bathrooms

built m² 967

terrace m² 200

plot m<sup>2</sup>
1 292

■■■■ IN BENAHAVÍS

Introducing Villa Nebbia – an exceptional frontline golf property in the sought-after La Alqueria, Benahavis area. Situated near Puerto Banus and Estepona, the home offers an optimal blend of convenience and tranquillity. The property is designed by renowned Tobal Architects to showcase a perfect fusion of contemporary luxury and functional elegance. The residence boasts gorgeous vistas of La Concha mountain, the expansive sea stretching towards Marbella, and sunsets over Gibraltar, a testament to exceptional design. The avant-garde architecture allows natural light into the interior through automated 4.5-metre-high windows, seamlessly integrating indoor spaces with the inviting terrace and pool. In addition, the villa offers convenient access to necessary facilities and the beach, adding to this exceptional property's appeal. The villa unfolds predominantly across a single le...