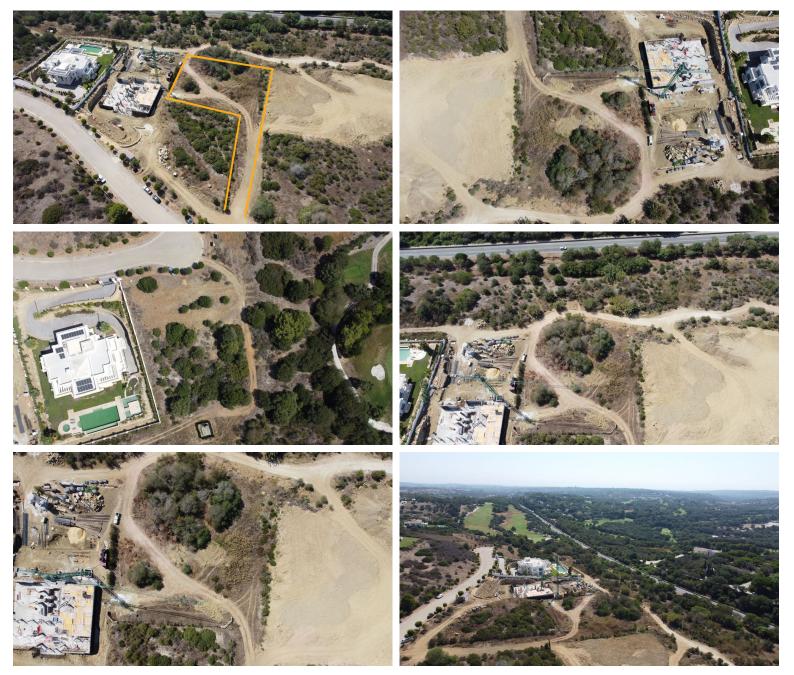

## ■■■■■■■ IN SOTOGRANDE

Fantastic opportunity to invest in buying land to build your own dream home in a super prestigious area in the exclusive gated community of La Reserva close to the Sotogrande International School. This plot with stunning panoramic views is surrounded by beautiful countryside and charming Sotogrande properties overlooking the perfect landscape. The offered plot is of generous size, 3376 m2 of area, which easily allows to build a very large property. Here you can build the house of your dreams in any style, contemporary/modern or traditional Mediterranean, with bespoke touches. The plot is on an elevation and enjoys panoramic sea and golf views. Located between the internationally renowned golf courses of Valderrama and La Reserva Club, this is truly a unique investment opportunity to build your dream villa in a privileged location.