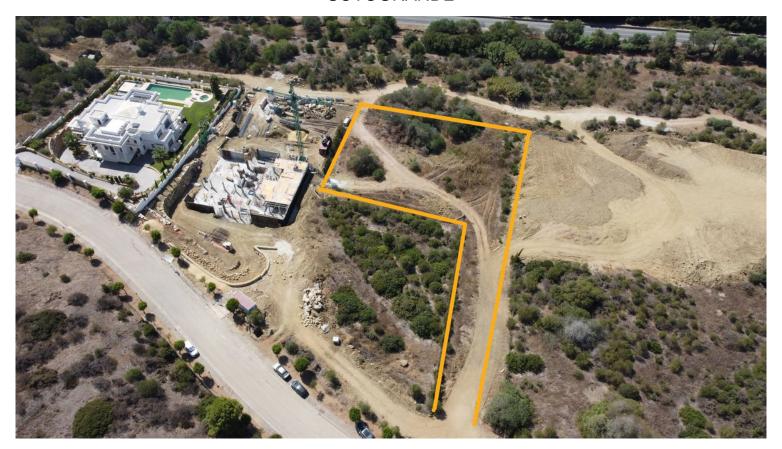

## ■■■■■■■ IN SOTOGRANDE

Fantastic opportunity to invest in buying land to build your own dream home in a super prestigious area in the exclusive gated community of La Reserva close to the Sotogrande International School. This plot with stunning panoramic views is surrounded by beautiful countryside and charming Sotogrande properties overlooking the perfect landscape. The offered plot is of generous size, 3376 m2 of area, which easily allows to build a very large property. Here you can build the house of your dreams in any style, contemporary/modern or traditional Mediterranean, with bespoke touches. The plot is on an elevation and enjoys panoramic sea and golf views. Located between the internationally renowned golf courses of Valderrama and La Reserva Club, this is truly a unique investment opportunity to build your dream villa in a privileged location.