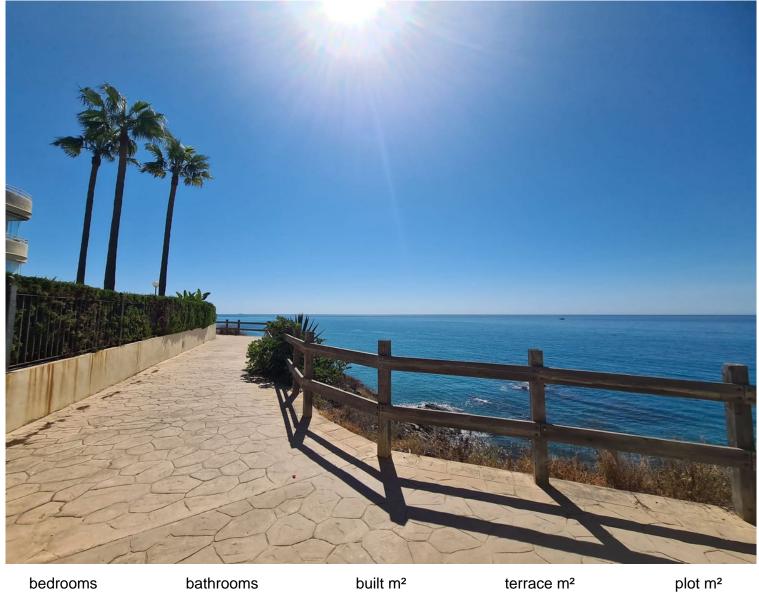

## BENALMADENA COSTA

pedrooms bathrooms built m² terrace m² plot m² 3 2 171 30 12 171

## ■■■■■■■■■■■ IN BENALMADENA COSTA

Exclusive luxury beachfront property in the prestigious Torrequebrada area of Benalmádena, on the Costa del Sol. This property features 170 square meters of living space, a private terrace with direct views of the Mediterranean Sea, three bedrooms, two full bathrooms, a kitchen with high-end appliances. Additionally, it offers a garage space and access to a communal pool surrounded by gardens. The location is unbeatable, close to the Torrequebrada Golf Course and close to a wide variety of restaurants, shops, and leisure activities. Benalmádena is known for its high quality of life and excellent services. Contact us to arrange a visit or to obtain more information about this unique opportunity to acquire a luxury beachfront property on the Costa del Sol.