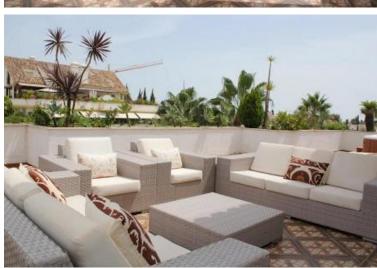

## ■■■■■■■■ IN THE GOLDEN MILE

Luxury 4 bed duplex penthouse in a prime location. Among the features are air conditioning (cold/hot), under floor heating throughout, marble floors, a fully equipped kitchen and a wonderful fireplace. Also there is an intercom and alarm system. This exceptional penthouse benefits from a jacuzzi and 2 private subterranean parking spaces as well as a storage room. With a privileged location: Located opposite La Meridiana restaurant, in the heart of the Golden Mile, direct exit to the Marbella ring road (exit 181 B of the A7 Nagüeles), next to the Puente Romano. Only 900 metres from the beach. Three minutes from Puerto Banús and five minutes from Marbella and ten minutes from 8 golf courses. And with a school bus stop very close with connections to all the schools in Marbella and surrounding areas. Close to the rest of the world. Having direct access to the motorway means that Malaga Int...