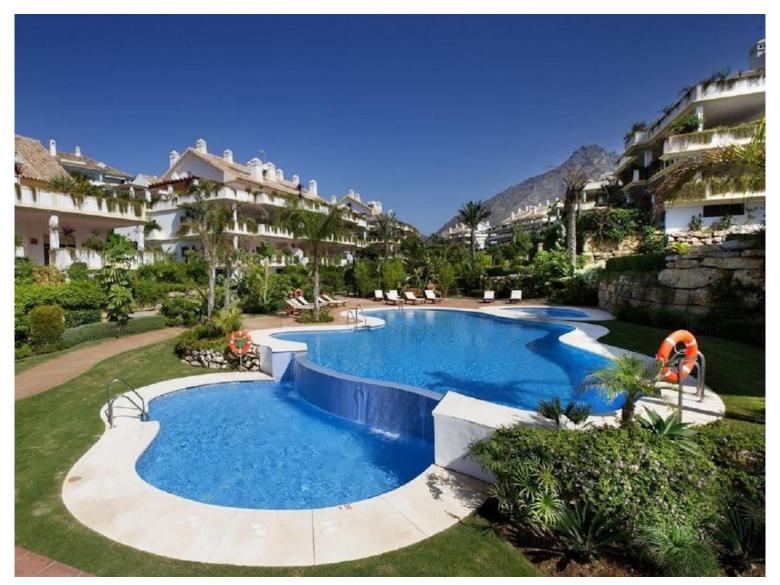

## ■■■■■■■■ IN THE GOLDEN MILE

Luxury 4 bed duplex penthouse in a prime location. Among the features are air conditioning (cold/hot), under floor heating throughout, marble floors, a fully equipped kitchen and a wonderful fireplace. Also there is an intercom and alarm system. This exceptional penthouse benefits from a jacuzzi and 2 private subterranean parking spaces as well as a storage room. With a privileged location: Located opposite La Meridiana restaurant, in the heart of the Golden Mile, direct exit to the Marbella ring road (exit 181 B of the A7 Nagüeles), next to the Puente Romano. Only 900 metres from the beach. Three minutes from Puerto Banús and five minutes from Marbella and ten minutes from 8 golf courses. And with a school bus stop very close with connections to all the schools in Marbella and surrounding areas. Close to the rest of the world. Having direct access to the motorway means that Malaga Int...