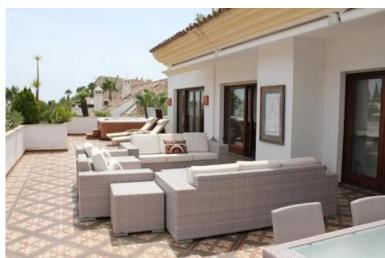

## ■■■■■■■■ IN THE GOLDEN MILE

Luxury 4 bed duplex penthouse in a prime location. Among the features are air conditioning (cold/hot), under floor heating throughout, marble floors, a fully equipped kitchen and a wonderful fireplace. Also there is an intercom and alarm system. This exceptional penthouse benefits from a jacuzzi and 2 private subterranean parking spaces as well as a storage room. With a privileged location: Located opposite La Meridiana restaurant, in the heart of the Golden Mile, direct exit to the Marbella ring road (exit 181 B of the A7 Nagüeles), next to the Puente Romano. Only 900 metres from the beach. Three minutes from Puerto Banús and five minutes from Marbella and ten minutes from 8 golf courses. And with a school bus stop very close with connections to all the schools in Marbella and surrounding areas. Close to the rest of the world. Having direct access to the motorway means that Malaga Int...