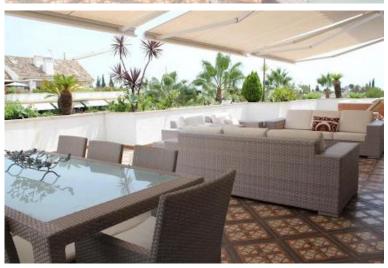

## THE GOLDEN MILE

bedrooms bathrooms built  $m^2$  terrace  $m^2$  4 5 265 145

## ■■■■■■■■ IN THE GOLDEN MILE

Luxury 4 bed duplex penthouse in a prime location. Among the features are air conditioning (cold/hot), under floor heating throughout, marble floors, a fully equipped kitchen and a wonderful fireplace. Also there is an intercom and alarm system. This exceptional penthouse benefits from a jacuzzi and 2 private subterranean parking spaces as well as a storage room. With a privileged location: Located opposite La Meridiana restaurant, in the heart of the Golden Mile, direct exit to the Marbella ring road (exit 181 B of the A7 Nagüeles), next to the Puente Romano. Only 900 metres from the beach. Three minutes from Puerto Banús and five minutes from Marbella and ten minutes from 8 golf courses. And with a school bus stop very close with connections to all the schools in Marbella and surrounding areas. Close to the rest of the world. Having direct access to the motorway means that Malaga Int...