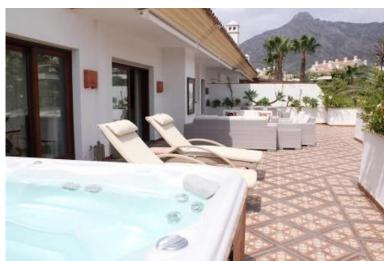

## ■■■■■■■■ IN THE GOLDEN MILE

Luxury 4 bed duplex penthouse in a prime location. Among the features are air conditioning (cold/hot), under floor heating throughout, marble floors, a fully equipped kitchen and a wonderful fireplace. Also there is an intercom and alarm system. This exceptional penthouse benefits from a jacuzzi and 2 private subterranean parking spaces as well as a storage room. With a privileged location: Located opposite La Meridiana restaurant, in the heart of the Golden Mile, direct exit to the Marbella ring road (exit 181 B of the A7 Nagüeles), next to the Puente Romano. Only 900 metres from the beach. Three minutes from Puerto Banús and five minutes from Marbella and ten minutes from 8 golf courses. And with a school bus stop very close with connections to all the schools in Marbella and surrounding areas. Close to the rest of the world. Having direct access to the motorway means that Malaga Int...