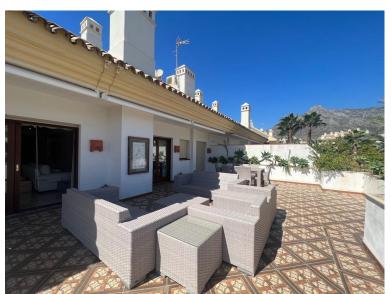

## THE GOLDEN MILE

bedrooms bathrooms built  $m^2$  terrace  $m^2$  4 5 265 145

## ■■■■■■■■ IN THE GOLDEN MILE

Luxury 4 bed duplex penthouse in a prime location. Among the features are air conditioning (cold/hot), under floor heating throughout, marble floors, a fully equipped kitchen and a wonderful fireplace. Also there is an intercom and alarm system. This exceptional penthouse benefits from a jacuzzi and 2 private subterranean parking spaces as well as a storage room. With a privileged location: Located opposite La Meridiana restaurant, in the heart of the Golden Mile, direct exit to the Marbella ring road (exit 181 B of the A7 Nagüeles), next to the Puente Romano. Only 900 metres from the beach. Three minutes from Puerto Banús and five minutes from Marbella and ten minutes from 8 golf courses. And with a school bus stop very close with connections to all the schools in Marbella and surrounding areas. Close to the rest of the world. Having direct access to the motorway means that Malaga Int...