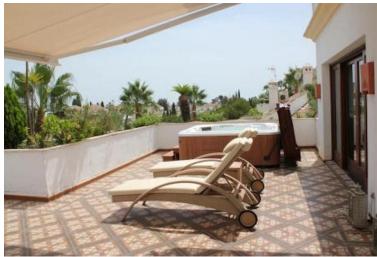

## ■■■■■■■■ IN THE GOLDEN MILE

Luxury 4 bed duplex penthouse in a prime location. Among the features are air conditioning (cold/hot), under floor heating throughout, marble floors, a fully equipped kitchen and a wonderful fireplace. Also there is an intercom and alarm system. This exceptional penthouse benefits from a jacuzzi and 2 private subterranean parking spaces as well as a storage room. With a privileged location: Located opposite La Meridiana restaurant, in the heart of the Golden Mile, direct exit to the Marbella ring road (exit 181 B of the A7 Nagüeles), next to the Puente Romano. Only 900 metres from the beach. Three minutes from Puerto Banús and five minutes from Marbella and ten minutes from 8 golf courses. And with a school bus stop very close with connections to all the schools in Marbella and surrounding areas. Close to the rest of the world. Having direct access to the motorway means that Malaga Int...