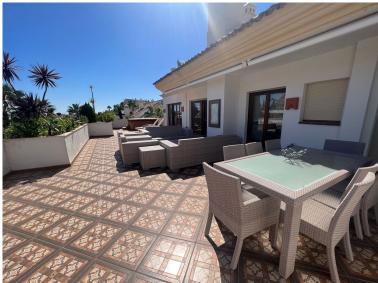

## THE GOLDEN MILE

bedrooms bathrooms built  $m^2$  terrace  $m^2$  4 5 265 145

## ■■■■■■■■ IN THE GOLDEN MILE

Luxury 4 bed duplex penthouse in a prime location. Among the features are air conditioning (cold/hot), under floor heating throughout, marble floors, a fully equipped kitchen and a wonderful fireplace. Also there is an intercom and alarm system. This exceptional penthouse benefits from a jacuzzi and 2 private subterranean parking spaces as well as a storage room. With a privileged location: Located opposite La Meridiana restaurant, in the heart of the Golden Mile, direct exit to the Marbella ring road (exit 181 B of the A7 Nagüeles), next to the Puente Romano. Only 900 metres from the beach. Three minutes from Puerto Banús and five minutes from Marbella and ten minutes from 8 golf courses. And with a school bus stop very close with connections to all the schools in Marbella and surrounding areas. Close to the rest of the world. Having direct access to the motorway means that Malaga Int...