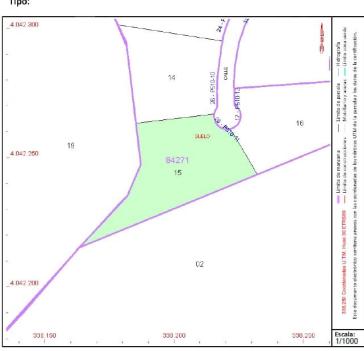

community garbage ibi price
--- 550 000 €

Superficie gráfica: 1.456 m2 Participación del inmueble: 100,00 % Tipo: