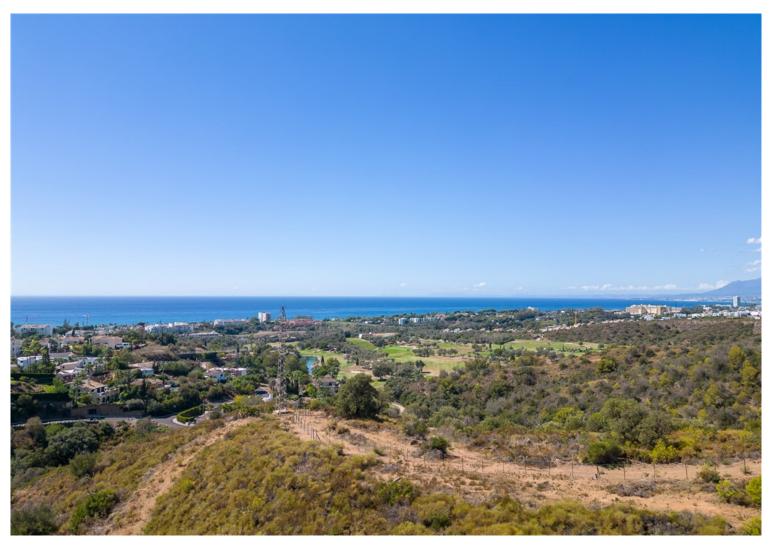

## **IN EL ROSARIO**

Fantastic, large, elevated, corner plot available in El Rosario. This plot is fantastically positioned to enjoy incredible 180 degree views of the sea, golf courses, the Coast and all the way over to Gibraltar and Africa. The location and posiiton of the plot gurantees that the views will never be obstructed. Perfect opportunity to built your dream property on a plot of land that is unbeaten in an area that is already developing quickly. Don"t miss out on this incredible opportunity!