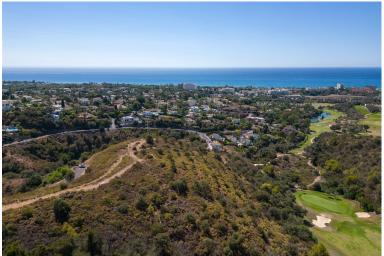

## **IN EL ROSARIO**

Fantastic, large, elevated, corner plot available in El Rosario. This plot is fantastically positioned to enjoy incredible 180 degree views of the sea, golf courses, the Coast and all the way over to Gibraltar and Africa. The location and posiiton of the plot gurantees that the views will never be obstructed. Perfect opportunity to built your dream property on a plot of land that is unbeaten in an area that is already developing quickly. Don"t miss out on this incredible opportunity!