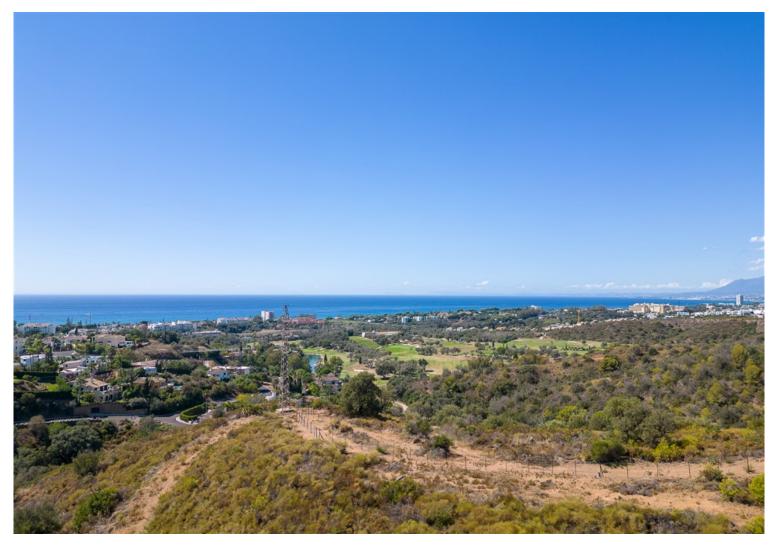

## ■■■■■■■ IN EL ROSARIO

Fantastic, large, elevated, corner plot available in El Rosario. This plot is fantastically positioned to enjoy incredible 180 degree views of the sea, golf courses, the Coast and all the way over to Gibraltar and Africa. The location and posiiton of the plot gurantees that the views will never be obstructed. Perfect opportunity to built your dream property on a plot of land that is unbeaten in an area that is already developing quickly. Don't miss out on this incredible opportunity!