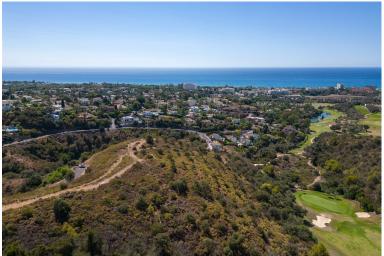

## ■■■■■■■ IN EL ROSARIO

Fantastic, large, elevated, corner plot available in El Rosario. This plot is fantastically positioned to enjoy incredible 180 degree views of the sea, golf courses, the Coast and all the way over to Gibraltar and Africa. The location and posiiton of the plot gurantees that the views will never be obstructed. Perfect opportunity to built your dream property on a plot of land that is unbeaten in an area that is already developing quickly. Don't miss out on this incredible opportunity!