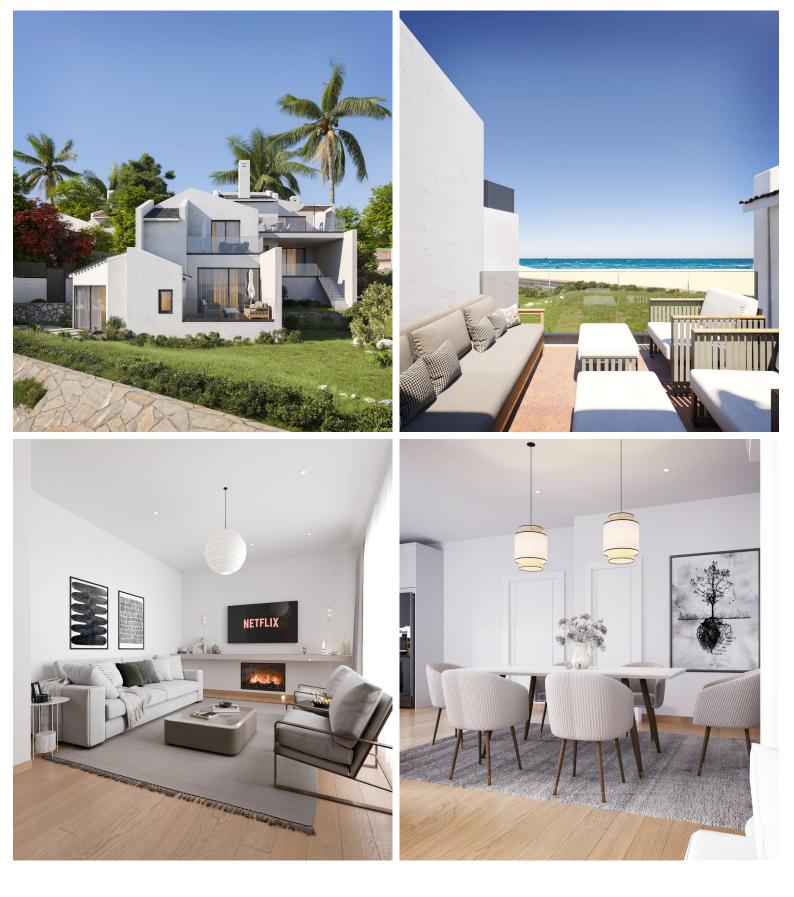

## ESTEPONA

**IN ESTEPONA** 

EXCLUSIVE SEMI-DETACHED HOME IN BAHÍA DORADA WITH STUNNING SEA VIEWS Located in one of the most sought-after areas of the Costa del Sol, this modern semi-detached home is part of an exclusive project of just three residences, two of which are semi-detached. Thanks to its elevated position, you'll enjoy breathtaking panoramic sea views, all just 500 meters from the beach. This exceptional property is only 1.5 km from Estepona Golf, 5 minutes from Estepona Marina, and 10 minutes from La Duquesa Marina. Spread across two floors with southeast orientation, this home is flooded with natural light and boasts an elegant design with high-quality materials throughout. The kitchen is fully equipped with top-brand appliances, and features an aerothermal water system and high-end porcelain tiles that ensure both efficiency and comfort. The property includes a spacious terrace and private g...