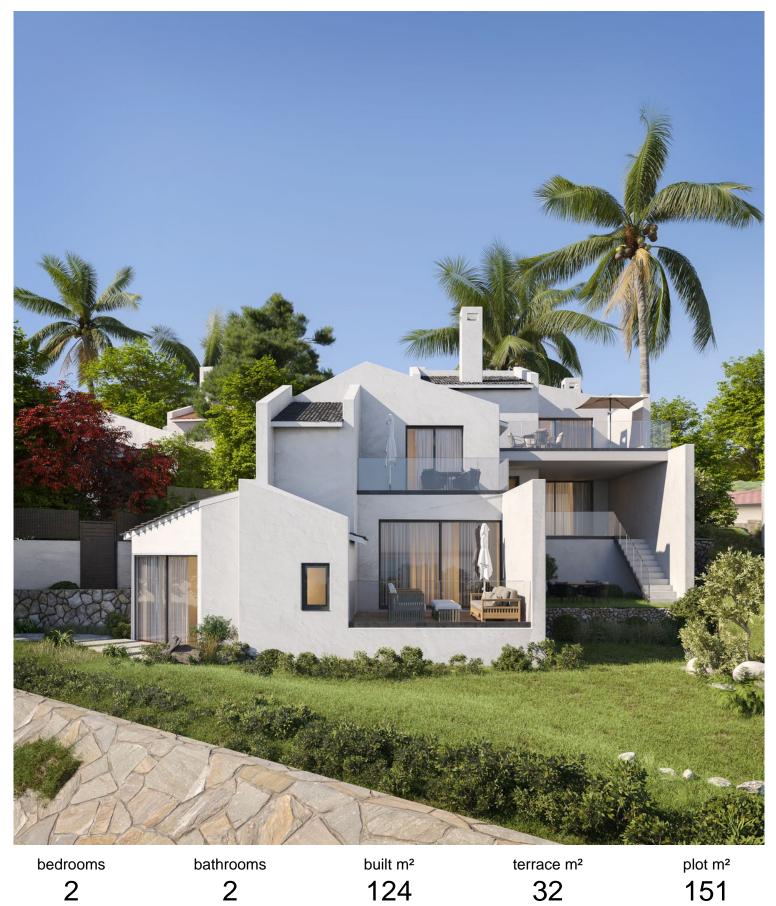

## ESTEPONA

**IN ESTEPONA** 

EXCLUSIVE SEMI-DETACHED HOME IN BAHÍA DORADA WITH STUNNING SEA VIEWS Located in one of the most sought-after areas of the Costa del Sol, this modern semi-detached home is part of an exclusive project of just three residences, two of which are semi-detached. Thanks to its elevated position, you'll enjoy breathtaking panoramic sea views, all just 500 meters from the beach. This exceptional property is only 1.5 km from Estepona Golf, 5 minutes from Estepona Marina, and 10 minutes from La Duquesa Marina. Spread across two floors with southeast orientation, this home is flooded with natural light and boasts an elegant design with high-quality materials throughout. The kitchen is fully equipped with top-brand appliances, and features an aerothermal water system and high-end porcelain tiles that ensure both efficiency and comfort. The property includes a spacious terrace and private g...