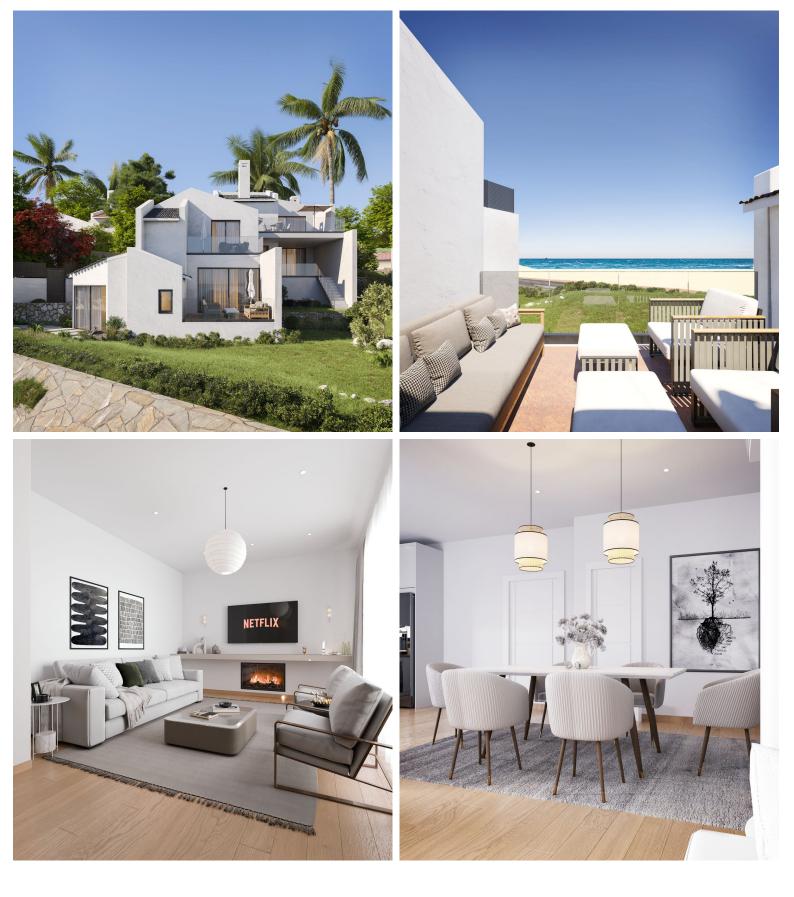

## ESTEPONA

IN ESTEPONA

MODERN SEMI-DETACHED TOWNHOUSE IN BAHIA DORADA WITH SEA VIEWS, due to its elevated position, in an exclusive project of 3 houses, two of them semi-detached, only 500m from the beach. It is only 1.5 km from Estepona Golf, 5 minutes from Estepona port and 10 minutes from the port of La Duquesa. Fully functional, built on two floors, south-east facing, and very bright, with top quality materials and kitchen equipped with top brand appliances, aerothermal water system, top quality porcelain tiles, an elegant design. With a large terrace and a private garden to enjoy with family and friends. Must be seen.