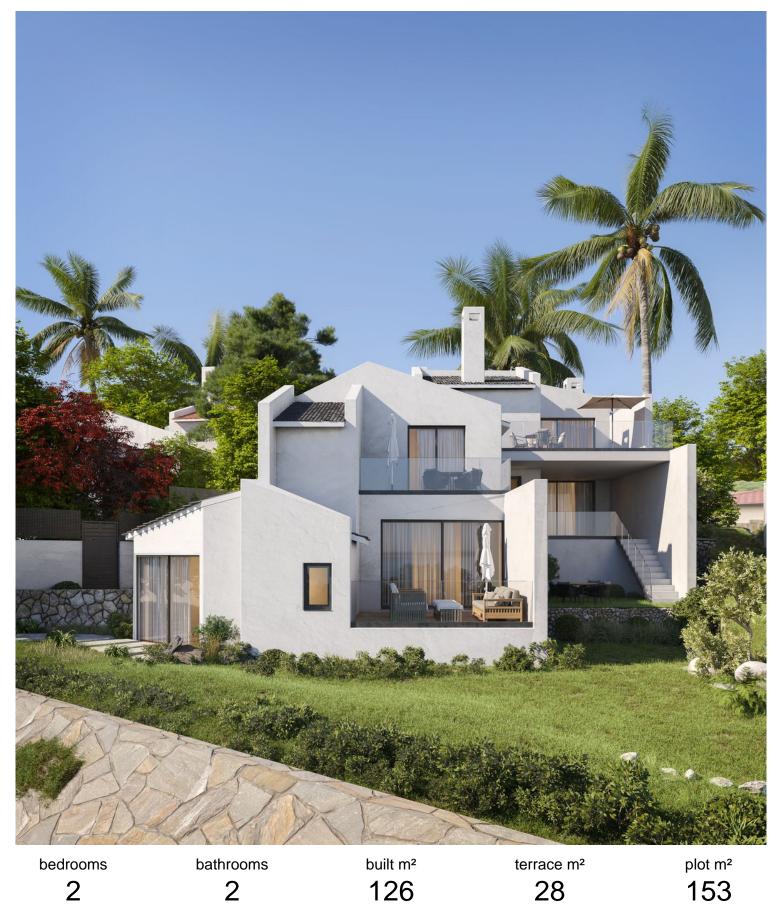

## ESTEPONA

IN ESTEPONA

MODERN SEMI-DETACHED TOWNHOUSE IN BAHIA DORADA WITH SEA VIEWS, due to its elevated position, in an exclusive project of 3 houses, two of them semi-detached, only 500m from the beach. It is only 1.5 km from Estepona Golf, 5 minutes from Estepona port and 10 minutes from the port of La Duquesa. Fully functional, built on two floors, south-east facing, and very bright, with top quality materials and kitchen equipped with top brand appliances, aerothermal water system, top quality porcelain tiles, an elegant design. With a large terrace and a private garden to enjoy with family and friends. Must be seen.